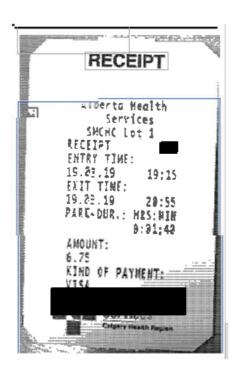

# AHS Public Disclosure Expense Claims

| Claimant<br>Name |                                                                                  |                 | Expense<br>Claim Total |                  |          |      |             |               |           |         |          |      |
|------------------|----------------------------------------------------------------------------------|-----------------|------------------------|------------------|----------|------|-------------|---------------|-----------|---------|----------|------|
| MCDOUGALL,       | Senior Medical Officer of Health & Senior<br>Medical Director                    | Calgary         | \$ 18.75               |                  |          |      |             |               |           |         |          |      |
| Expense Date     | Expense Date Business reason                                                     |                 |                        | Expense Type     | Amount   | From | To Location | Justification | # of      | # of    | Attendee | Trip |
|                  |                                                                                  | Location        |                        |                  | Location |      |             | days          | Attendees | Name(s) | Distance |      |
| 3/8/2019         | Strategy and planning meeting with ACPLF members at the Holy                     |                 |                        | Parking - Lot or | \$ 12.00 |      |             |               | 1         |         |          |      |
|                  | Cross Hospital in Calgary                                                        |                 | Parkade                |                  |          |      |             |               |           |         |          |      |
| 3/19/2019        | 3/19/2019 ERHL Physician Meetings at the Elbow River Healing Lodge in<br>Calgary |                 |                        | Parking - Lot or | \$ 6.75  |      |             |               | 1         |         |          |      |
|                  |                                                                                  |                 |                        | Parkade          |          |      |             |               |           |         |          |      |
| Approver(s) fo   | r the claim                                                                      | Approval Status |                        | Approval Date    |          |      | -           |               |           |         |          |      |
| BELANGER, FR     | Approve                                                                          |                 | 18-Apr-19              | ]                |          |      |             |               |           |         |          |      |