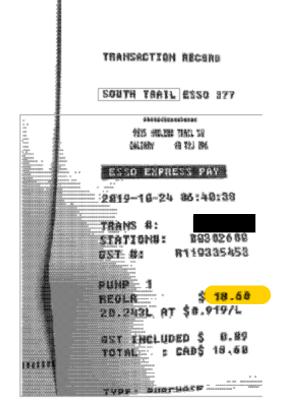

# **AHS Public Disclosure Expense Claims**

| Claimant<br>Name                          | Claimant Title                                                                                                                                     | Claimant<br>Location | Expense<br>Claim Total      | ]                                           |           |                  |                |                                                                           |              |                   |                     |                  |
|-------------------------------------------|----------------------------------------------------------------------------------------------------------------------------------------------------|----------------------|-----------------------------|---------------------------------------------|-----------|------------------|----------------|---------------------------------------------------------------------------|--------------|-------------------|---------------------|------------------|
| MCDOUGALL,<br>LAURA                       | Senior Medical Officer of Health & Senior<br>Medical Director                                                                                      | Calgary              | \$ 2,147.19                 | ]                                           |           |                  |                |                                                                           |              |                   |                     |                  |
| Expense Date                              | Business reason                                                                                                                                    |                      |                             | Expense Type                                | Amount    | From<br>Location | To<br>Location | Justification                                                             | # of<br>days | # of<br>Attendees | Attendee<br>Name(s) | Trip<br>Distance |
| 8/30/2019                                 | Overdose Awareness Day - Press Conference (I                                                                                                       |                      | Mileage-Local-<br>Home Zone | \$ 301.99                                   | Calgary   | Edmonton         |                | 1                                                                         |              |                   | 598                 |                  |
| 9/16/2019                                 | Healthy Setting Platforms - Sprint Session at Ca<br>Medical Center                                                                                 | AB - Local           | Parking - Lot or<br>Parkade | \$ 14.25                                    |           |                  |                | 1                                                                         |              |                   |                     |                  |
| 9/17/2019                                 | Word Indigenous Cancer Conference in Calgary - Sep 17-19 2019                                                                                      |                      |                             | Conference Fees                             | \$ 699.00 |                  |                |                                                                           | 1            |                   |                     |                  |
| 9/17/2019                                 | Word Indigenous Cancer Conference in Calgary - Sep 17-19 2019                                                                                      |                      |                             | Parking - Lot or<br>Parkade                 | \$ 22.00  |                  |                |                                                                           | 1            |                   |                     |                  |
| 9/19/2019                                 | Word Indigenous Cancer Conference in Calgary - Sep 17-19 2019                                                                                      |                      |                             | Parking - Lot or<br>Parkade                 | \$ 28.00  |                  |                |                                                                           | 1            |                   |                     |                  |
| 10/3/2019                                 | ACPLF Charter Presentation in Calgary                                                                                                              |                      |                             | Parking - Lot or<br>Parkade                 | \$ 12.00  |                  |                |                                                                           | 1            |                   |                     |                  |
| 10/4/2019                                 | Aligning Cancer Prevention and Screening across PPIH in Calgary                                                                                    |                      | AB - Local                  | Parking - Lot or<br>Parkade                 | \$ 14.25  |                  |                |                                                                           | 1            |                   |                     |                  |
| 10/10/2019                                | QSO Exec Meeting in Calgary                                                                                                                        |                      | AB - Local                  | Parking - Lot or<br>Parkade                 | \$ 14.00  |                  |                |                                                                           | 1            |                   |                     |                  |
| 10/15/2019                                | Presented Opening Remarks at a Change Management Workshop in Calgary                                                                               |                      | AB - Local                  | Parking - Lot or<br>Parkade-Service<br>Rcpt | \$ 6.75   |                  |                |                                                                           | 1            |                   |                     |                  |
| 10/22/2019                                | Royal College of Physicians and Surgeons of Canada Annual Fees                                                                                     |                      | AB - Local                  | Membership Dues                             | \$ 960.00 |                  |                |                                                                           | 1            |                   |                     |                  |
| 10/23/2019                                | Fuel for fleet vehicle - Deputy Chief Medical Officer of Health<br>Interviews (Edmonton).<br>1) 56.35 Red Deer Fill-up<br>2) 18.60 Top off of tank |                      |                             | Fuel-Travel and Car<br>Rental               | \$ 74.95  |                  |                | The fleet card was forgotten about and the personal visa was used instead | 1            |                   |                     |                  |
| Approver(s) for the claim Approval Status |                                                                                                                                                    |                      | Approval Date               |                                             | <u>I</u>  | 1                | 1              |                                                                           | 1            | 1                 | 1                   |                  |
| BELANGER, FR                              | BELANGER, FRANCOIS Approve                                                                                                                         |                      |                             | 15-Nov-19                                   |           |                  |                |                                                                           |              |                   |                     |                  |