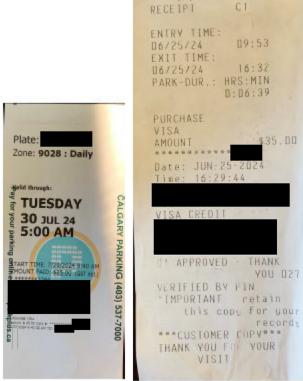

# **AHS Executive Expenses Report Expenses**

| Claimant Name       | Claimant Title                            | Claimant   | Expense Claim Tota | nl .   |     |               |             |               |           |           |          |          |
|---------------------|-------------------------------------------|------------|--------------------|--------|-----|---------------|-------------|---------------|-----------|-----------|----------|----------|
|                     |                                           | Location   |                    |        |     |               |             |               |           |           |          |          |
| MCDOUGALL,          | Senior Medical Officer of Health & Senior | Calgary    | \$ 347.            | .86    |     |               |             |               |           |           |          |          |
| LAURA               | Medical Director                          |            |                    |        |     |               |             |               |           |           |          |          |
| Expense Date        | Business reason                           | Expense    | Expense Type       | Amou   | nt  | From Location | To Location | Justification | # of days | # of      | Attendee | Trip     |
|                     |                                           | Location   |                    |        |     |               |             |               |           | Attendees | Name(s)  | Distance |
| 6/25/2024           | Public Health Refocus Workshop            | AB - North | Parking - Lot or   | \$ 35  | .00 |               |             |               | 1         |           |          |          |
|                     |                                           | Zone       | Parkade            |        |     |               |             |               |           |           |          |          |
| 6/25/2024           | Public Health Refocus Workshop            |            | Mileage-Other      | \$ 143 | .93 | Calgary       | Edmonton    |               | 1         |           |          | 285      |
| 6/25/2024           | Public Health Refocus Workshop            |            | Mileage-Other      | \$ 143 | .93 | Edmonton      | Calgary     |               | 1         |           |          | 285      |
| 7/29/2024           | Alberta Health Press Conference           | AB - Local | Parking - Lot or   | \$ 25  | .00 |               |             |               | 1         |           |          |          |
| i                   |                                           |            | Parkade            |        |     |               |             |               |           |           |          |          |
| Approver(s) for the | Approval Status                           | Approval   |                    | •      |     |               |             |               |           |           |          |          |
| claim               |                                           | Date       |                    |        |     |               |             |               |           |           |          |          |
| JAMIESON, PETER     | Approve                                   | 28-Aug-24  |                    |        |     |               |             |               |           |           |          |          |