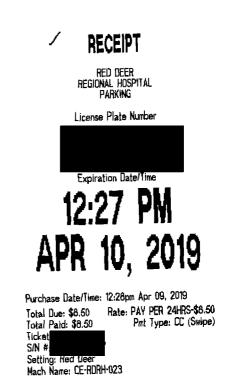

### Parking at Red Deer Regional Hospital

Apr 2, 2019 Speaking at New Mgr Program Event \$8.50