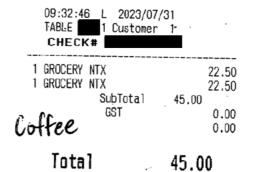

### Tin Hortons # 102350 10233 Elbow Drive, Unit #200, Calgary AB, 129 188 (403) 255-8700

| Take ( | lut |  |
|--------|-----|--|
| Order  | \$: |  |

| 2 Huf - Asrt Dozen       | \$33.98      |
|--------------------------|--------------|
| 24 Huf - Assorted Filled |              |
| 4 Chaese Tea Biscuit     | \$7.16       |
| 4 Plain Croissant        | \$8.76       |
| 4 Cheese Croissañt       | \$9.96       |
|                          |              |
| Subtotal:                | \$59.86      |
| GST:                     | \$1.29       |
| iotal lax:               | \$1.29       |
| Grand Total              | <b>55</b> 15 |
|                          | \$01.15      |
| Change Due:              | \$0.00       |
| Cashier: SHIFI 3         |              |