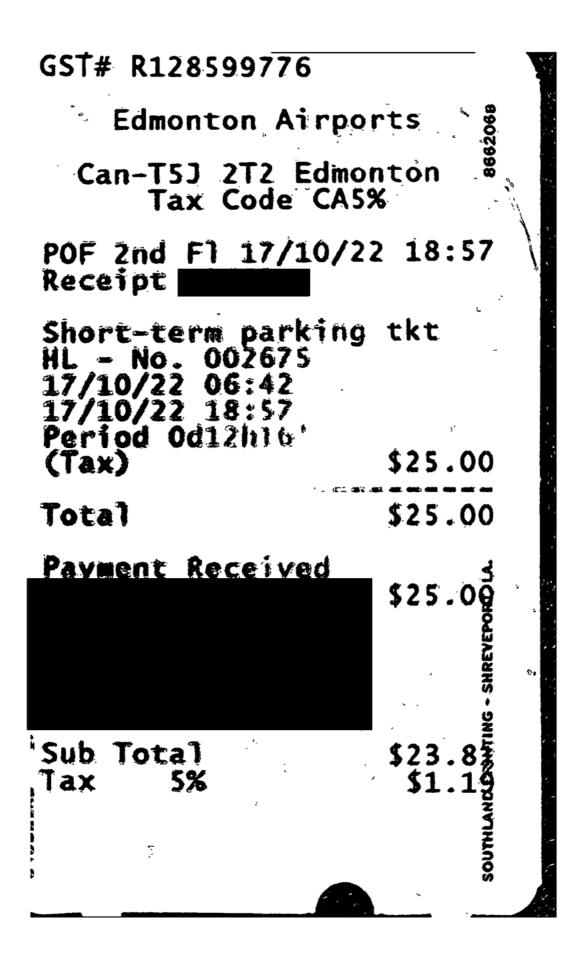

# AHS Executive Expenses Report Expenses

| Claimant Name  | Claimant Title                                                                                                           | Claimant Location | Expense Claim<br>Total      |           |                                                 |                                               |                                                                                                                           |   |                   |                     |                  |
|----------------|--------------------------------------------------------------------------------------------------------------------------|-------------------|-----------------------------|-----------|-------------------------------------------------|-----------------------------------------------|---------------------------------------------------------------------------------------------------------------------------|---|-------------------|---------------------|------------------|
| Joffe, Mark    | VP & Medical Director, CancerControl Alberta, Clinical<br>Support Services & Provincial Clinical Excellence              | Edmonton          | \$ 873.01                   |           |                                                 |                                               |                                                                                                                           |   |                   |                     |                  |
| Expense Date   | Business reason                                                                                                          | Expense Location  | Expense Type                | Amount    | From<br>Location                                | To<br>Location                                | Justification                                                                                                             |   | # of<br>Attendees | Attendee<br>Name(s) | Trip<br>Distance |
| 9/22/2022      | Attended 2 day forum ( 9/23 & 9/24) for the Alberta<br>Medical Association as a representative for AHS<br>Executive Team | AB - Other Zones  | Accommodations              | \$ 424.3  | 3                                               |                                               | Base amount is<br>under guideline<br>amount. This<br>location was<br>chosen for its<br>proximity to the<br>meeting venue. | 2 |                   |                     |                  |
| 9/22/2022      | Attended 2 day forum for the Alberta Medical<br>Association as a representative for AHS Executive Team                   | AB - Other Zones  | Parking - Lot or<br>Parkade | \$ 44.10  | )                                               |                                               |                                                                                                                           | 1 |                   |                     |                  |
| 9/22/2022      | To Attend Alberta Medical Association Forum on 9/23<br>& 9/24 on behalf of AHS Executive Leadership Team                 |                   | Mileage-Other               | \$ 150.54 | Seventh<br>Street Plaza<br>Edmonton,<br>AB      | Sheraton<br>Eau Claire<br>Calgary, AB         |                                                                                                                           | 1 |                   |                     | 298.1            |
| 9/22/2022      | Attended AMA Forum as a representative for AHS<br>Executive Leadership Team                                              | AB - Other Zones  | Meals Per Diem              | \$ 48.00  | )                                               |                                               |                                                                                                                           | 2 |                   |                     |                  |
| 9/23/2022      | Attended 2 day forum for the Alberta Medical<br>Association as a representative for AHS Executive Team                   | AB - Other Zones  | Parking - Lot or<br>Parkade | \$ 30.45  | 5                                               |                                               |                                                                                                                           | 1 |                   |                     |                  |
| 9/24/2022      | To attend Alberta Medical Association Forum on behalf of AHS Executive Leadership Team                                   |                   | Mileage-Other               | \$ 150.54 | Sheraton<br>Suites Eau<br>Claire<br>Calgary, AB | Seventh<br>Street<br>Plaza<br>Edmonton,<br>AB |                                                                                                                           | 1 |                   |                     | 298.1            |
|                | To attend AHS Medical Leadership Strategic Planning 1-<br>day Session                                                    | AB - Other Zones  | Parking - Lot or<br>Parkade | \$ 25.00  | )                                               |                                               |                                                                                                                           | 1 |                   |                     |                  |
| the claim      | Approval Status                                                                                                          | Approval Date     |                             |           |                                                 |                                               |                                                                                                                           |   |                   |                     |                  |
| CHIES, MAURO A | Approve                                                                                                                  | 15-Feb-23         |                             |           |                                                 |                                               |                                                                                                                           |   |                   |                     |                  |