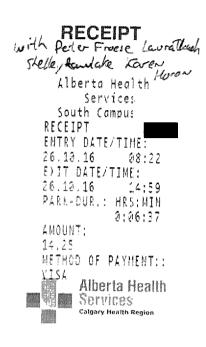

|                 | Services                                                                                                                   |                     |                             |           |                  |                |                                                                                                                                                                                      |   |                   |                  |
|-----------------|----------------------------------------------------------------------------------------------------------------------------|---------------------|-----------------------------|-----------|------------------|----------------|--------------------------------------------------------------------------------------------------------------------------------------------------------------------------------------|---|-------------------|------------------|
| Expense<br>Date | Business reason                                                                                                            | Expense<br>Location | Expense Type                | Amount    | From<br>Location | To<br>Location | Justification                                                                                                                                                                        |   | # of<br>Attendees | Trip<br>Distance |
| 10/24/2016      | Travel to Edmonton Airport<br>for flight to Calgary to<br>attending Quality Summitt<br>2016 and to conduct site<br>visits. |                     | Mileage-Local-<br>Home Zone | \$ 17.78  |                  |                | Attending Quality Summitt 2016. And conducting site visits in Calgary and Lethbridge.                                                                                                | 1 |                   | 35.2             |
| 10/24/2016      | Travel in Calgary to attend<br>Quality Summit and during<br>Calgary site visits.                                           | AB - Other<br>Zones | Accommodation s             | \$ 446.84 |                  |                | Two nights stay during Quality Summit<br>Base amount for room is 199\$, within<br>AHS allowable. Taxes and fees are<br>increasing the costs to 223.42\$.                             | 1 |                   |                  |
| 10/26/2016      | Travel in Calgary during site visits at South Health Campus.                                                               | AB - Other<br>Zones | Parking - Lot or<br>Parkade | \$ 14.25  |                  |                | Travel with Peter Froese, Shelley<br>Rawlake, Laura Tkach, and Karen Horon<br>to conduct site visit at South Health<br>Campus.                                                       | 1 |                   |                  |
| 10/26/2016      | Travel in Calgary. Parking at SPT during meeting with Ted Braun, Brenda Huband and Sid Viner.                              | AB - Other<br>Zones | Parking - Lot or<br>Parkade | \$ 9.00   |                  |                | Travel with Karen Horon, Peter Froese,<br>Shelley Rawlake and Laura Tkach for<br>meeting with Ted Braun, Brenda Huband<br>and Sid Viner.                                             | 1 |                   |                  |
| 10/27/2016      | Travel in Lethbridge for site visit to CRH and to meet with Jack Regehr and Sean Chilton.                                  | AB - Other<br>Zones | Parking - Lot or<br>Parkade | \$ 8.50   |                  |                | Travel with Karen Horon, Peter Froese,<br>Laura Tkach and Shelley Rawlake for site<br>visit to Chinook Regional Hosp.                                                                | 1 |                   |                  |
| 10/27/2016      | Travel in Lethbridge to conduct site visits.                                                                               | AB - Other<br>Zones | Accommodation<br>s          | \$ 127.86 |                  |                | Travel to Lethbridge with Peter Froese,<br>Laura Tkach, Shelley Rawlake and Karen<br>Horon for site visit to Chinook Regional<br>Hospital. Met with Jack Regehr and Sean<br>Chilton. | 1 |                   |                  |

Arrival: Departure:

10-20-16

| Date     | Description  | Additional Information | Charges | Credits |
|----------|--------------|------------------------|---------|---------|
| 10-19-16 | Room Charge  |                        | 154.00  |         |
| 10-19-16 | DMF          |                        | 4.02    |         |
| 10-19-16 | Tourism Levy |                        | 5.52    |         |
| 10-19-16 | Rooms - GST  |                        | 7.90    |         |
| 10-20-16 | Visa         |                        |         | 171.44  |
| GST Sum  | ımary        | Total                  | 171.44  | 171.44  |