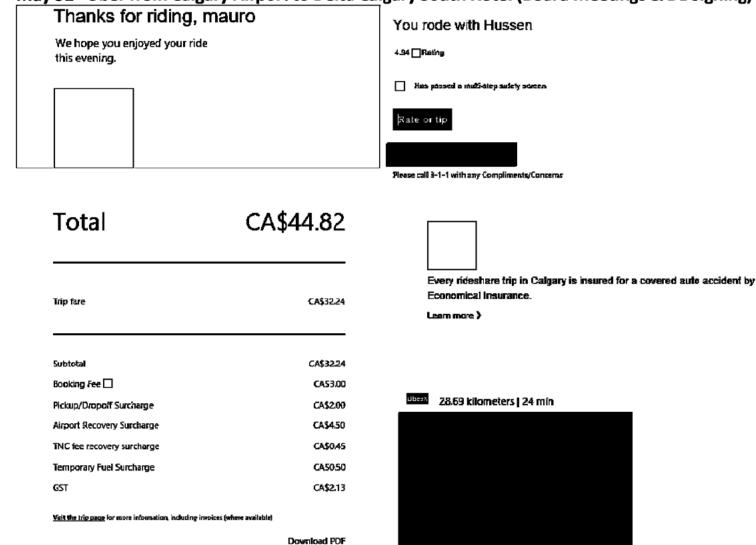

## Attachment A: May 31<sup>st</sup> Uber from Calgary Airport to Delta Calgary South Hotel (Board Meetings & DL Signing)