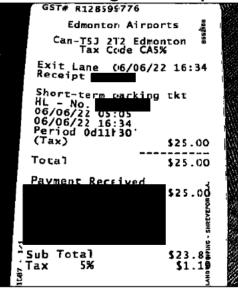

## **Attachment C:**

June 2<sup>nd</sup> Parking at YEG Airport (Board Meetings & DL Signing in Calgary)

| GST# R128599770                                 |                                     |
|-------------------------------------------------|-------------------------------------|
| Edmontor Airp                                   | orts 💈                              |
| Can-T5J 2T2 Edm<br>Tax Code CA                  | nonton "                            |
| Exit Lane 02/06/<br>Receipt                     | 22 13:14                            |
| Short-term parkin<br>HL - No.<br>31/05/22 16:14 | ng tkt                              |
| 02/06/22 13:14<br>Period 1d21+1'<br>(Tax)       | \$50.00                             |
| Total                                           | \$50.00                             |
| Payment Received                                | 50.0бо<br>з 50.0бо<br>з энне<br>- 9 |
| Sub Total<br>Tax 5%                             | \$47.62<br>\$2.3                    |
|                                                 |                                     |