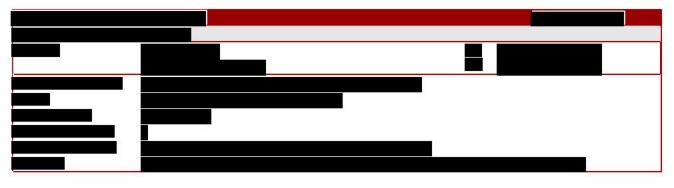

YES

| Invoice Date<br>DD-MMM-YYYY | Payment Method | Category       | Business Reason                                                                                                                                    | Name of Vendor                       | Amount Paid |
|-----------------------------|----------------|----------------|----------------------------------------------------------------------------------------------------------------------------------------------------|--------------------------------------|-------------|
|                             |                |                | Flight Change Fee - Mauro needed to change his flight to Calgary from                                                                              |                                      |             |
|                             |                |                | Jan 19 to Jan 18 due to scheduling changes.                                                                                                        |                                      |             |
|                             |                |                | Mauro was in Calgary for Health Qual ty Council of Alberta Report Media                                                                            |                                      |             |
| 16-Jan-23                   | Direct Billing | Airline Ticket | Event/Meeting with the Off cial Administrator - Flew out on Jan 18, returned to Edmonton Jan 19                                                    | Vision Travel DT Ontario-West<br>Inc | \$106.12    |
| 10-101-23                   | Direct billing | Alfille Ticket |                                                                                                                                                    | 100                                  | \$100.12    |
|                             |                |                | Flight Change for Moure peopled to shares his action flight form lag 20                                                                            |                                      |             |
|                             |                |                | Flight Change fee - Mauro needed to change his return flight from Jan 20<br>to Jan 19 due to schedule changes. Mauro was in Calgary for the Health |                                      |             |
|                             |                |                | Quality Council of Alberta Report Media Event/Meeting with the Official                                                                            | Vision Travel DT Ontario-West        |             |
| 17-Jan-23                   | Direct Billing | Airline Ticket | Administrator - Flew out on Jan 18, returned to Edmonton Jan 19                                                                                    | Inc                                  | \$272.36    |
|                             | Jan J          |                | Round trip Flights to/from Calgary - Foothills Medical Centre                                                                                      | -                                    |             |
|                             |                |                | Tour/Meeting with the Off cial Administrator on Jan 31, 2023.                                                                                      | Vision Travel DT Ontario-West        |             |
| 25-Jan-23                   | Direct Billing | Airline Ticket | Flew to Calgary on Jan 30, Returned to Edmonton on Jan 31                                                                                          | Inc                                  | \$573.09    |
|                             |                |                | Round trip Flights to/from Calgary - In-Person Official Administrator                                                                              |                                      |             |
|                             |                |                | Advisory Committee Meeting on February 15, 2023.                                                                                                   | Vision Travel DT Ontario-West        |             |
| 7-Feb-23                    | Direct Billing | Airline Ticket | Flew to Calgary on Feb 14, Returned to Edmonton on Feb 15                                                                                          | Inc                                  | \$587.79    |
|                             |                |                | Round trip Flights to/from Calgary - The Summit: Marian and Jim                                                                                    |                                      |             |
|                             |                |                | Sinneave Centre for Youth Resilience Opening Celebrat on. Flew to                                                                                  | Vision Travel DT Ontario-West        |             |
| 16-Feb-23                   | Direct Billing | Airline Ticket | Calgary Mar 6 evening, returning Mar 7 evening.                                                                                                    | Inc                                  | \$513.63    |
|                             |                |                |                                                                                                                                                    |                                      |             |
|                             |                |                | Round trip Flights to/from Calgary - Report Media Event on February 27,                                                                            |                                      |             |
|                             |                |                | 2023. Flew to Calgary in the morning and returned in the evening. Due                                                                              | Vision Travel DT Ontario-West        |             |
| 24-Feb-23                   | Direct Billing | Airline Ticket | to the scheduling required, this was the only flight opt on available.                                                                             | Inc                                  | \$1,045.69  |
|                             |                |                |                                                                                                                                                    |                                      |             |
| Total Paid in th            | e Month        |                |                                                                                                                                                    |                                      | \$ 3,098.68 |