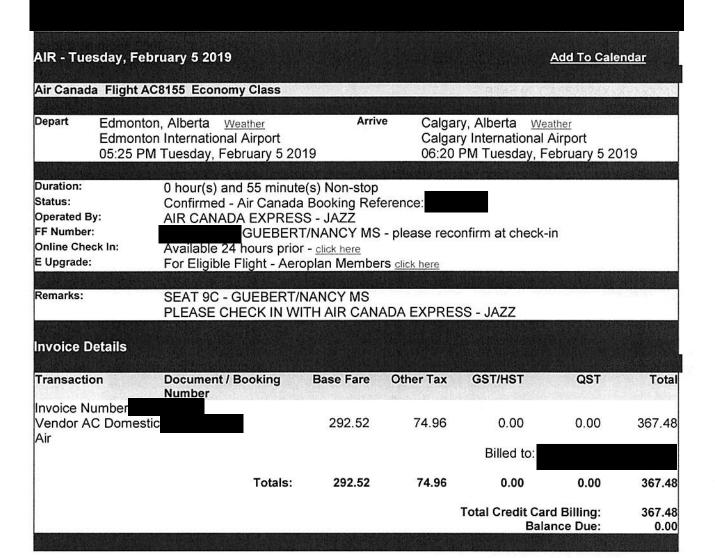

Remarks:

SEAT 4C - GUEBERT/NANCY MS

AIR - Friday, December 21 2018 (Flown)

Add To Calendar

Air Canada Flight AC8145 Economy Class

Depart Edmonton, Alberta Weather Arrive Calgary, Alberta Weather

Edmonton International Airport 01:25 PM Friday, December 21 2018 Calgary International Airport

02:20 PM Friday, December 21 2018

Duration:

0 hour(s) and 55 minute(s) Non-stop

Status:

Confirmed - Air Canada Booking Reference

Operated By:

AIR CANADA EXPRESS - JAZZ

FF Number:

- GUEBERT/NANCY MS - please reconfirm at check-in

Online Check In:

Available 24 hours prior - click here

E Upgrade:

For Eligible Flight - Aeroplan Members click here

Remarks:

SEAT 4C - GUEBERT/NANCY MS

PLEASE CHECK IN WITH AIR CANADA EXPRESS - JAZZ