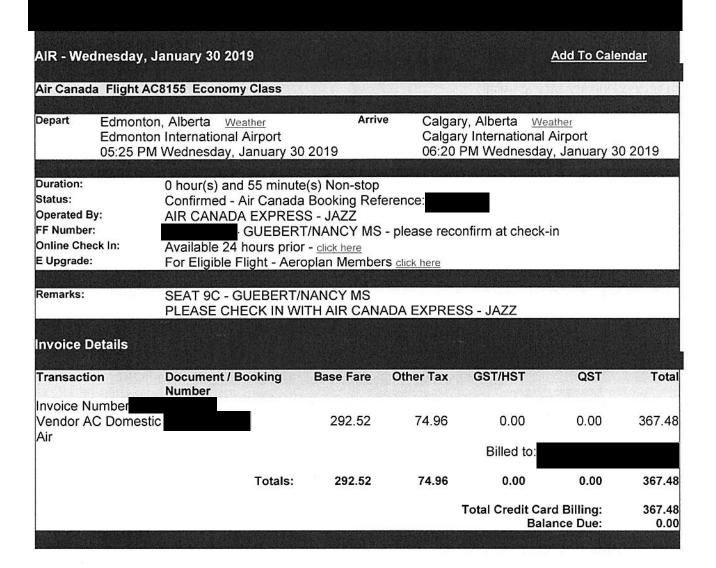

  Name: Nancy Guebert Reporting Period for the Month of: Nov 15 2018 to Dec 20 2018

| D-MMM-YYYY                | Payment Method | Category                   | Description/Purpose of the Expense                           | Name of Vendor | Am | ount Paid |
|---------------------------|----------------|----------------------------|--------------------------------------------------------------|----------------|----|-----------|
| 16-Nov-18                 | Direct Billing | Airline Ticket             | Return YYC-YEG CCA Snr Ldrshp meetings & ACF meeting         | Vision Travel  |    | \$364.54  |
| 18-Dec-18                 | Direct Billing | Airline Ticket             | Return YYC-YEG attend AHS Exec Education Grad & Launch Jan28 | Vision Travel  |    | \$367.48  |
| 18-Dec-18                 | Direct Billing | Airline Ticket             | Return YYC-YEG attend COEC in person Jan 9                   | Vision Travel  |    | \$474.64  |
| 18-Dec-18                 | Direct Billing | Airline Ticket             | Return YYC-YEG attend AHS ELT prior to retirement Feb 4&5    | Vision Travel  |    | \$367.48  |
| 1-Jan-19                  | Direct Billing | Airline Ticket             | Return YYC-YEG attend ACF Donor Relations meeting            | Vision Travel  |    | \$460.26  |
| The result of the same of | Direct Billing | Choose from Drop-down List |                                                              | Vision Travel  | \$ |           |
| tal Paid in th            | e Month        |                            |                                                              |                | s  | 2,034.40  |