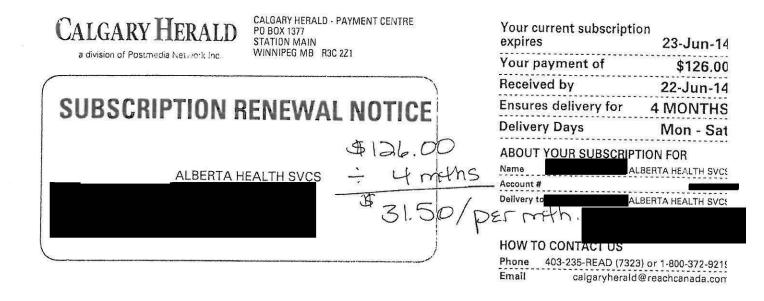

| Statement           | ar iransacu | ons                                                    |                          |     |              |      |       |                                                                                                       |
|---------------------|-------------|--------------------------------------------------------|--------------------------|-----|--------------|------|-------|-------------------------------------------------------------------------------------------------------|
| Transaction<br>Date | Trans ID    | Merchant Name & Description                            | Trans Original<br>Amount |     | Trans Amount | GST  | Freig | Description<br>t                                                                                      |
| 25/10/2014          | 368775401   | CALGARY HERALD SUB, DIRECT<br>MARKETING - OTHER DIRECT | 31.50                    | CAD | 31.50        | 1.50 |       | Subscription fee for Calgary Herald for the<br>OA office                                              |
| 06/11/2014          | 370246096   | OLLY FRESCO S, EATING PLACES,<br>RESTAURANTS           | 115.00                   | CAD | 115.00       | 5.48 |       | Catering-Lunch for OA's Audit & Finance<br>Advisory Committee Meeting on November 6,<br>2014          |
| 07/11/2014          | 370631035   | OLLY FRESCO S, EATING PLACES,<br>RESTAURANTS           | -14.00                   | CAD | -14.00       | 67   |       | Refund for return of refreshments from Audit<br>and Finance meeting on November 6, 2014               |
| 13/11/2014          | 370972549   | OLLY FRESCO S, EATING PLACES,<br>RESTAURANTS           | 22.00                    | CAD | 22.00        | 1.05 |       | Catering-Refreshments for OA's Quality &<br>Safety Advisory Committee Meeting on<br>November 13, 2014 |
| 17/11/2014          | 371288800   | CALGARY SUN, NEWS DEALERS AND<br>NEWSSTANDS            | 29.14                    | CAD | 29.14        | 1.39 |       | Subscription fee for Calgary Sun for the OA<br>Office                                                 |

### What will it cost?

Your subscription costs \$126.00 and ensures delivery for 4 MONTHS.

- A MONTHS delivery costs \$126.00
- > 6 MONTHS delivery costs \$183.75
- 1 YEAR delivery costs \$352.80

In addition, you have the option of including a gratuity, which we pay to your delivery person.