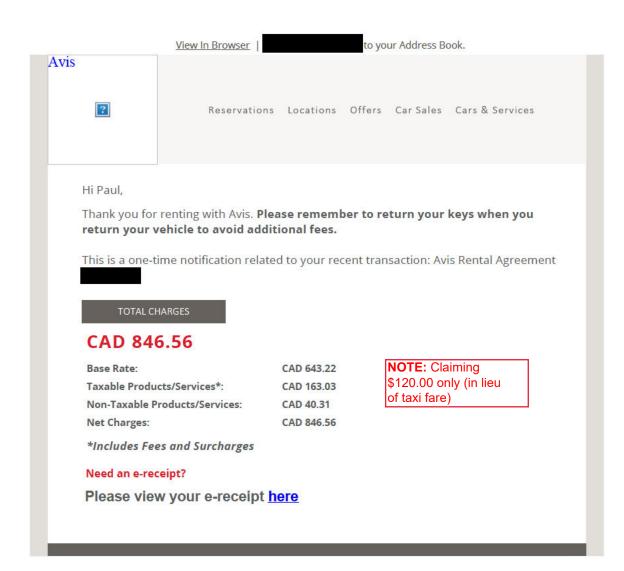

#### 1) Travel expenses

Includes local and out of province/country travel expenses. Other travel includes items such as taxis, parking mileage, car rental and other expenses related to travel.