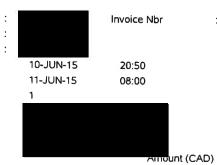

|                  |                                 |                      |    |         |     |     | Travel (1) |     |             |     |                 |                                    |        |              |
|------------------|---------------------------------|----------------------|----|---------|-----|-----|------------|-----|-------------|-----|-----------------|------------------------------------|--------|--------------|
| Month-Year       | Source<br>Document              | Purpose              | A  | Airfare | Mea | ıls | Accommoda  | ion | Oth<br>Trav |     | Total<br>Travel | Professional<br>Development<br>(2) |        | Other<br>(4) |
| Aug-15<br>Aug-15 | Expense Claim<br>Direct Billing | Meetings<br>Meetings |    | 1,826   |     | 42  | 2          | 235 |             | 153 | 430<br>1,826    |                                    |        |              |
| Total            |                                 |                      | \$ | 1,826   | \$  | 42  | \$ 2       | 235 | \$          | 153 | \$ 2,256        | \$                                 | - \$ - | \$ -         |