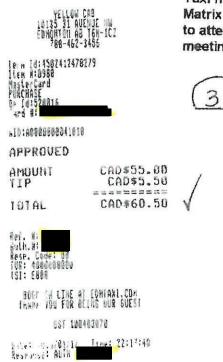

Taxi from Edm. International Airport to Matrix Hotel on January 12/15 in order to attend all day Provincial CIS Task Force meeting on January 13