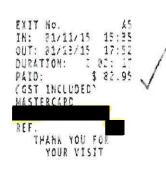

# RECEIPT GST NO. R122556194

Parking at the Calgary International Airport Jan. 11 to 13 prior to attending the Provincial CIS Task Force Meeting on Jan 13 - costs split 1/3 to AHS and 2/3 to Penny Rae personal

## \$82.95

1/3 chargeable to AHS -\$27.65 2/3 chargeable to Penny Rae - \$55.30 Personal cheque payable to AHS in the amount of \$55.30 attached

**Calgary International Airport Parkade** 