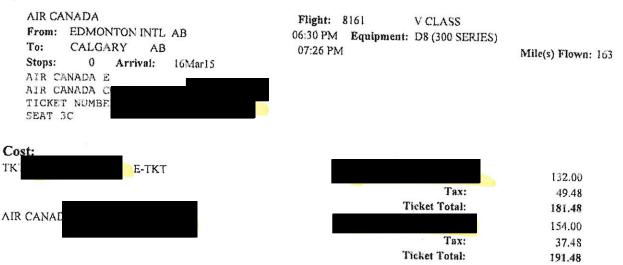

#### 1) Travel expenses

Includes local and out of province/country travel expenses. Other travel includes items such as taxis, parking mileage, car rental and other expenses related to travel.