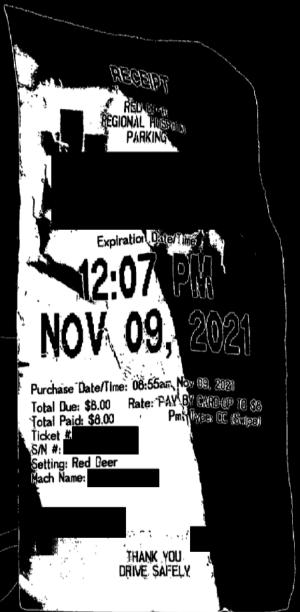

Expiration Date/Time

# FEB 23, 2022

Purchase Date/Time: 09:14am Feb 22, 2022

Rate: \$8.50 - 24 Hours Pmt Type: CC (Swipe)

Total Due: \$8.50 Total Paid: \$8.50 Ticket # S/N #:

Setting: Red Deer Public Nach Name:

www.ahs.ca Do Not Place On Dash!