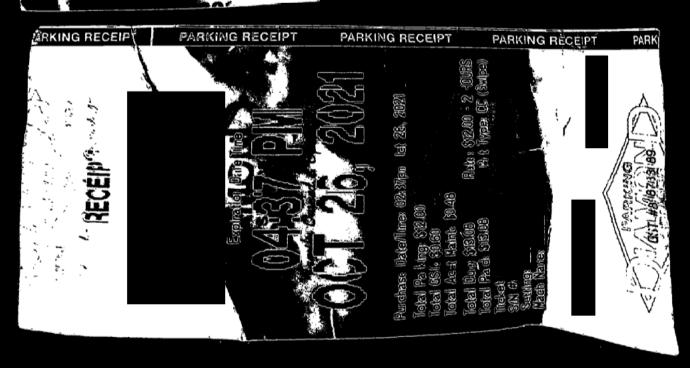

Expiration Date Time

Purchase Date/Time: 09:10am Feb 15, 2022

Total Parking: \$21.00 Total GST: \$1.05 Total Act Naint: \$0.84

Rate: \$21.00 UNT L GPM Pet Type: CC (Swipe) Total Dur. \$22.89 Total Pa d: \$22.89 Ticket S/N #

Setting: Mach Naces

Denile Oppel & Oppoled

PARKING RECEIPT

PARKING RECEIPT