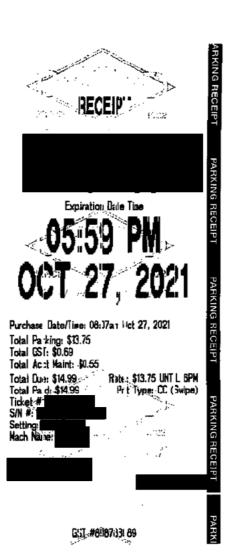

Expiration Date Time

Purchase Date/Time: 09:10am Feb 15, 2022

Total Parking: \$21.00 Total GST: \$1.05 Total Act Naint: \$0.84

Rate: \$21.00 UNT L GPM Pet Type: CC (Swipe) Total Dur. \$22.89 Total Pa d: \$22.89 Ticket S/N #

Setting: Mach Naces

Denile Oppel & Oppoled

PARKING RECEIPT

PARKING RECEIPT