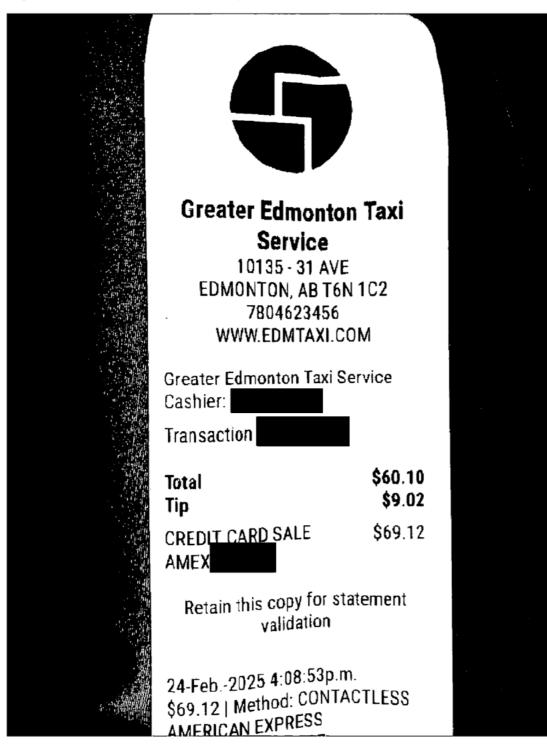

## AHS Executive Expenses Report Expenses

| Claimant Name       | Claimant Title                                                  | Claimant      | Expense     | ]        |                  |                   |                        |      |           |          |          |
|---------------------|-----------------------------------------------------------------|---------------|-------------|----------|------------------|-------------------|------------------------|------|-----------|----------|----------|
|                     |                                                                 | Location      | Claim Total |          |                  |                   |                        |      |           |          |          |
| JAMIESON, PETER     | Vice President, Quality and Chief                               | Calgary       | \$ 208.76   |          |                  |                   |                        |      |           |          |          |
|                     | Medical Officer                                                 |               |             |          |                  |                   |                        |      |           |          |          |
| Expense Date        | Business reason                                                 | Expense       | Expense     | Amount   | From Location    | To Location       | Justification          | # of | # of      | Attendee | Trip     |
|                     |                                                                 | Location      | Туре        |          |                  |                   |                        | days | Attendees | Name(s)  | Distance |
| 2/24/2025           | In person AB Gov Minister of Tech &                             | AB - Other    | Meals Per   | \$ 47.50 |                  |                   |                        | 1    |           |          |          |
|                     | Innovation tour University of AB<br>Hospital Edmonton Feb 24/25 | Zones         | Diem        |          |                  |                   |                        |      |           |          |          |
| 2/24/2025           | In person AB Gov Minister of Tech &                             | AB - Local    | Taxi        | \$ 73.78 | Home, Calgary    | Airport, Calgary  |                        | 1    |           |          |          |
|                     | Innovation tour University of AB                                |               |             |          |                  |                   |                        |      |           |          |          |
|                     | Hospital Edmonton Feb 24/25                                     |               |             |          |                  |                   |                        |      |           |          |          |
| 2/24/2025           | In person AB Gov Minister of Tech &                             | AB - Other    | Taxi        | \$ 18.36 | 10020 100 St NW, | 8440 112 St NW,   | Tip amount over        | 1    |           |          |          |
|                     | Innovation tour University of AB                                | Zones         |             |          | Edmonton, AB T5J | Edmonton, AB T6G  | allowable limit, claim |      |           |          |          |
|                     | Hospital Edmonton Feb 24/25                                     |               |             |          | 0N6              | 2B7               | amount reduced.        |      |           |          |          |
| 2/24/2025           | In person AB Gov Minister of Tech &                             | AB - Other    | Taxi        | \$ 69.12 | 8440 112 St NW,  | Airport, Edmonton |                        | 1    |           |          |          |
|                     | Innovation tour University of AB                                | Zones         |             |          | Edmonton, AB T6G |                   |                        |      |           |          |          |
|                     | Hospital Edmonton Feb 24/25                                     |               |             |          | 2B7              |                   |                        |      |           |          |          |
| Approver(s) for the | Approval Status                                                 | Approval Date |             |          |                  |                   |                        |      |           |          |          |
| claim               |                                                                 |               |             |          |                  |                   |                        |      |           |          |          |
| CHILTON, SEAN       | Approve                                                         | 27-Mar-25     |             |          |                  |                   |                        |      |           |          |          |

#### Trip Feb 24 2025 \$69.12 U of A Hospital to YEG Dr. Peter Jamieson