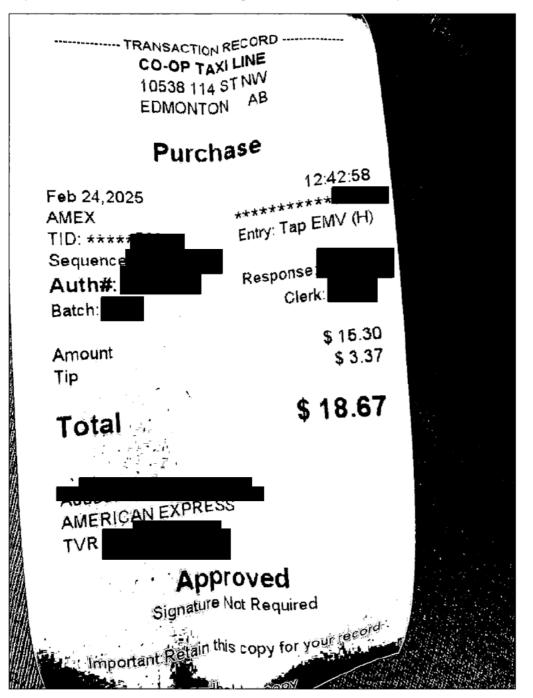

## AHS Executive Expenses Report Expenses

| Claimant Name       | Claimant Title                                                  | Claimant      | Expense     | ]        |                  |                   |                        |      |           |          |          |
|---------------------|-----------------------------------------------------------------|---------------|-------------|----------|------------------|-------------------|------------------------|------|-----------|----------|----------|
|                     |                                                                 | Location      | Claim Total |          |                  |                   |                        |      |           |          |          |
| JAMIESON, PETER     | Vice President, Quality and Chief                               | Calgary       | \$ 208.76   |          |                  |                   |                        |      |           |          |          |
|                     | Medical Officer                                                 |               |             |          |                  |                   |                        |      |           |          |          |
| Expense Date        | Business reason                                                 | Expense       | Expense     | Amount   | From Location    | To Location       | Justification          | # of | # of      | Attendee | Trip     |
|                     |                                                                 | Location      | Туре        |          |                  |                   |                        | days | Attendees | Name(s)  | Distance |
| 2/24/2025           | In person AB Gov Minister of Tech &                             | AB - Other    | Meals Per   | \$ 47.50 |                  |                   |                        | 1    |           |          |          |
|                     | Innovation tour University of AB<br>Hospital Edmonton Feb 24/25 | Zones         | Diem        |          |                  |                   |                        |      |           |          |          |
| 2/24/2025           | In person AB Gov Minister of Tech &                             | AB - Local    | Taxi        | \$ 73.78 | Home, Calgary    | Airport, Calgary  |                        | 1    |           |          |          |
|                     | Innovation tour University of AB                                |               |             |          |                  |                   |                        |      |           |          |          |
|                     | Hospital Edmonton Feb 24/25                                     |               |             |          |                  |                   |                        |      |           |          |          |
| 2/24/2025           | In person AB Gov Minister of Tech &                             | AB - Other    | Taxi        | \$ 18.36 | 10020 100 St NW, | 8440 112 St NW,   | Tip amount over        | 1    |           |          |          |
|                     | Innovation tour University of AB                                | Zones         |             |          | Edmonton, AB T5J | Edmonton, AB T6G  | allowable limit, claim |      |           |          |          |
|                     | Hospital Edmonton Feb 24/25                                     |               |             |          | 0N6              | 2B7               | amount reduced.        |      |           |          |          |
| 2/24/2025           | In person AB Gov Minister of Tech &                             | AB - Other    | Taxi        | \$ 69.12 | 8440 112 St NW,  | Airport, Edmonton |                        | 1    |           |          |          |
|                     | Innovation tour University of AB                                | Zones         |             |          | Edmonton, AB T6G |                   |                        |      |           |          |          |
|                     | Hospital Edmonton Feb 24/25                                     |               |             |          | 2B7              |                   |                        |      |           |          |          |
| Approver(s) for the | Approval Status                                                 | Approval Date |             |          |                  |                   |                        |      |           |          |          |
| claim               |                                                                 |               |             |          |                  |                   |                        |      |           |          |          |
| CHILTON, SEAN       | Approve                                                         | 27-Mar-25     |             |          |                  |                   |                        |      |           |          |          |

#### Trip Feb 24 2025 \$69.12 U of A Hospital to YEG Dr. Peter Jamieson