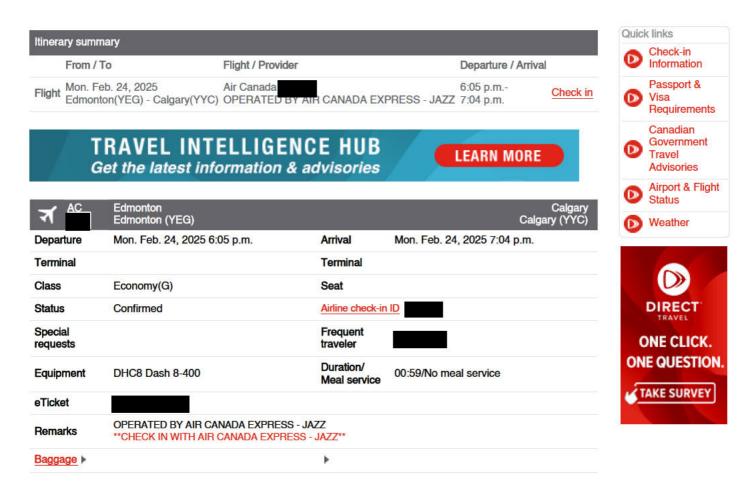

| Itinerary sur    | mmary                                        |                               |                                                                                                                                                                                                                                                                                                                                                                                                                                                                                                                                                                                                                                                                                                                                                                                                                                                                                                                                                                                                                                                                                                                                                                                                                                                                                                                                                                                                                                                                                                                                                                                                                                                                                                                                                                                                                                                                                                                                                                                                                                                                                                                                |                 |                        |                       | Quic     | k links                                        |
|------------------|----------------------------------------------|-------------------------------|--------------------------------------------------------------------------------------------------------------------------------------------------------------------------------------------------------------------------------------------------------------------------------------------------------------------------------------------------------------------------------------------------------------------------------------------------------------------------------------------------------------------------------------------------------------------------------------------------------------------------------------------------------------------------------------------------------------------------------------------------------------------------------------------------------------------------------------------------------------------------------------------------------------------------------------------------------------------------------------------------------------------------------------------------------------------------------------------------------------------------------------------------------------------------------------------------------------------------------------------------------------------------------------------------------------------------------------------------------------------------------------------------------------------------------------------------------------------------------------------------------------------------------------------------------------------------------------------------------------------------------------------------------------------------------------------------------------------------------------------------------------------------------------------------------------------------------------------------------------------------------------------------------------------------------------------------------------------------------------------------------------------------------------------------------------------------------------------------------------------------------|-----------------|------------------------|-----------------------|----------|------------------------------------------------|
| From             | / То                                         | Flight / Provider             |                                                                                                                                                                                                                                                                                                                                                                                                                                                                                                                                                                                                                                                                                                                                                                                                                                                                                                                                                                                                                                                                                                                                                                                                                                                                                                                                                                                                                                                                                                                                                                                                                                                                                                                                                                                                                                                                                                                                                                                                                                                                                                                                | _               | Departure / Arriva     | al                    | D        | Check-in<br>Information                        |
|                  | eb. 21, 2025<br>ary(YYC) - Edmonton(YEG)     | Air Canada<br>OPERATED BY AIF | CANADA EXF                                                                                                                                                                                                                                                                                                                                                                                                                                                                                                                                                                                                                                                                                                                                                                                                                                                                                                                                                                                                                                                                                                                                                                                                                                                                                                                                                                                                                                                                                                                                                                                                                                                                                                                                                                                                                                                                                                                                                                                                                                                                                                                     | PRESS - JAZZ    | 12:35 p.m<br>1:29 p.m. | Check in              | D        | Passport &<br>Visa<br>Requirements             |
| Filght Edmo      | Feb. 22, 2025<br>onton(YEG) - Calgary(YYC)   |                               |                                                                                                                                                                                                                                                                                                                                                                                                                                                                                                                                                                                                                                                                                                                                                                                                                                                                                                                                                                                                                                                                                                                                                                                                                                                                                                                                                                                                                                                                                                                                                                                                                                                                                                                                                                                                                                                                                                                                                                                                                                                                                                                                | PRESS - JAZZ    | 2:15 p.m<br>3:14 p.m.  | Check in              | D        | Canadian<br>Government<br>Travel<br>Advisories |
|                  | Get the latest info                          |                               |                                                                                                                                                                                                                                                                                                                                                                                                                                                                                                                                                                                                                                                                                                                                                                                                                                                                                                                                                                                                                                                                                                                                                                                                                                                                                                                                                                                                                                                                                                                                                                                                                                                                                                                                                                                                                                                                                                                                                                                                                                                                                                                                |                 | LEARN MORE             |                       | D        | Airport & Flight<br>Status                     |
|                  |                                              |                               |                                                                                                                                                                                                                                                                                                                                                                                                                                                                                                                                                                                                                                                                                                                                                                                                                                                                                                                                                                                                                                                                                                                                                                                                                                                                                                                                                                                                                                                                                                                                                                                                                                                                                                                                                                                                                                                                                                                                                                                                                                                                                                                                |                 |                        | 2<br>2                | D        | Weather                                        |
| ন 🗠              | Calgary<br>Calgary (YYC)                     |                               |                                                                                                                                                                                                                                                                                                                                                                                                                                                                                                                                                                                                                                                                                                                                                                                                                                                                                                                                                                                                                                                                                                                                                                                                                                                                                                                                                                                                                                                                                                                                                                                                                                                                                                                                                                                                                                                                                                                                                                                                                                                                                                                                |                 |                        | Edmonton<br>ton (YEG) |          |                                                |
| Departure        | Fri. Feb. 21, 2025 12:3                      | 5 p.m.                        | Arrival                                                                                                                                                                                                                                                                                                                                                                                                                                                                                                                                                                                                                                                                                                                                                                                                                                                                                                                                                                                                                                                                                                                                                                                                                                                                                                                                                                                                                                                                                                                                                                                                                                                                                                                                                                                                                                                                                                                                                                                                                                                                                                                        | Fri. Feb. 21, 2 | 2025 1:29 p.m.         |                       |          |                                                |
| Terminal         |                                              |                               | Terminal                                                                                                                                                                                                                                                                                                                                                                                                                                                                                                                                                                                                                                                                                                                                                                                                                                                                                                                                                                                                                                                                                                                                                                                                                                                                                                                                                                                                                                                                                                                                                                                                                                                                                                                                                                                                                                                                                                                                                                                                                                                                                                                       |                 |                        |                       |          | DIRECT                                         |
| Class            | Economy(G)                                   |                               | Seat                                                                                                                                                                                                                                                                                                                                                                                                                                                                                                                                                                                                                                                                                                                                                                                                                                                                                                                                                                                                                                                                                                                                                                                                                                                                                                                                                                                                                                                                                                                                                                                                                                                                                                                                                                                                                                                                                                                                                                                                                                                                                                                           |                 |                        |                       |          | TRAVEL                                         |
| Status           | Confirmed                                    |                               | Airline check-in                                                                                                                                                                                                                                                                                                                                                                                                                                                                                                                                                                                                                                                                                                                                                                                                                                                                                                                                                                                                                                                                                                                                                                                                                                                                                                                                                                                                                                                                                                                                                                                                                                                                                                                                                                                                                                                                                                                                                                                                                                                                                                               | ID              |                        |                       | C        | ONE CLICK.                                     |
| Special requests |                                              |                               | Frequent traveler                                                                                                                                                                                                                                                                                                                                                                                                                                                                                                                                                                                                                                                                                                                                                                                                                                                                                                                                                                                                                                                                                                                                                                                                                                                                                                                                                                                                                                                                                                                                                                                                                                                                                                                                                                                                                                                                                                                                                                                                                                                                                                              |                 |                        |                       | _        | E QUESTION                                     |
| Equipment        | DHC8 Dash 8-400                              |                               | Duration/<br>Meal service                                                                                                                                                                                                                                                                                                                                                                                                                                                                                                                                                                                                                                                                                                                                                                                                                                                                                                                                                                                                                                                                                                                                                                                                                                                                                                                                                                                                                                                                                                                                                                                                                                                                                                                                                                                                                                                                                                                                                                                                                                                                                                      | 00:54/No mea    | al service             |                       | <b>S</b> | AKE SURVEY                                     |
| eTicket          |                                              |                               |                                                                                                                                                                                                                                                                                                                                                                                                                                                                                                                                                                                                                                                                                                                                                                                                                                                                                                                                                                                                                                                                                                                                                                                                                                                                                                                                                                                                                                                                                                                                                                                                                                                                                                                                                                                                                                                                                                                                                                                                                                                                                                                                |                 |                        |                       |          |                                                |
| Remarks          | OPERATED BY AIR CAN<br>**CHECK IN WITH AIR ( |                               | A CONTRACTOR OF A CONTRACTOR O |                 |                        |                       |          |                                                |
| Baddade •        |                                              |                               | •                                                                                                                                                                                                                                                                                                                                                                                                                                                                                                                                                                                                                                                                                                                                                                                                                                                                                                                                                                                                                                                                                                                                                                                                                                                                                                                                                                                                                                                                                                                                                                                                                                                                                                                                                                                                                                                                                                                                                                                                                                                                                                                              |                 |                        |                       |          |                                                |

| ₹ 10                | Edmonton<br>Edmonton (YEG)                                                  |                           | Calgary<br>Calgary (YYC)     |
|---------------------|-----------------------------------------------------------------------------|---------------------------|------------------------------|
| Departure           | Sat. Feb. 22, 2025 2:15 p.m.                                                | Arrival                   | Sat. Feb. 22, 2025 3:14 p.m. |
| Terminal            |                                                                             | Terminal                  |                              |
| Class               | Economy(G)                                                                  | Seat                      |                              |
| Status              | Confirmed                                                                   | Airline check-in          | ID                           |
| Special<br>requests |                                                                             | Frequent traveler         |                              |
| Equipment           | DHC8 Dash 8-400                                                             | Duration/<br>Meal service | 00:59/No meal service        |
| eTicket             |                                                                             |                           |                              |
| Remarks             | OPERATED BY AIR CANADA EXPRESS - JA<br>**CHECK IN WITH AIR CANADA EXPRESS - |                           |                              |
| Baggage 🕨           |                                                                             | •                         |                              |
|                     |                                                                             |                           |                              |
| Invoice/Ticket i    | nformation for PETER JAMIESON                                               |                           |                              |