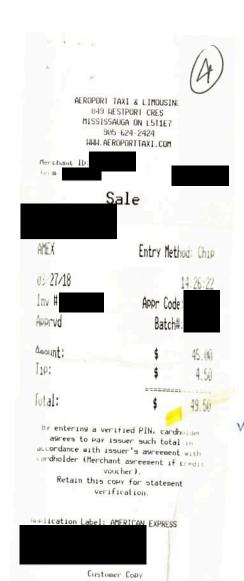

| <b>∷CHECKER</b> ∷                 | 780.484.8888 |
|-----------------------------------|--------------|
| GST#                              | _ (3)        |
| Date: 27-03-18                    | Amount: _55  |
| Driver:                           | Car#:        |
| From:                             | W            |
| To:                               |              |
| 10135-31 Avenue, Edmonton, AB T6N | 1C2 &        |