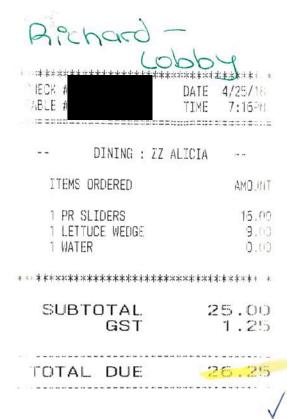

|                                      |                                                                                                      |                             | Meal (A      | llowand        | e OR Re      | ceipt)(A)                              |                           |                                                                |                           |                   |
|--------------------------------------|------------------------------------------------------------------------------------------------------|-----------------------------|--------------|----------------|--------------|----------------------------------------|---------------------------|----------------------------------------------------------------|---------------------------|-------------------|
| <u>Date</u>                          | Description: (include purpose<br>of trip, mode of travel, starting<br>point, details of expenditure) | Cost<br>Effective<br>method |              |                |              | eceipt <u>or</u><br>ce Outside<br>nada | Accom-<br>modation<br>(B) | Transportation<br>(Flight, Car Rental,<br>Fuel, Parking, Taxi) | Other<br>(Itemize)<br>(D) | Mileage km<br>(E) |
|                                      | point, details of expenditure,                                                                       | used?                       | Meal<br>Type | Allow-<br>ance | Meal<br>Type | Amount                                 | (6)                       | (C)                                                            | (0)                       |                   |
| 25-Apr-2018                          | Taxi from residence to Ottawa Airport.                                                               | Yes                         |              |                |              |                                        |                           | \$28.00                                                        | <b>√</b>                  |                   |
| 25-Apr-2018                          | Flight from Ottawa to Calgary to attend Private and Public Board Meetings on April 26, 2018.         | Yes                         |              |                |              |                                        |                           | \$525.59                                                       | /                         |                   |
| 25-Apr-2018                          | Taxi from Calgary Airport to hotel.                                                                  | Yes                         |              |                |              | \$26.25                                | /                         | \$30.00                                                        | <b>✓</b>                  |                   |
|                                      |                                                                                                      |                             |              |                |              |                                        |                           |                                                                |                           |                   |
|                                      |                                                                                                      |                             |              |                |              |                                        |                           |                                                                |                           |                   |
|                                      |                                                                                                      |                             |              |                |              |                                        |                           |                                                                |                           |                   |
|                                      |                                                                                                      |                             |              |                |              |                                        |                           |                                                                |                           |                   |
|                                      |                                                                                                      |                             |              |                |              |                                        |                           |                                                                |                           |                   |
|                                      |                                                                                                      |                             |              |                |              |                                        |                           |                                                                |                           |                   |
|                                      |                                                                                                      |                             |              |                |              |                                        |                           |                                                                |                           |                   |
| Total: (amount auto fills to page 1) |                                                                                                      |                             |              | \$0.00         |              | \$26.25 V                              | \$0.00                    | \$583.59                                                       | \$0.00                    | 0.00              |