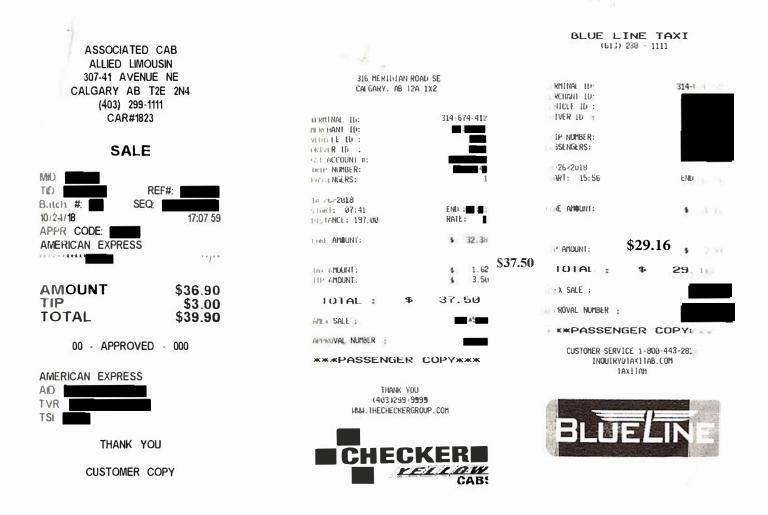

For payment please submit to:

Deborah Rhades Nov. 15/18

14th Floor, North Tower, Seventh Street Plaza, 10030 - 107 St, Edmonton AB T5J 3E4, Attention: Jennifer Hamstra

| Carry for                             | ward from Section 1                                                                                      |               |                                                                                                                |                |                                                       |                       |                              |                                                                |            |                   |            |
|---------------------------------------|----------------------------------------------------------------------------------------------------------|---------------|----------------------------------------------------------------------------------------------------------------|----------------|-------------------------------------------------------|-----------------------|------------------------------|----------------------------------------------------------------|------------|-------------------|------------|
| Name:                                 | Richard Dicerni                                                                                          |               |                                                                                                                |                |                                                       |                       |                              | Expens<br>Month:                                               | e Period   | Oct-18            |            |
| Comp                                  | letion of the "cost effective n                                                                          |               |                                                                                                                |                | ten the substances                                    |                       | ect "No" in t<br>ction below | his colı                                                       | ımn, Furtl | her Explar        | ation is   |
| Rational                              | e is Required for expenses                                                                               |               |                                                                                                                |                |                                                       |                       |                              | umentati                                                       | on must be | attached to       | this form) |
|                                       |                                                                                                          |               |                                                                                                                |                |                                                       |                       |                              |                                                                |            |                   |            |
| ECTION                                | 4A: BOARD MEMBER - TR                                                                                    | RAVEL EX      | PENSE                                                                                                          | CLAIM          |                                                       | 100 × 100 - 100 - 100 |                              |                                                                |            |                   |            |
| · · · · · · · · · · · · · · · · · · · | d Members follow the Govern                                                                              |               | Unseres Valar                                                                                                  |                |                                                       |                       |                              |                                                                |            | diractiva f       | or rotoo   |
|                                       | meal allowances outside Ca<br>ix C for USA, Appendix E                                                   | D for Interna | The second s | y ream         |                                                       | ne Nation             | al Joint Cou                 | ncii (NJ                                                       | C) traver  | directive in      | orrates    |
|                                       |                                                                                                          |               | Meal (A                                                                                                        | llowanc        | e OR Re                                               | ceipt)(A)             |                              |                                                                |            |                   |            |
| Date                                  | Description: (include purpose<br>of trip, mode of travel, starting<br>point, details of expenditure)     |               | Allowa<br>Within C                                                                                             |                | With Receipt <u>or</u><br>Allowance Outside<br>Canada |                       | Accom-<br>modation           | Transportation<br>(Flight, Car Rental,<br>Fuel, Parking, Taxi) | (itemize)  | Mileage km<br>(E) |            |
|                                       | point, details of expenditure)                                                                           | used?         | <u>Meal</u><br><u>Type</u>                                                                                     | Allow-<br>ance | <u>Meal</u><br><u>Type</u>                            | <u>Amount</u>         | <u>(В)</u>                   |                                                                | (C)        | (D)               |            |
| 24-Oct-2018                           | Taxi from hotel to Toronto Airport to<br>attend Private Board Meeting on<br>October 25, 2018 in Calgary. | Yes           |                                                                                                                |                |                                                       |                       |                              | s                                                              | 65.00      |                   |            |
| 24-Oct-2018                           | Flight from Toronto to Calgary on<br>October 24, 2018.                                                   | Yes           |                                                                                                                |                |                                                       |                       |                              | \$5                                                            | 577.57     |                   |            |
| 24-Oct-2018                           | Taxi from YYC to hotel.                                                                                  | Yes           | D-\$20.75                                                                                                      | \$20.75        |                                                       |                       |                              | s                                                              | 39.90      |                   |            |
| 25-Oct-2018                           | Dinner Per Diem.                                                                                         | Yes           | D-\$20.75                                                                                                      | \$20.75        |                                                       |                       |                              |                                                                |            |                   |            |
| 26-Oct-2018                           | Taxi from hotel to YYC.                                                                                  | Yes           |                                                                                                                |                |                                                       |                       |                              | s                                                              | 37.50      |                   |            |
| 26-Oct-2018                           | Flight from Calgary to Ottawa.                                                                           | Yes           |                                                                                                                |                |                                                       |                       |                              | \$3                                                            | 90.73      |                   |            |
| 26-Oct-2018                           | Taxi from Ottawa airport to residence.                                                                   | Yes           |                                                                                                                |                |                                                       |                       |                              | \$2                                                            | 29.16      |                   |            |
|                                       |                                                                                                          |               |                                                                                                                |                |                                                       |                       |                              |                                                                |            |                   |            |
|                                       |                                                                                                          |               |                                                                                                                |                |                                                       |                       |                              |                                                                |            |                   |            |
|                                       |                                                                                                          |               |                                                                                                                |                |                                                       |                       |                              |                                                                |            |                   |            |
|                                       | Total: (amount auto fills to                                                                             | page 1)       |                                                                                                                | \$41.50        |                                                       | \$0.00                | \$0.00                       | \$1,                                                           | 139.86     | \$0.00            | 0.00       |
|                                       | Γ                                                                                                        | BOA           | ARD MEN                                                                                                        | BER            | Mileage                                               | Rate                  | 0.5                          | 505                                                            | Total I    | Mileage           | ş -        |