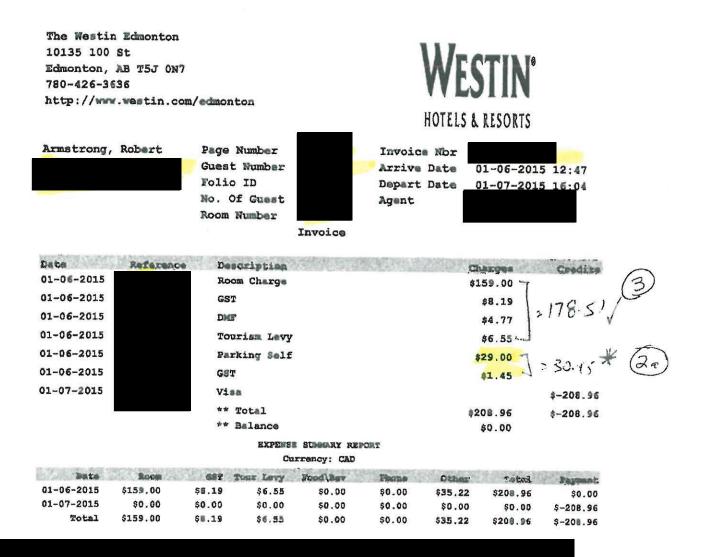

#### 1) Travel expenses

Includes local and out of province/country travel expenses. Other travel includes items such as taxis, parking mileage, car rental and other expenses related to travel.