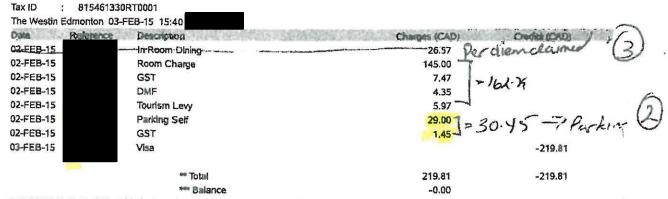

#### 1) Travel expenses

Includes local and out of province/country travel expenses. Other travel includes items such as taxis, parking mileage, car rental and other expenses related to travel.