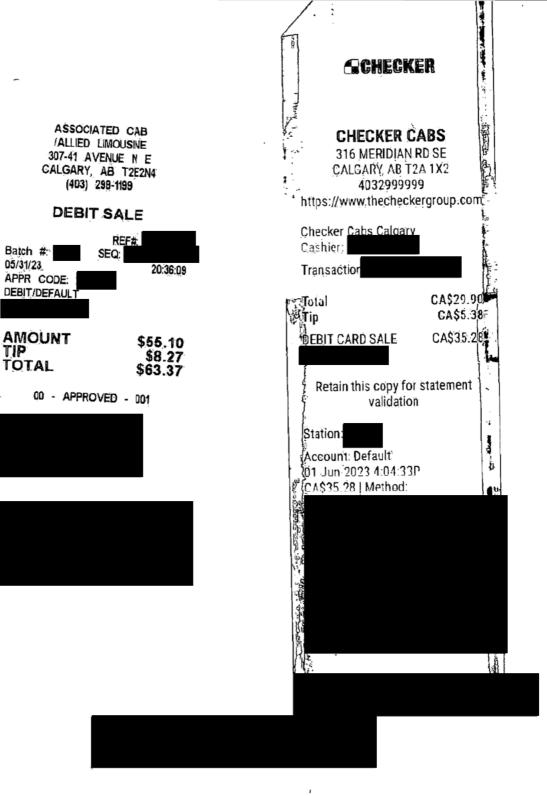

# AHS Executive Expenses Report Expenses

| Claimant Name                | Claimant Title                                                                    | Claimant Location | Expense Claim<br>Total |          |                                               |                                               |               |   |                   |                     |                  |
|------------------------------|-----------------------------------------------------------------------------------|-------------------|------------------------|----------|-----------------------------------------------|-----------------------------------------------|---------------|---|-------------------|---------------------|------------------|
| WHITE, RONDA                 | Chief Audit Executive, Internal Audit & ERM                                       | Edmonton          | \$ 146.65              |          |                                               |                                               |               |   |                   |                     |                  |
| Expense Date                 | Business reason                                                                   | Expense Location  | Expense Type           | Amount   | From Location                                 | To Location                                   | Justification |   | # of<br>Attendees | Attendee<br>Name(s) | Trip<br>Distance |
| 5/31/2023                    | Attend June 1, 2023, Official Administrator<br>Advisory Committee Meeting Calgary | AB - Other Zones  | Meals Per Diem         | \$ 24.00 |                                               |                                               |               | 1 |                   |                     |                  |
| 5/31/2023                    | Attend June 1, 2023, Official Administrator<br>Advisory Committee Meeting         | AB - Other Zones  | Тахі                   |          | Red Arrow<br>Depot<br>Downtown<br>Calgary, AB | Delta Calgary<br>South Hotel,<br>Calgary, AB  |               | 1 |                   |                     |                  |
| 6/1/2023                     | Attend June 1, 2023, Official Administrator<br>Advisory Committee Meeting         | AB - Other Zones  | Taxi                   | \$ 35.28 |                                               | Red Arrow<br>Depot<br>Downtown<br>Calgary, AB |               | 1 |                   |                     |                  |
| 6/1/2023                     | Attend June 1, 2023, Official Administrator<br>Advisory Committee Meeting Calgary | AB - Other Zones  | Meals Per Diem         | \$ 24.00 |                                               |                                               |               | 1 |                   |                     |                  |
| Approver(s) for the<br>claim | Approval Status                                                                   | Approval Date     |                        | -        | -                                             | -                                             |               | - | -                 | -                   | <u> </u>         |
| CHIES, MAURO A               | Approve                                                                           | 29-Jun-23         | ]                      |          |                                               |                                               |               |   |                   |                     |                  |