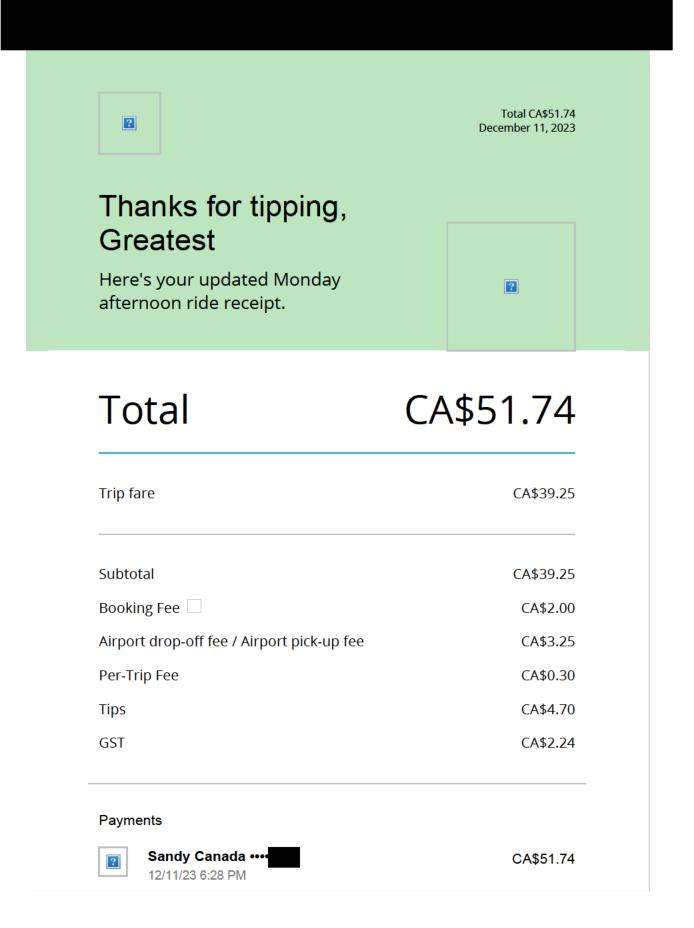

## 14<sup>th</sup> Floor, North Tower, Seventh Street Plaza, 10030 - 107 St, Edmonton AB T5J 3E4, Attention:

| Carry for   | ward from Section 1                                                                                  |                                                                                               |                     |                                    |                                                                       |                           |                              |                          |             |            |
|-------------|------------------------------------------------------------------------------------------------------|-----------------------------------------------------------------------------------------------|---------------------|------------------------------------|-----------------------------------------------------------------------|---------------------------|------------------------------|--------------------------|-------------|------------|
| Name:       | Sandy Edmonstone                                                                                     |                                                                                               |                     |                                    |                                                                       |                           |                              | Expense Period<br>Month: | Dec-23      |            |
| Comp        | letion of the "cost effective n                                                                      |                                                                                               |                     |                                    |                                                                       |                           | ect "No" in t<br>ction below | his column, Furti        | her Explar  | nation is  |
| Rational    | e is Required for expenses                                                                           | -                                                                                             |                     |                                    |                                                                       |                           |                              | umentation must be       | attached to | this form) |
|             |                                                                                                      |                                                                                               |                     |                                    |                                                                       |                           |                              |                          |             |            |
| SECTION     | 4A: BOARD MEMBER - TR                                                                                |                                                                                               |                     |                                    |                                                                       |                           |                              |                          |             |            |
|             | d Members follow the                                                                                 |                                                                                               |                     | Fynen                              | ses Pol                                                               | icv                       | al Joint Cou                 |                          | directive f | or rates   |
|             | ix C for USA, Appendix E                                                                             |                                                                                               | -                   | , rouin                            |                                                                       |                           |                              |                          |             |            |
|             |                                                                                                      |                                                                                               | Meal (A             | llowanc                            |                                                                       | ceipt)(A)                 |                              |                          |             |            |
| <u>Date</u> | Description: (include purpose<br>of trip, mode of travel, starting<br>point, details of expenditure) | trip, mode of travel, starting<br>oint details of expenditure) Effective Within Canada Canada |                     | <u>Accom-</u><br>modation<br>( B ) | <u>Transportation</u><br>(Flight, Car Rental,<br>Fuel, Parking, Taxi) | Other<br>(Itemize)<br>(D) | Mileage km<br>(E)            |                          |             |            |
|             |                                                                                                      | used?                                                                                         | <u>Meal</u><br>Type | <u>Allow-</u><br>ance              | <u>Meal</u><br>Type                                                   | <u>Amount</u>             |                              | (C)                      | (2)         |            |
| 10-Dec-2023 | Taxi from residence to YYC. To travel<br>to Edmonton for Board Meeting and<br>Orientation.           | Yes                                                                                           |                     |                                    |                                                                       |                           |                              | \$27.88                  |             |            |
| 10-Dec-2023 | Lunch per diem.                                                                                      | Yes                                                                                           | L-\$17.00           | \$17.00                            |                                                                       |                           |                              |                          |             |            |
| 10-Dec-2023 | Taxi from YEG to Fairmont Hotel.                                                                     | Yes                                                                                           |                     |                                    |                                                                       |                           |                              | \$38.32                  |             |            |
| 10-Dec-2023 | Dinner per diem.                                                                                     | Yes                                                                                           | D- <b>\$</b> 27.00  | \$27.00                            |                                                                       |                           |                              |                          |             |            |
| 11-Dec-2023 | Taxi from hotel to SSP.                                                                              | Yes                                                                                           |                     |                                    |                                                                       |                           |                              | \$8.17                   |             |            |
| 11-Dec-2023 | Taxi from SSP to YEG.                                                                                | Yes                                                                                           |                     |                                    |                                                                       |                           |                              | \$51.74                  |             |            |
| 11-Dec-2023 | Dinner per diem.                                                                                     | Yes                                                                                           | D- <b>\$</b> 27.00  | <b>\$27.00</b>                     |                                                                       |                           |                              |                          |             |            |
| 11-Dec-2023 | Taxi fro YYC to residence.                                                                           | Yes                                                                                           |                     |                                    |                                                                       |                           |                              | \$72.00                  |             |            |
|             |                                                                                                      |                                                                                               |                     |                                    |                                                                       |                           |                              |                          |             |            |