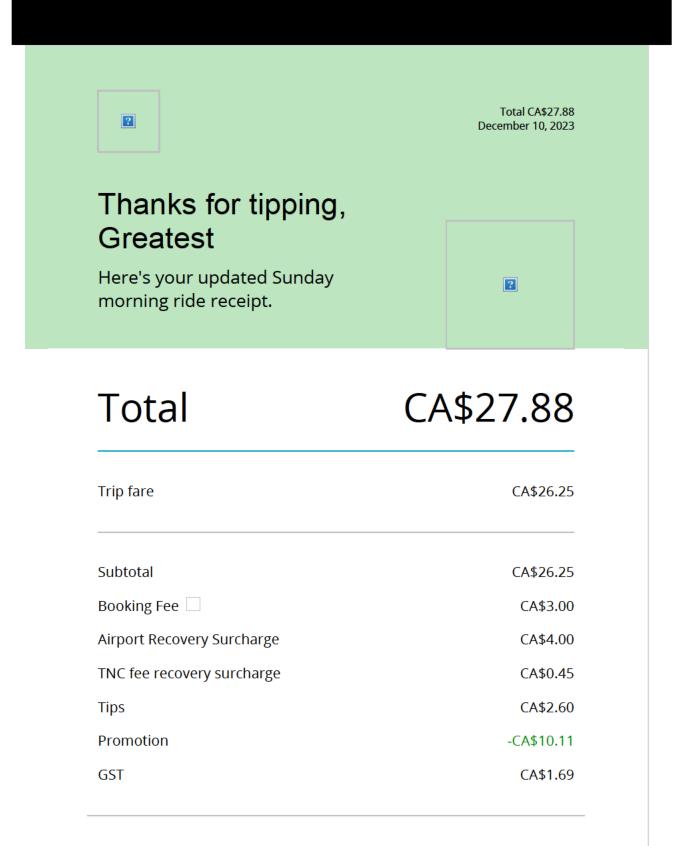

## 14<sup>th</sup> Floor, North Tower, Seventh Street Plaza, 10030 - 107 St, Edmonton AB T5J 3E4, Attention:

| Carry for   | ward from Section 1                                                                                  |                                                                                               |                     |                                    |                                                                       |                           |                              |                          |             |            |
|-------------|------------------------------------------------------------------------------------------------------|-----------------------------------------------------------------------------------------------|---------------------|------------------------------------|-----------------------------------------------------------------------|---------------------------|------------------------------|--------------------------|-------------|------------|
| Name:       | Sandy Edmonstone                                                                                     |                                                                                               |                     |                                    |                                                                       |                           |                              | Expense Period<br>Month: | Dec-23      |            |
| Comp        | letion of the "cost effective n                                                                      |                                                                                               |                     |                                    |                                                                       |                           | ect "No" in t<br>ction below | his column, Furti        | her Explar  | nation is  |
| Rational    | e is Required for expenses                                                                           | -                                                                                             |                     |                                    |                                                                       |                           |                              | umentation must be       | attached to | this form) |
|             |                                                                                                      |                                                                                               |                     |                                    |                                                                       |                           |                              |                          |             |            |
| SECTION     | 4A: BOARD MEMBER - TR                                                                                |                                                                                               |                     |                                    |                                                                       |                           |                              |                          |             |            |
|             | d Members follow the                                                                                 |                                                                                               |                     | Fynen                              | ses Pol                                                               | icv                       | al Joint Cou                 |                          | directive f | or rates   |
|             | ix C for USA, Appendix E                                                                             |                                                                                               | -                   | , rouin                            |                                                                       |                           |                              |                          |             |            |
|             |                                                                                                      |                                                                                               | Meal (A             | llowanc                            |                                                                       | ceipt)(A)                 |                              |                          |             |            |
| <u>Date</u> | Description: (include purpose<br>of trip, mode of travel, starting<br>point, details of expenditure) | trip, mode of travel, starting<br>oint details of expenditure) Effective Within Canada Canada |                     | <u>Accom-</u><br>modation<br>( B ) | <u>Transportation</u><br>(Flight, Car Rental,<br>Fuel, Parking, Taxi) | Other<br>(Itemize)<br>(D) | Mileage km<br>(E)            |                          |             |            |
|             |                                                                                                      | used?                                                                                         | <u>Meal</u><br>Type | <u>Allow-</u><br>ance              | <u>Meal</u><br>Type                                                   | <u>Amount</u>             |                              | (C)                      | (2)         |            |
| 10-Dec-2023 | Taxi from residence to YYC. To travel<br>to Edmonton for Board Meeting and<br>Orientation.           | Yes                                                                                           |                     |                                    |                                                                       |                           |                              | \$27.88                  |             |            |
| 10-Dec-2023 | Lunch per diem.                                                                                      | Yes                                                                                           | L-\$17.00           | \$17.00                            |                                                                       |                           |                              |                          |             |            |
| 10-Dec-2023 | Taxi from YEG to Fairmont Hotel.                                                                     | Yes                                                                                           |                     |                                    |                                                                       |                           |                              | \$38.32                  |             |            |
| 10-Dec-2023 | Dinner per diem.                                                                                     | Yes                                                                                           | D- <b>\$</b> 27.00  | \$27.00                            |                                                                       |                           |                              |                          |             |            |
| 11-Dec-2023 | Taxi from hotel to SSP.                                                                              | Yes                                                                                           |                     |                                    |                                                                       |                           |                              | \$8.17                   |             |            |
| 11-Dec-2023 | Taxi from SSP to YEG.                                                                                | Yes                                                                                           |                     |                                    |                                                                       |                           |                              | \$51.74                  |             |            |
| 11-Dec-2023 | Dinner per diem.                                                                                     | Yes                                                                                           | D- <b>\$</b> 27.00  | <b>\$27.00</b>                     |                                                                       |                           |                              |                          |             |            |
| 11-Dec-2023 | Taxi fro YYC to residence.                                                                           | Yes                                                                                           |                     |                                    |                                                                       |                           |                              | \$72.00                  |             |            |
|             |                                                                                                      |                                                                                               |                     |                                    |                                                                       |                           |                              |                          |             |            |