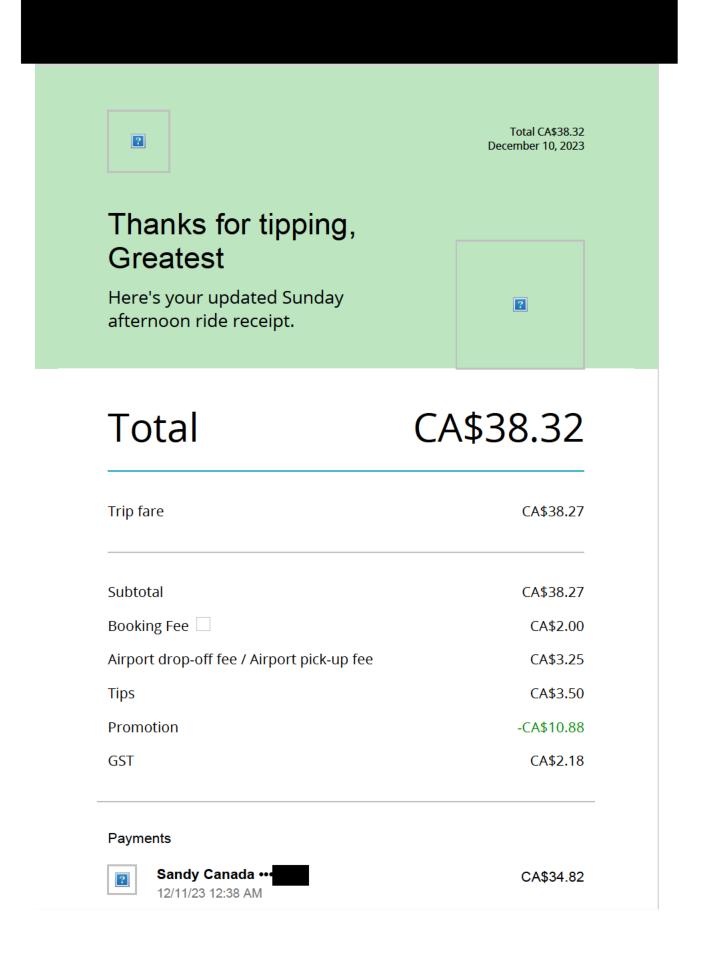

## 14<sup>th</sup> Floor, North Tower, Seventh Street Plaza, 10030 - 107 St, Edmonton AB T5J 3E4, Attention:

| Carry for   | ward from Section 1                                                                                  |                                                                                               |                     |                                    |                                                                       |                           |                              |                          |             |            |
|-------------|------------------------------------------------------------------------------------------------------|-----------------------------------------------------------------------------------------------|---------------------|------------------------------------|-----------------------------------------------------------------------|---------------------------|------------------------------|--------------------------|-------------|------------|
| Name:       | Sandy Edmonstone                                                                                     |                                                                                               |                     |                                    |                                                                       |                           |                              | Expense Period<br>Month: | Dec-23      |            |
| Comp        | letion of the "cost effective n                                                                      |                                                                                               |                     |                                    |                                                                       |                           | ect "No" in t<br>ction below | his column, Furti        | her Explar  | nation is  |
| Rational    | e is Required for expenses                                                                           | -                                                                                             |                     |                                    |                                                                       |                           |                              | umentation must be       | attached to | this form) |
|             |                                                                                                      |                                                                                               |                     |                                    |                                                                       |                           |                              |                          |             |            |
| SECTION     | 4A: BOARD MEMBER - TR                                                                                |                                                                                               |                     |                                    |                                                                       |                           |                              |                          |             |            |
|             | d Members follow the                                                                                 |                                                                                               |                     | Fynen                              | ses Pol                                                               | icv                       | al Joint Cou                 |                          | directive f | or rates   |
|             | ix C for USA, Appendix E                                                                             |                                                                                               | -                   | , rouin                            |                                                                       |                           |                              |                          |             |            |
|             |                                                                                                      |                                                                                               | Meal (A             | llowanc                            |                                                                       | ceipt)(A)                 |                              |                          |             |            |
| <u>Date</u> | Description: (include purpose<br>of trip, mode of travel, starting<br>point, details of expenditure) | trip, mode of travel, starting<br>oint details of expenditure) Effective Within Canada Canada |                     | <u>Accom-</u><br>modation<br>( B ) | <u>Transportation</u><br>(Flight, Car Rental,<br>Fuel, Parking, Taxi) | Other<br>(Itemize)<br>(D) | Mileage km<br>(E)            |                          |             |            |
|             |                                                                                                      | used?                                                                                         | <u>Meal</u><br>Type | <u>Allow-</u><br>ance              | <u>Meal</u><br>Type                                                   | <u>Amount</u>             |                              | (C)                      | (2)         |            |
| 10-Dec-2023 | Taxi from residence to YYC. To travel<br>to Edmonton for Board Meeting and<br>Orientation.           | Yes                                                                                           |                     |                                    |                                                                       |                           |                              | \$27.88                  |             |            |
| 10-Dec-2023 | Lunch per diem.                                                                                      | Yes                                                                                           | L-\$17.00           | \$17.00                            |                                                                       |                           |                              |                          |             |            |
| 10-Dec-2023 | Taxi from YEG to Fairmont Hotel.                                                                     | Yes                                                                                           |                     |                                    |                                                                       |                           |                              | \$38.32                  |             |            |
| 10-Dec-2023 | Dinner per diem.                                                                                     | Yes                                                                                           | D- <b>\$</b> 27.00  | \$27.00                            |                                                                       |                           |                              |                          |             |            |
| 11-Dec-2023 | Taxi from hotel to SSP.                                                                              | Yes                                                                                           |                     |                                    |                                                                       |                           |                              | \$8.17                   |             |            |
| 11-Dec-2023 | Taxi from SSP to YEG.                                                                                | Yes                                                                                           |                     |                                    |                                                                       |                           |                              | \$51.74                  |             |            |
| 11-Dec-2023 | Dinner per diem.                                                                                     | Yes                                                                                           | D- <b>\$</b> 27.00  | <b>\$27.00</b>                     |                                                                       |                           |                              |                          |             |            |
| 11-Dec-2023 | Taxi fro YYC to residence.                                                                           | Yes                                                                                           |                     |                                    |                                                                       |                           |                              | \$72.00                  |             |            |
|             |                                                                                                      |                                                                                               |                     |                                    |                                                                       |                           |                              |                          |             |            |