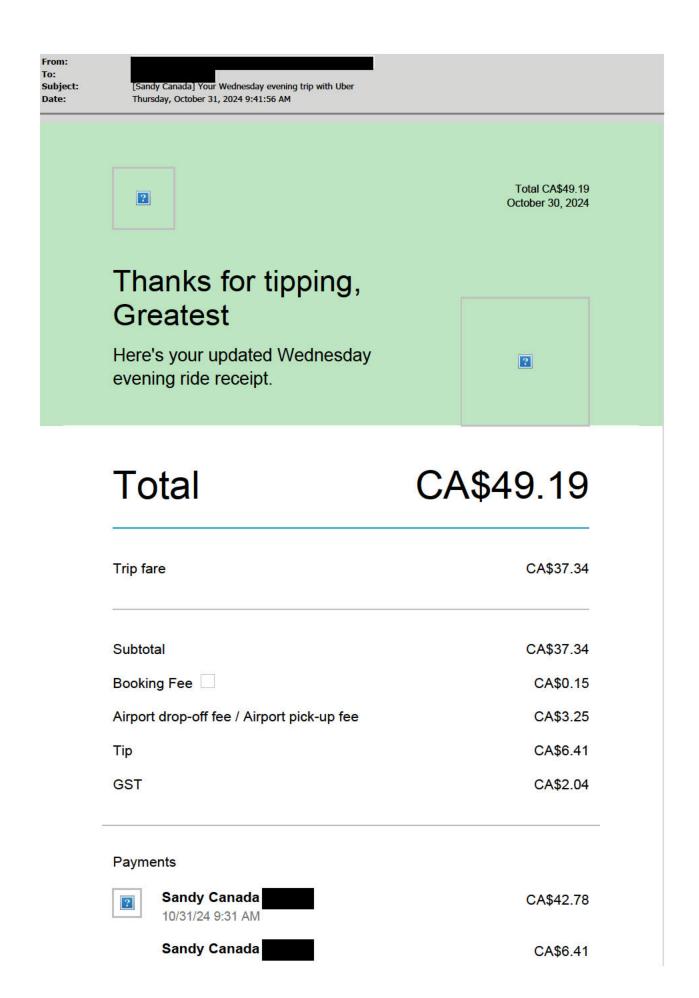

#### 1) Travel expenses

Includes local and out of province/country travel expenses. Other travel includes items such as taxis, parking mileage, car rental and other expenses related to travel.