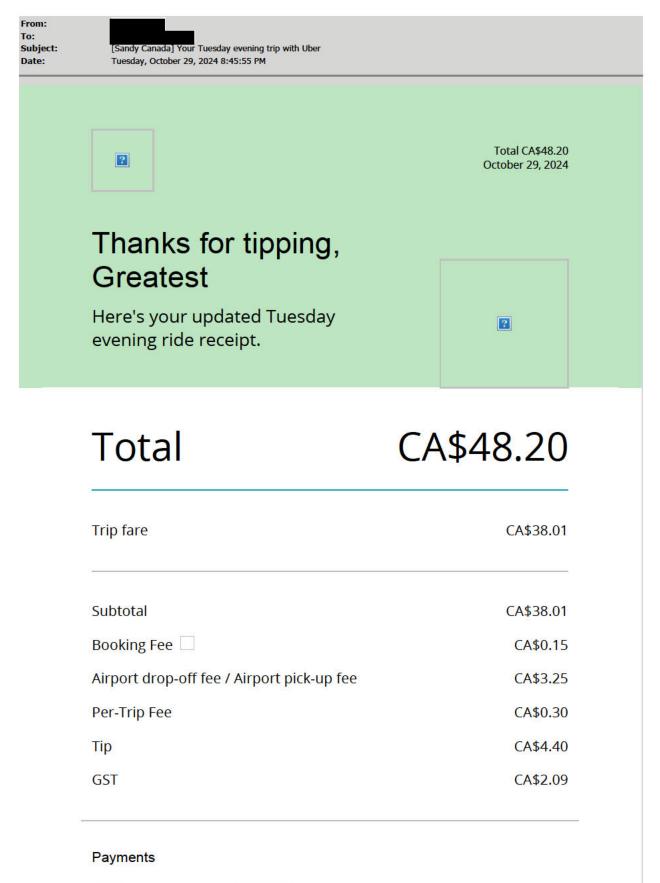

#### 1) Travel expenses

Includes local and out of province/country travel expenses. Other travel includes items such as taxis, parking mileage, car rental and other expenses related to travel.