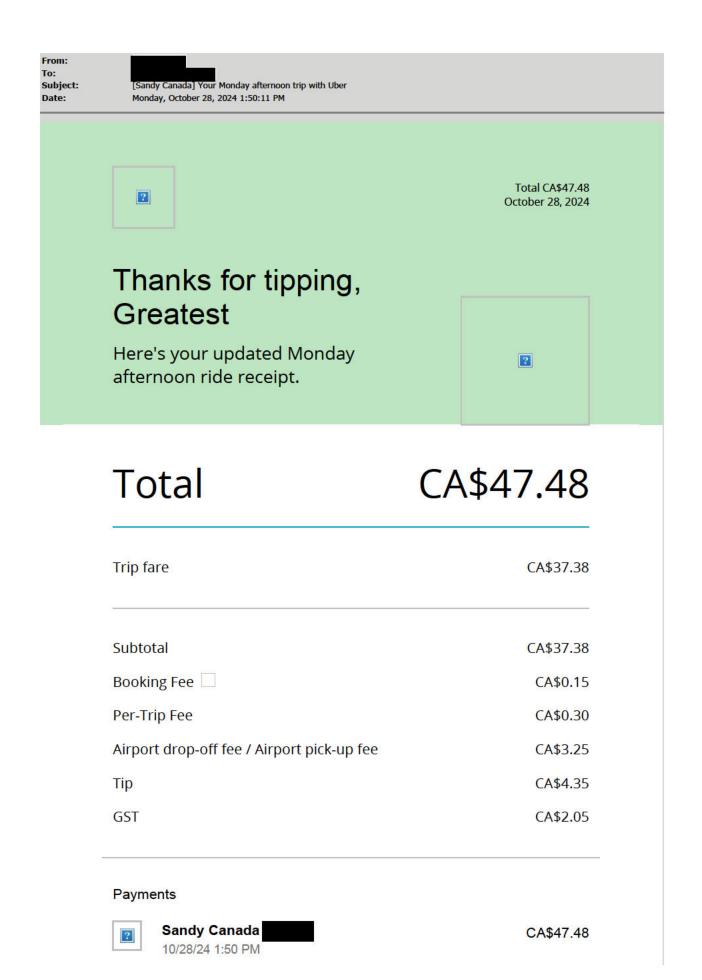

### **AHS Board and Executive Expense Report**

 Name:
 Sandy Edmonstone

 Title:
 AHS Board Member

 Location:
 Calgary

 Expenses posted during the month of November 2024

|                                                 |                                        |                                  |                 |         |    |      | Travel ( | 1)    |             |                 |                        |       |          |                                                   |         |              |
|-------------------------------------------------|----------------------------------------|----------------------------------|-----------------|---------|----|------|----------|-------|-------------|-----------------|------------------------|-------|----------|---------------------------------------------------|---------|--------------|
| Approved<br>MMM-YY                              | Source<br>Document                     | Purpose                          |                 | Airfare | м  | eals | Accommod | ation | her<br>avel | otal<br>avel    | Profes<br>Develo<br>(2 | pment | S<br>Hos | Vorking<br>essions<br>sting ar<br>spitalit<br>(3) | s<br>nd | Other<br>(4) |
| Nov-24                                          | P-Card<br>Expense Claim<br>Direct Bill | Meetings<br>Meetings<br>Meetings |                 | 3,926   |    | 154  |          | 738   | 987         | -<br>5,805<br>- |                        |       |          |                                                   |         |              |
|                                                 |                                        | Total by cate                    | gory <u></u> \$ | 3,926   | \$ | 154  | \$       | 738   | \$<br>987   | \$<br>5,805     | \$                     | -     | \$       |                                                   | - 4     | 5            |
| Total<br>posted for<br>the Month<br>Maximum dai | \$                                     | xpense posted in the mo          | nth \$          | 27      |    |      |          |       |             |                 |                        |       |          |                                                   |         |              |

#### 1) Travel expenses

Includes local and out of province/country travel expenses. Other travel includes items such as taxis, parking mileage, car rental and other expenses related to travel.