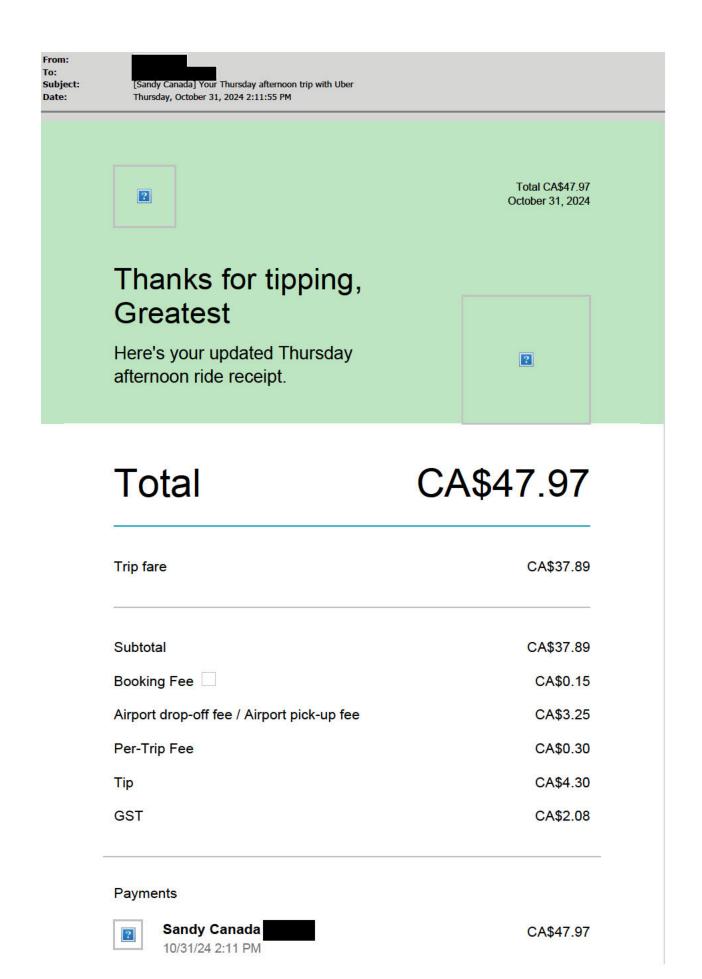

#### 1) Travel expenses

Includes local and out of province/country travel expenses. Other travel includes items such as taxis, parking mileage, car rental and other expenses related to travel.