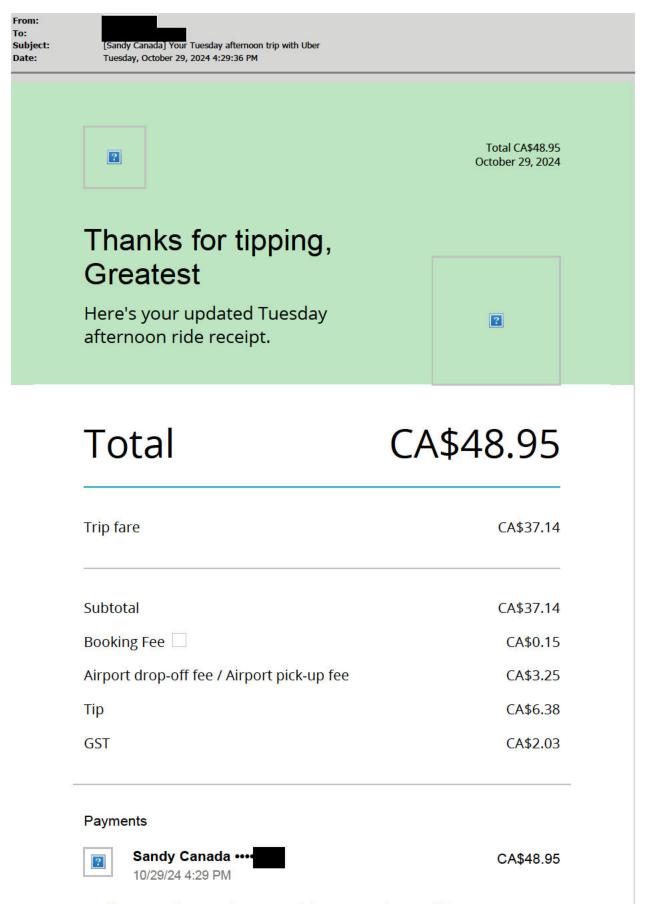

#### 1) Travel expenses

Includes local and out of province/country travel expenses. Other travel includes items such as taxis, parking mileage, car rental and other expenses related to travel.