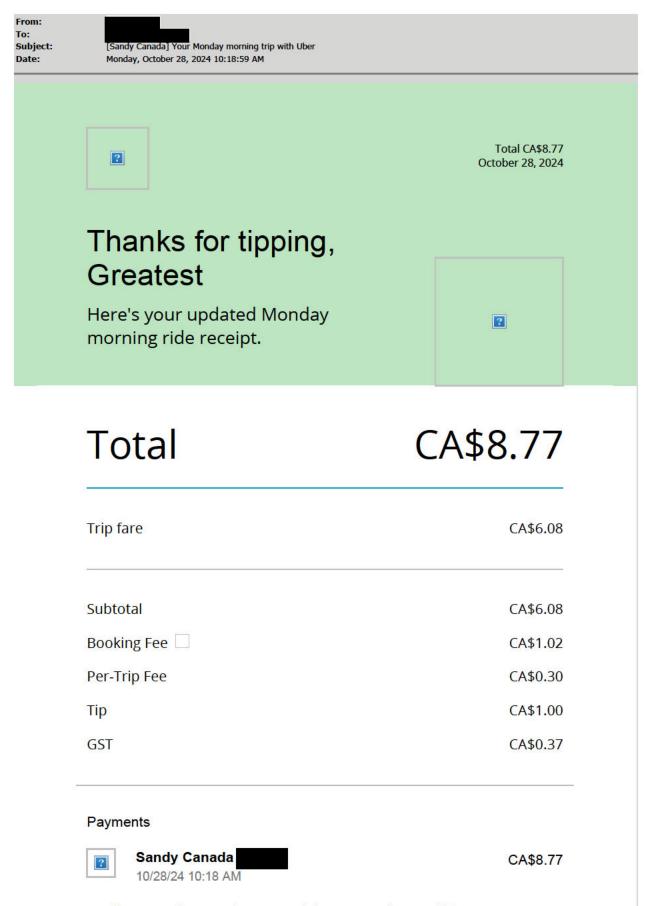

### **AHS Board and Executive Expense Report**

 Name:
 Sandy Edmonstone

 Title:
 AHS Board Member

 Location:
 Calgary

 Expenses posted during the month of November 2024

|                                                 |                                        |                                  |                 |         |    |      | Travel ( | 1)    |             |                 |                        |       |          |                                                   |         |              |
|-------------------------------------------------|----------------------------------------|----------------------------------|-----------------|---------|----|------|----------|-------|-------------|-----------------|------------------------|-------|----------|---------------------------------------------------|---------|--------------|
| Approved<br>MMM-YY                              | Source<br>Document                     | Purpose                          |                 | Airfare | м  | eals | Accommod | ation | her<br>avel | otal<br>avel    | Profes<br>Develo<br>(2 | pment | S<br>Hos | Vorking<br>essions<br>sting ar<br>spitalit<br>(3) | s<br>nd | Other<br>(4) |
| Nov-24                                          | P-Card<br>Expense Claim<br>Direct Bill | Meetings<br>Meetings<br>Meetings |                 | 3,926   |    | 154  |          | 738   | 987         | -<br>5,805<br>- |                        |       |          |                                                   |         |              |
|                                                 |                                        | Total by cate                    | gory <u></u> \$ | 3,926   | \$ | 154  | \$       | 738   | \$<br>987   | \$<br>5,805     | \$                     | -     | \$       |                                                   | - 4     | 5            |
| Total<br>posted for<br>the Month<br>Maximum dai | \$                                     | xpense posted in the mo          | nth \$          | 27      |    |      |          |       |             |                 |                        |       |          |                                                   |         |              |

#### 1) Travel expenses

Includes local and out of province/country travel expenses. Other travel includes items such as taxis, parking mileage, car rental and other expenses related to travel.