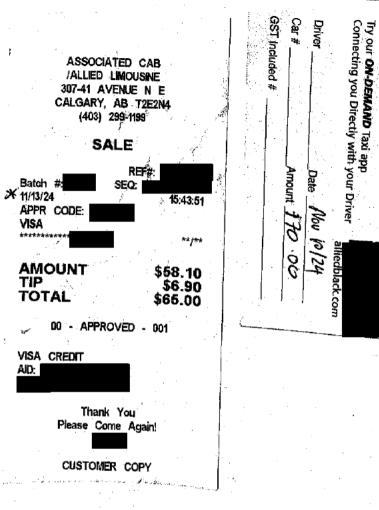

#### 1) Travel expenses

Includes local and out of province/country travel expenses. Other travel includes items such as taxis, parking mileage, car rental and other expenses related to travel.