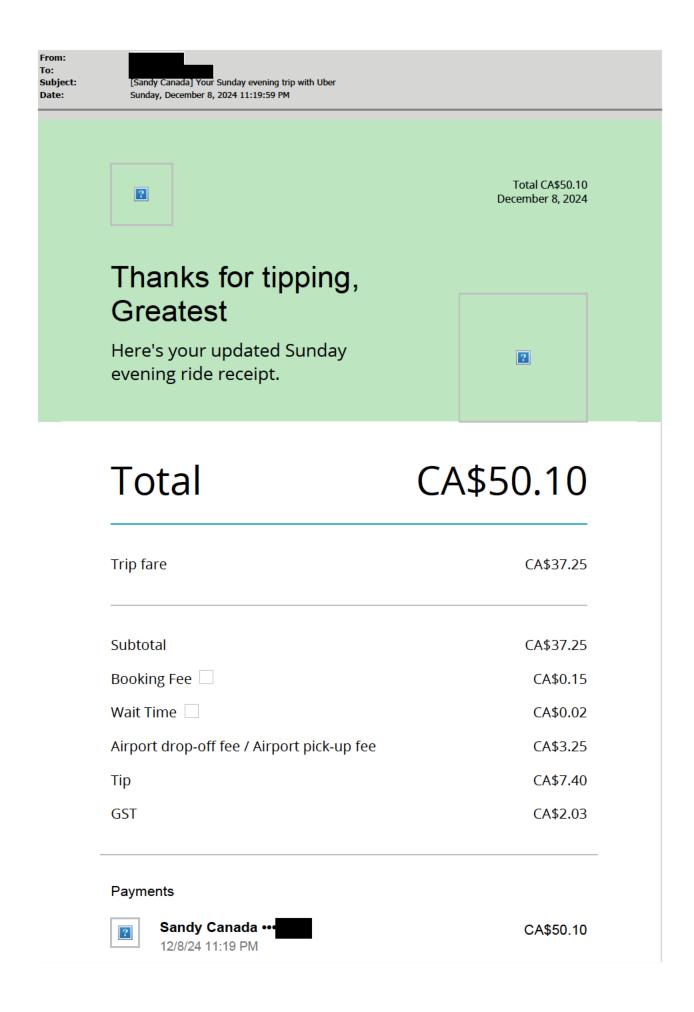

Created: November 01, 2013 Rev 15 eff December 08, 2023

| Carry for            | Carry forward from Section 1                                                                         |              |                     |                |                      |                                        |                           |                      |                                          |                           |                   |
|----------------------|------------------------------------------------------------------------------------------------------|--------------|---------------------|----------------|----------------------|----------------------------------------|---------------------------|----------------------|------------------------------------------|---------------------------|-------------------|
| Name:                | Sandy Edmonstone Expense Period Month: Dec-24                                                        |              |                     |                |                      |                                        |                           |                      |                                          |                           |                   |
| Comp                 | letion of the "cost effective                                                                        |              |                     |                | -                    | -                                      | ect "No" in<br>tion below |                      | mn, Furth                                | er Explan                 | ation is          |
| Rationale            | e is Required for expense                                                                            |              |                     |                |                      |                                        |                           |                      | on must be                               | attached to               | this form)        |
|                      |                                                                                                      |              |                     |                |                      |                                        |                           |                      |                                          |                           |                   |
| ECTION               | 4A: BOARD MEMBER - T                                                                                 |              |                     |                |                      |                                        |                           |                      |                                          |                           |                   |
| Note: For            | meal allowances outside Ca                                                                           | anada, the G | OA polic            | Fynen          | ses Pol              | icv                                    |                           |                      | c) travel d                              | irective fo               | r rates           |
|                      |                                                                                                      |              |                     | llowanc        | e <mark>OR</mark> Re | ceipt)(A)                              |                           |                      |                                          |                           |                   |
| <u>Date</u>          | Description: (include purpose<br>of trip, mode of travel, starting<br>point, details of expenditure) | method       | Allowa<br>Within C  |                | Allowan              | eceipt <u>or</u><br>ce Outside<br>mada | Accom-<br>modation<br>(B) | (Flight,<br>Fuel, Pa | portation<br>Car Rental,<br>rking, Taxi) | Other<br>(Itemize)<br>(D) | Mileage km<br>(E) |
|                      | point, dotailo or oxponantaroj                                                                       | used?        | <u>Meal</u><br>Type | Allow-<br>ance | <u>Meal</u><br>Type  | <u>Amount</u>                          |                           |                      | (C)                                      |                           |                   |
| December<br>08, 2024 | Transportation from residence to<br>YYC.                                                             | Yes          |                     |                |                      |                                        |                           | \$(                  | 65.00                                    |                           |                   |
| December<br>08, 2024 | Flight from YYC to YEG and return to<br>YYC on December 09, 2024.                                    | )<br>Yes     |                     |                |                      |                                        |                           | <b>\$</b> 1,         | 214.77                                   |                           |                   |
| December<br>08, 2024 | Transportation from YEG to hotel.                                                                    | Yes          |                     |                |                      |                                        |                           | \$!                  | 50.10                                    |                           |                   |
| December<br>08, 2024 | 1 night accommodation and<br>breakfast per diem.                                                     | Yes          | B-\$13.00           | \$13.00        |                      |                                        | \$332.32                  |                      |                                          |                           |                   |
| December<br>09, 2024 | Transportation from SSP to YEG.                                                                      | Yes          |                     |                |                      |                                        |                           | \$                   | 50.80                                    |                           |                   |
| December<br>09, 2024 | Transportation from YYC to<br>residence.                                                             | Yes          |                     |                |                      |                                        |                           | \$                   | 70.00                                    |                           |                   |
| 18-Dec-2024          | Transportation from residence to<br>YYC.                                                             | Yes          |                     |                |                      |                                        |                           | \$7                  | \$70.00                                  |                           |                   |
| 18-Dec-2024          | Flight from YYC to YEG and return<br>on December 19, 2024.                                           | Yes          |                     |                |                      |                                        |                           | \$1,                 | \$1,286.17                               |                           |                   |
| 18-Dec-2024          | Transportation from YEG to hotel.                                                                    | Yes          |                     |                |                      |                                        |                           | \$                   | 71.01                                    |                           |                   |
| 18-Dec-2024          | 1 night accommodation and<br>breakfast per diem.                                                     | Yes          | B-\$13.00           | \$13.00        |                      |                                        | \$234.64                  |                      |                                          |                           |                   |
|                      | Total: (amount auto fills to                                                                         | page 1)      | -                   | \$26.00        |                      | \$0.00                                 | \$566.96                  | \$2,                 | 877.85                                   | \$0.00                    | 0.00              |
|                      | BOARD MEMBER Mileage Rate 0.55 Total Mileage \$                                                      |              |                     |                |                      |                                        |                           |                      | \$ -                                     |                           |                   |