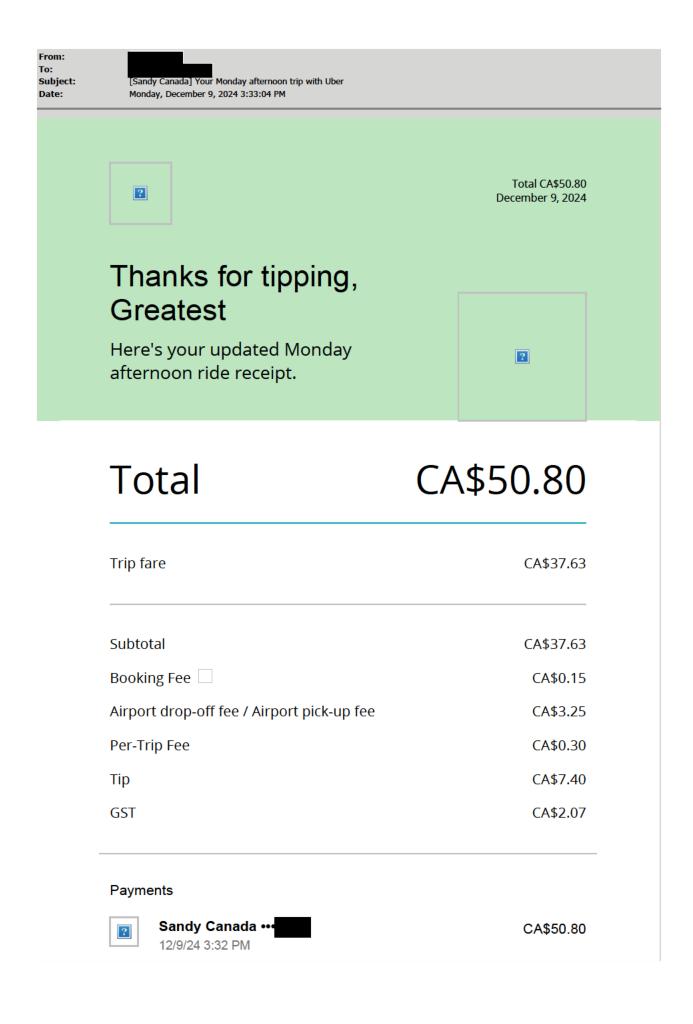

| Carry forward from Section 1                                                                                                                                                       |                                                                                                      |                               |                     |                |                      |                                        |                           |                      |                                          |                    |                          |
|------------------------------------------------------------------------------------------------------------------------------------------------------------------------------------|------------------------------------------------------------------------------------------------------|-------------------------------|---------------------|----------------|----------------------|----------------------------------------|---------------------------|----------------------|------------------------------------------|--------------------|--------------------------|
| Name:                                                                                                                                                                              | Sandy Edmonstone                                                                                     |                               |                     |                |                      |                                        |                           | Expense<br>Month:    | e Period                                 | Dec-24             |                          |
| Completion of the "cost effective method used" Column is required. If you select "No" in this column, Further Explanation is Required in the "Rationale is Required" section below |                                                                                                      |                               |                     |                |                      |                                        |                           |                      |                                          |                    |                          |
| Rationale                                                                                                                                                                          | e is Required for expense                                                                            | es that are                   | not Cos             | t Effec        | tive: (s             | supporting a                           | nalysis and do            | cumentati            | on must be                               | attached to        | this form)               |
|                                                                                                                                                                                    |                                                                                                      |                               |                     |                |                      |                                        |                           |                      |                                          |                    |                          |
| SECTION                                                                                                                                                                            | 4B: BOARD MEMBER -                                                                                   | TRAVEL E                      | XPENSE              |                | М                    |                                        |                           |                      |                                          |                    |                          |
|                                                                                                                                                                                    | Members follow the <u>Govern</u>                                                                     |                               |                     |                |                      |                                        |                           |                      |                                          |                    |                          |
|                                                                                                                                                                                    | meal allowances outside Ca<br>ix C for USA, Appendix                                                 | anada, the G<br>D for Interna | -                   | y redire       | ects to ti           | he Nationa                             | al Joint Cou              | ncil (NJC            | c) travel d                              | irective fo        | r rates                  |
|                                                                                                                                                                                    |                                                                                                      |                               |                     | llowanc        | e <mark>OR</mark> Re | c <b>eipt)</b> (A)                     |                           |                      |                                          |                    |                          |
| Date                                                                                                                                                                               | Description: (include purpose<br>of trip, mode of travel, starting<br>point, details of expenditure) |                               | Allowa<br>Within C  |                | Allowan              | eceipt <u>or</u><br>ce Outside<br>mada | Accom-<br>modation<br>(B) | (Flight,<br>Fuel, Pa | portation<br>Car Rental,<br>rking, Taxi) | Other<br>(Itemize) | <u>Mileage km</u><br>(E) |
|                                                                                                                                                                                    |                                                                                                      | used?                         | <u>Meal</u><br>Type | Allow-<br>ance | <u>Meal</u><br>Type  | <u>Amount</u>                          | (8)                       | (                    | (C)                                      | (D)                |                          |
| 19-Dec-2024                                                                                                                                                                        | Transportation from hotel to SSP.                                                                    | Yes                           |                     |                |                      |                                        |                           | \$                   | 8.33                                     |                    |                          |
| 19-Dec-2024                                                                                                                                                                        | Transportation from hotel to YEG.                                                                    | Yes                           |                     |                |                      |                                        |                           | \$7                  | 70.86                                    |                    |                          |
| 19-Dec-2024                                                                                                                                                                        | Transportation from YYC to<br>residence.                                                             | Yes                           |                     |                |                      |                                        |                           | \$6                  | 65.00                                    |                    |                          |
|                                                                                                                                                                                    |                                                                                                      |                               |                     |                |                      |                                        |                           |                      |                                          |                    |                          |
|                                                                                                                                                                                    |                                                                                                      |                               |                     |                |                      |                                        |                           |                      |                                          |                    |                          |
|                                                                                                                                                                                    |                                                                                                      |                               |                     |                |                      |                                        |                           |                      |                                          |                    |                          |
|                                                                                                                                                                                    |                                                                                                      |                               |                     |                |                      |                                        |                           |                      |                                          |                    |                          |
|                                                                                                                                                                                    |                                                                                                      |                               |                     |                |                      |                                        |                           |                      |                                          |                    |                          |
|                                                                                                                                                                                    |                                                                                                      |                               |                     |                |                      |                                        |                           |                      |                                          |                    |                          |
|                                                                                                                                                                                    |                                                                                                      |                               |                     |                |                      |                                        |                           |                      |                                          |                    |                          |
|                                                                                                                                                                                    | Total: (amount auto fills to                                                                         | page 1)                       | -                   | \$0.00         |                      | \$0.00                                 | \$0.00                    | \$1                  | 44.19                                    | \$0.00             | 0.00                     |
| BOARD MEMBER Mileage Rate 0.55 Total Mileage \$                                                                                                                                    |                                                                                                      |                               |                     |                |                      |                                        |                           | \$-                  |                                          |                    |                          |