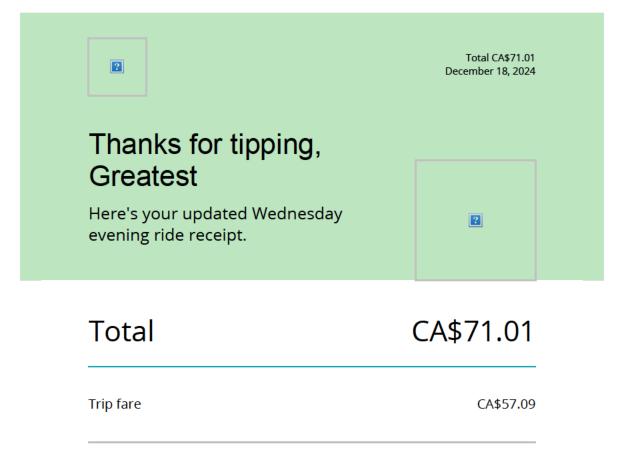

Begin forwarded message:

| Subtotal                                   | CA\$57.09 |
|--------------------------------------------|-----------|
| Booking Fee                                | CA\$0.15  |
| Airport drop-off fee / Airport pick-up fee | CA\$3.25  |
| Тір                                        | CA\$7.50  |
| GST                                        | CA\$3.02  |
|                                            |           |

### Payments

Visit the trip page for more information, including invoices (where available)

Switch Payment Method

**Download PDF** 

| You rode with                                                                                    |                                       |  |  |
|--------------------------------------------------------------------------------------------------|---------------------------------------|--|--|
| 4.97 Rating                                                                                      | Has passed a multi-step safety screen |  |  |
|                                                                                                  |                                       |  |  |
|                                                                                                  |                                       |  |  |
| Every rideshare trip in Edmonton is insured for a covered auto accident by Economical Insurance. |                                       |  |  |