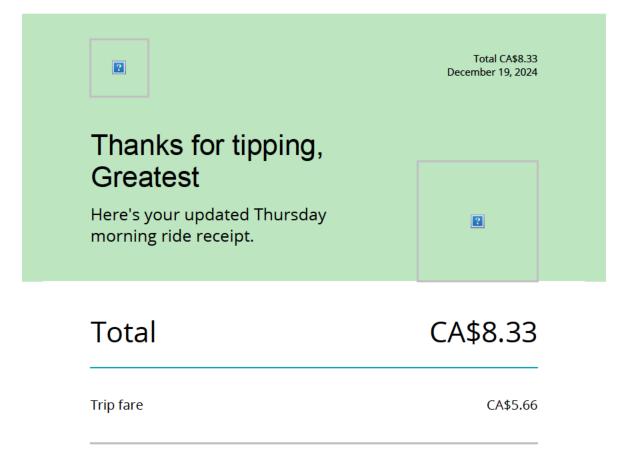

Pour information et réservations visitez notre web au www.fairmont.com ou téléphoner au Hôtels Fairmont de: États-Unis ou Canada 1 800 441 1414

Begin forwarded message:

| Subtotal     | CA\$5.66 |
|--------------|----------|
| Booking Fee  | CA\$1.02 |
| Per-Trip Fee | CA\$0.30 |
| Тір          | CA\$1.00 |
| GST          | CA\$0.35 |
|              |          |

### Payments

Visit the trip page for more information, including invoices (where available)

Switch Payment Method

**Download PDF** 

| You rode with                                                                                    |                                       |  |  |
|--------------------------------------------------------------------------------------------------|---------------------------------------|--|--|
| 4.93 Rating                                                                                      | Has passed a multi-step safety screen |  |  |
|                                                                                                  |                                       |  |  |
|                                                                                                  |                                       |  |  |
| Every rideshare trip in Edmonton is insured for a covered auto accident by Economical Insurance. |                                       |  |  |
| Learn more                                                                                       |                                       |  |  |