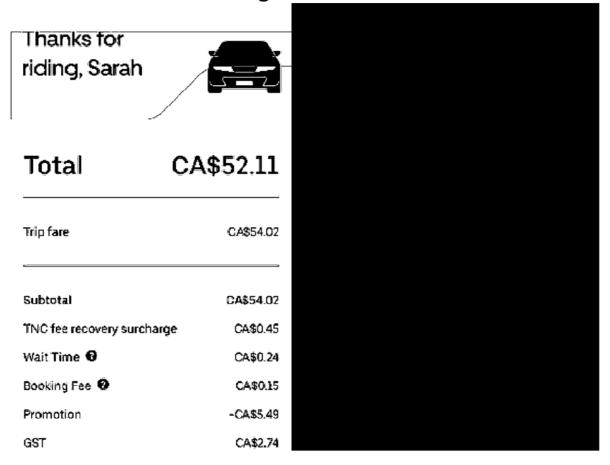

Receipt #1 – Feb 2<sup>nd</sup> – Home to Calgary Airport, then straight back Home due to cancelled flight