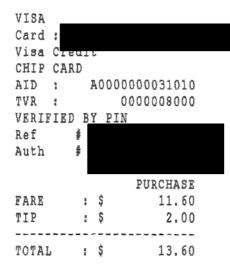

| VISA<br>Card<br>Visa<br>CHIP<br>AID<br>TVR<br>Ref<br>Auth | :<br>Cred:<br>CARD<br>:<br>:<br># |      | 000000033 |                      |
|-----------------------------------------------------------|-----------------------------------|------|-----------|----------------------|
| FARE<br>TIP                                               |                                   | : 9  | r         | HASE<br>9.60<br>2.00 |
| TOTA                                                      | L                                 | : \$ | \$ 1      | 1.60                 |