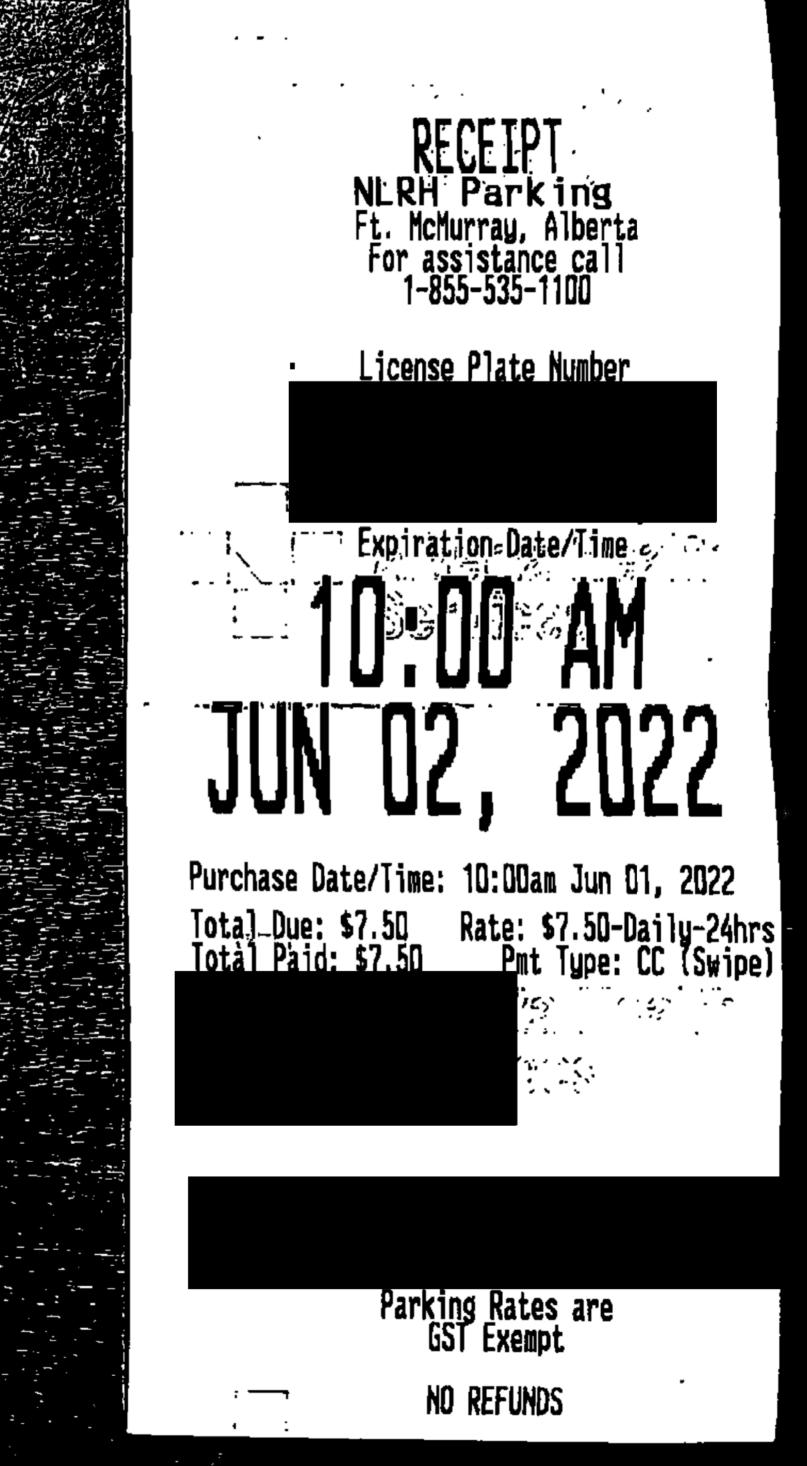

## AHS Executive Expenses Report P-Card

| Claimant Name                | Claimant Title                                                    | Claimant Location | Expense Claim Total      |           |                  |                |               |           |                   |                     |                  |
|------------------------------|-------------------------------------------------------------------|-------------------|--------------------------|-----------|------------------|----------------|---------------|-----------|-------------------|---------------------|------------------|
| GREENING, STACY T            | Chief Zone Officer, North Zone                                    | Grande Prairie    | \$ 864.89                |           |                  |                |               |           |                   |                     |                  |
| Expense Date                 | Business reason                                                   | Expense Location  | Expense Type             | Amount    | From<br>Location | To<br>Location | Justification | # of days | # of<br>Attendees | Attendee<br>Name(s) | Trip<br>Distance |
| 5/28/2022                    | HAC Spring Forum (May 27-28, 2022)                                | AB - Other Zones  | Accommodations           | \$ 156.06 |                  |                |               | 1         |                   |                     |                  |
| 5/30/2022                    | Fort McMurray Site Tours & Staff<br>Meetings (May 30-Jun 2, 2022) | AB - North Zone   | Parking - Lot or Parkade | \$ 7.50   |                  |                |               | 1         |                   |                     |                  |
| 5/31/2022                    | Fort McMurray Site Tours & Staff<br>Meetings (May 30-Jun 2, 2022) | AB - North Zone   | Parking - Lot or Parkade | \$ 7.50   |                  |                |               | 1         |                   |                     |                  |
| 6/1/2022                     | Fort McMurray Site Tours & Staff<br>Meetings (May 30-Jun 2, 2022) | AB - North Zone   | Parking - Lot or Parkade | \$ 7.50   |                  |                |               | 1         |                   |                     |                  |
| 6/3/2022                     | Fort McMurray Site Tours & Staff<br>Meetings (May 30-Jun 2, 2022) | AB - North Zone   | Accommodations           | \$ 585.33 |                  |                |               | 3         |                   |                     |                  |
| 6/15/2022                    | Western Cree Tribal Council Meeting (June<br>15, 2022)            | AB - Other Zones  | Parking - Lot or Parkade | \$ 35.00  |                  |                |               | 1         |                   |                     |                  |
| 6/16/2022                    | i4 Conference (registration for November 2022)                    | AB - Other Zones  | Conference Fees          | \$ 45.00  |                  |                |               | 1         |                   |                     |                  |
| 6/17/2022                    | Provincial PCN Meeting (June 17, 2022)                            | AB - Other Zones  | Parking - Lot or Parkade | \$ 21.00  |                  |                |               | 1         |                   |                     |                  |
| Approver(s) for the<br>claim | Approval Status                                                   | Approval Date     |                          |           |                  |                |               |           |                   |                     |                  |
| GORDON, DEBORAH A            | Approve                                                           | 23-Jun-22         | ]                        |           |                  |                |               |           |                   |                     |                  |