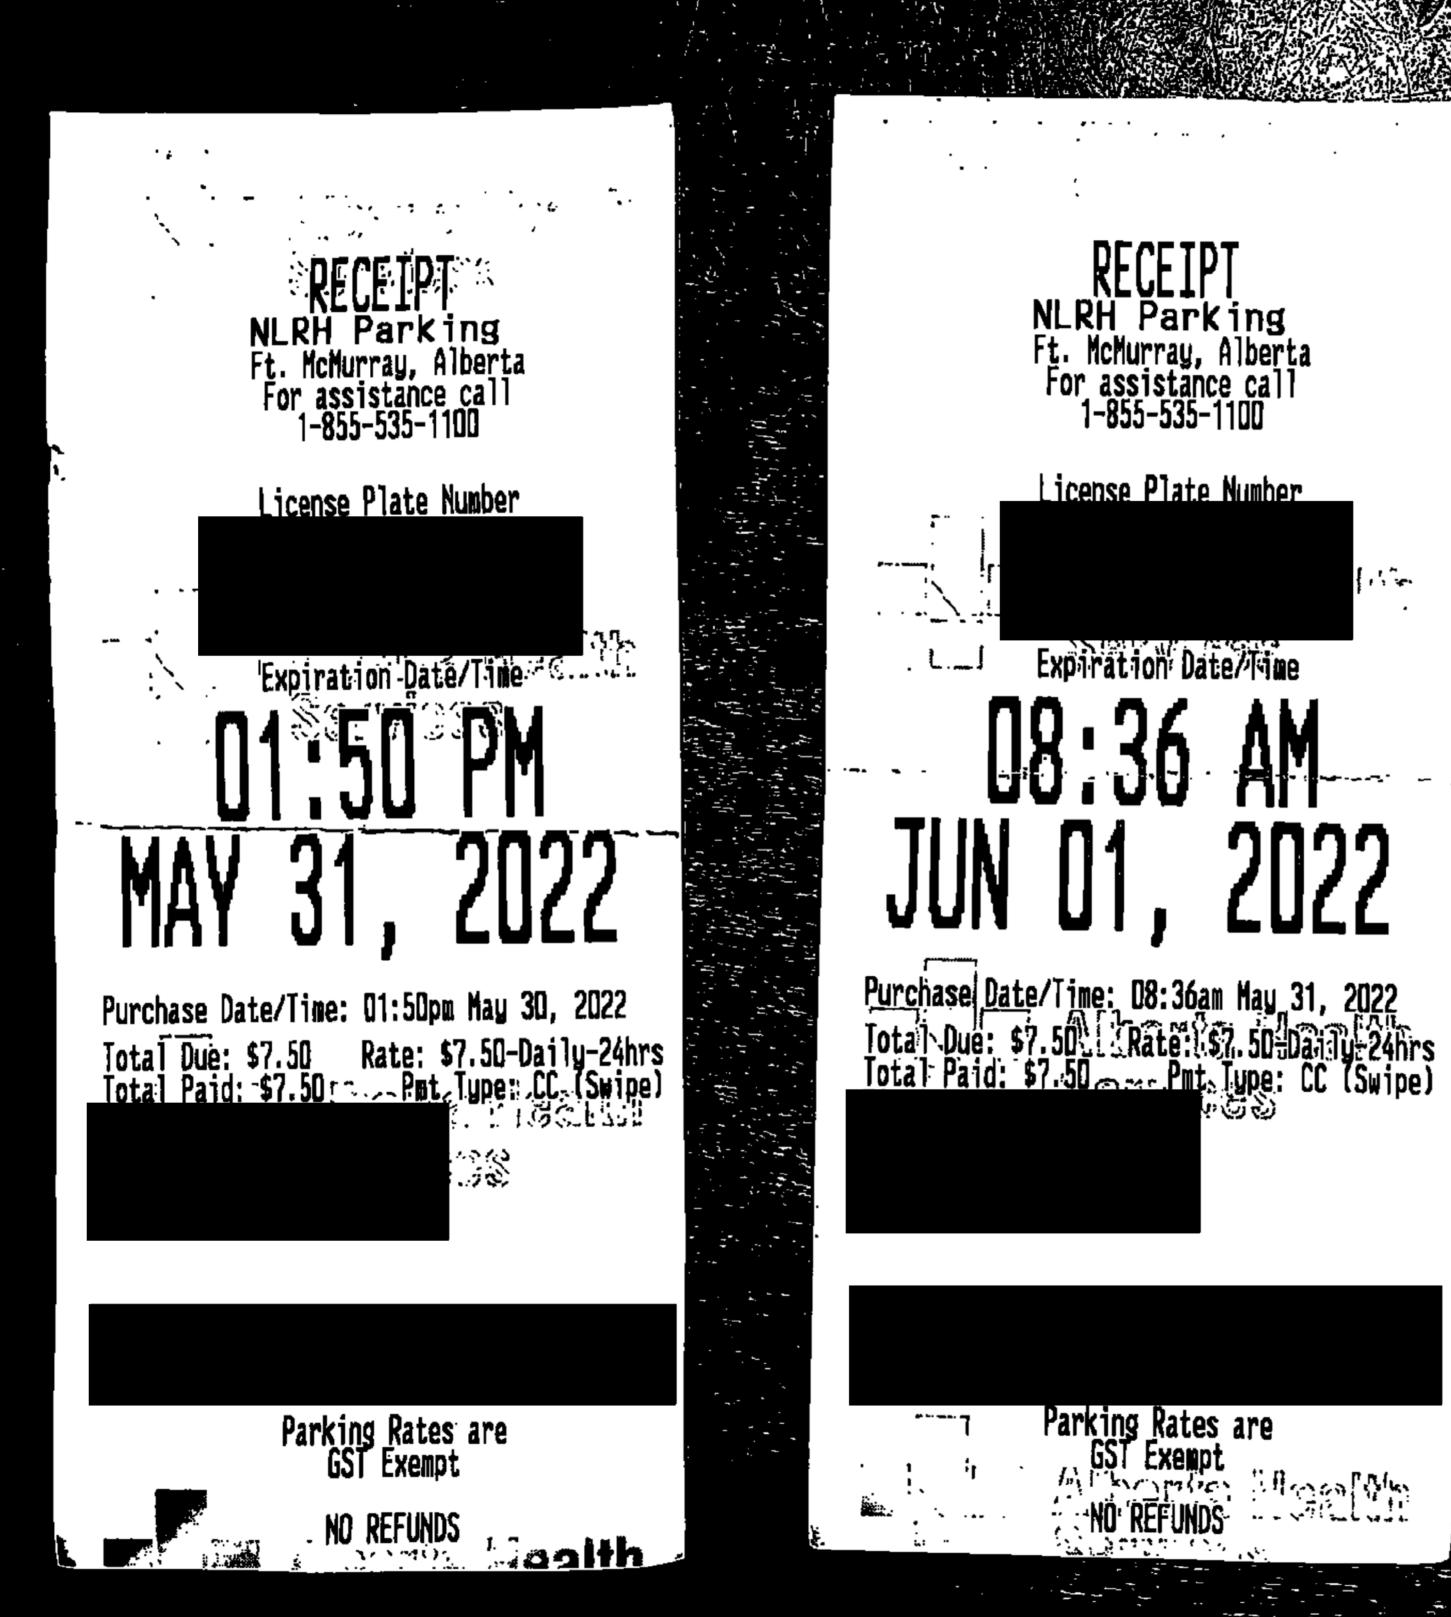

## AHS Executive Expenses Report P-Card

| Claimant Name                | Claimant Title                                                    | Claimant Location | Expense Claim Total      |           |                  |                |               |           |                   |                     |                  |
|------------------------------|-------------------------------------------------------------------|-------------------|--------------------------|-----------|------------------|----------------|---------------|-----------|-------------------|---------------------|------------------|
| GREENING, STACY T            | Chief Zone Officer, North Zone                                    | Grande Prairie    | \$ 864.89                |           |                  |                |               |           |                   |                     |                  |
| Expense Date                 | Business reason                                                   | Expense Location  | Expense Type             | Amount    | From<br>Location | To<br>Location | Justification | # of days | # of<br>Attendees | Attendee<br>Name(s) | Trip<br>Distance |
| 5/28/2022                    | HAC Spring Forum (May 27-28, 2022)                                | AB - Other Zones  | Accommodations           | \$ 156.06 |                  |                |               | 1         |                   |                     |                  |
| 5/30/2022                    | Fort McMurray Site Tours & Staff<br>Meetings (May 30-Jun 2, 2022) | AB - North Zone   | Parking - Lot or Parkade | \$ 7.50   |                  |                |               | 1         |                   |                     |                  |
| 5/31/2022                    | Fort McMurray Site Tours & Staff<br>Meetings (May 30-Jun 2, 2022) | AB - North Zone   | Parking - Lot or Parkade | \$ 7.50   |                  |                |               | 1         |                   |                     |                  |
| 6/1/2022                     | Fort McMurray Site Tours & Staff<br>Meetings (May 30-Jun 2, 2022) | AB - North Zone   | Parking - Lot or Parkade | \$ 7.50   |                  |                |               | 1         |                   |                     |                  |
| 6/3/2022                     | Fort McMurray Site Tours & Staff<br>Meetings (May 30-Jun 2, 2022) | AB - North Zone   | Accommodations           | \$ 585.33 |                  |                |               | 3         |                   |                     |                  |
| 6/15/2022                    | Western Cree Tribal Council Meeting (June<br>15, 2022)            | AB - Other Zones  | Parking - Lot or Parkade | \$ 35.00  |                  |                |               | 1         |                   |                     |                  |
| 6/16/2022                    | i4 Conference (registration for November 2022)                    | AB - Other Zones  | Conference Fees          | \$ 45.00  |                  |                |               | 1         |                   |                     |                  |
| 6/17/2022                    | Provincial PCN Meeting (June 17, 2022)                            | AB - Other Zones  | Parking - Lot or Parkade | \$ 21.00  |                  |                |               | 1         |                   |                     |                  |
| Approver(s) for the<br>claim | Approval Status                                                   | Approval Date     |                          |           |                  |                |               |           |                   |                     |                  |
| GORDON, DEBORAH A            | Approve                                                           | 23-Jun-22         | ]                        |           |                  |                |               |           |                   |                     |                  |