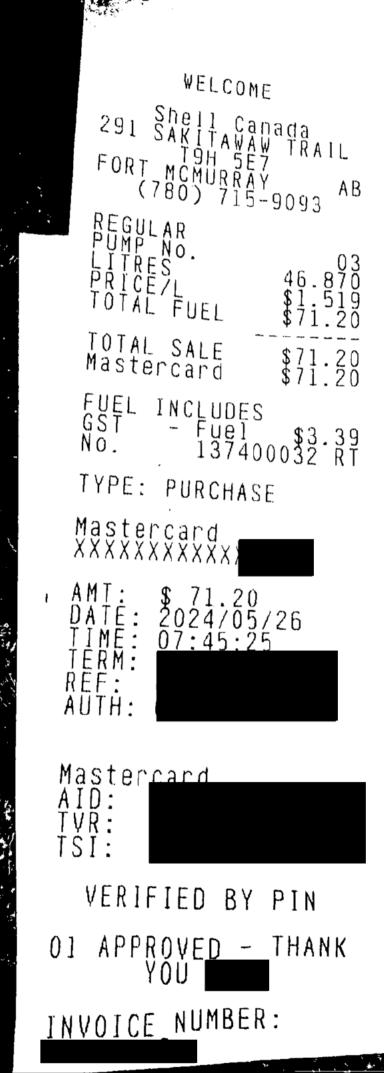

# **AHS Executive Expenses Report P-Card**

| Claimant<br>Name             | Claimant Title                                                            |                     | Expense Claim<br>Total        |    |        |                  |                                                                                                  |              |                   |                  |
|------------------------------|---------------------------------------------------------------------------|---------------------|-------------------------------|----|--------|------------------|--------------------------------------------------------------------------------------------------|--------------|-------------------|------------------|
| GREENING,<br>STACY T         | Chief Zone Officer, North Zone                                            | Whitecourt          | \$ 381.88                     |    |        |                  |                                                                                                  |              |                   |                  |
| Expense Date                 | Business reason                                                           | Expense<br>Location | Expense Type                  | Am |        | From<br>Location | Justification                                                                                    | # of<br>days | # of<br>Attendees | Trip<br>Distance |
| 5/25/2024                    | Travel to Fort McMurray for Foundation<br>Event (May 25-26, 2024)         |                     | Fuel-Travel and<br>Car Rental | \$ | 74.41  |                  |                                                                                                  | 1            |                   |                  |
| 5/25/2024                    | Foundation Event in Fort McMurray (May 25, 2024)                          | AB - North<br>Zone  | Accommodations                | \$ | 163.83 |                  |                                                                                                  | 1            |                   |                  |
| 5/26/2024                    | Travel to Fort McMurray for Foundation<br>Event (May 25-26, 2024)         | AB - North<br>Zone  | Parking - Lot or<br>Parkade   | \$ | 2.50   |                  |                                                                                                  | 1            |                   |                  |
| 5/26/2024                    | Travel to Fort McMurray for Foundation<br>Event (May 25-26, 2024)         |                     | Fuel-Travel and<br>Car Rental | \$ | 71.20  |                  |                                                                                                  | 1            |                   |                  |
| 6/5/2024                     | Travel to Westlock for Zone Medical<br>Director Interviews (June 5, 2024) | AB - North<br>Zone  | Fuel-Travel and<br>Car Rental | \$ | 69.94  |                  | Issues with fleet card and waiting for new one, therefore fuel expenses being charged to P-card. | 1            |                   |                  |
| Approver(s)<br>for the claim | Approval Status                                                           | Approval<br>Date    |                               |    |        |                  |                                                                                                  |              |                   |                  |
| CHILTON,<br>SEAN A           | Approve                                                                   | 25-Jun-24           |                               |    |        |                  |                                                                                                  |              |                   |                  |

# ESSO EXPRESS PAY

2024-05-25 11:14:12

TRAINS #: Station#: Gst #:

PUMP 6 EEXTR \$ 74.41 43.287L AT \$1.719/L

GST INCLUDED \$ 3.54 Total : Cad\$ 74.41