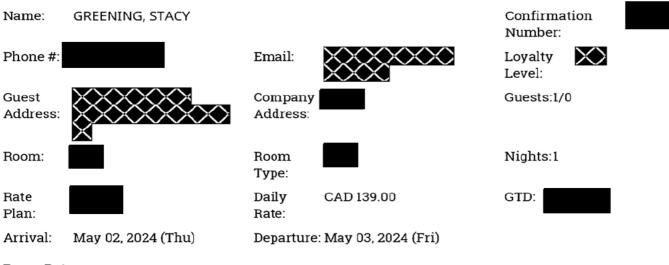

#### Ramada by Wyndham Lac La Biche

9305 100 Street Lac La Biche,Alberta,T0A 2C0,Canada Phone: 1-780-623-2250 Email: fdramadalaclabiche@canalta.com

#### Room Rate:

May 02, 2024 (Thu)

CAD 139.00 Per Night

Total Estimated Stay Amount: CAD 139.00 + CAD 17.06 Taxes and Fees = CAD 156.06

| Date         | Code | Description   | Amount           | Balance    |
|--------------|------|---------------|------------------|------------|
| May 02, 2024 |      | ROOM CHARGE   | CAD 139.00       | CAD 139.00 |
| May 02, 2024 |      | DMF           | CAD 4.17         | CAD 143.17 |
| May 02, 2024 |      | TOURISM LEVY  | CAD 5.73         | CAD 148.90 |
| May 02, 2024 |      | GST 894648450 | CAD 7.16         | CAD 156.06 |
| May 03, 2024 |      | MC            | CAD (156.<br>06) | CAD 0.00   |

#### Summary

| Room:      | Taxes and Fees | F&B      | Other    | Payments     | Balance Due |
|------------|----------------|----------|----------|--------------|-------------|
| CAD 139.00 | CAD 17.06      | CAD 0.00 | CAD 0.00 | CAD (156.06) | CAD 0.00    |