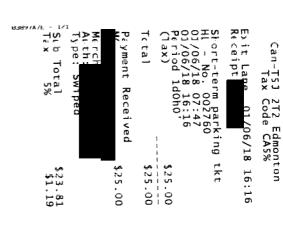

| Claimant<br>Name   | Claimant Title                                                       | Claimant<br>Location | Expense<br>Claim Total |                             |          |                                      |                                    |                                                                                                                                                        |              |                   |                     |                  |
|--------------------|----------------------------------------------------------------------|----------------------|------------------------|-----------------------------|----------|--------------------------------------|------------------------------------|--------------------------------------------------------------------------------------------------------------------------------------------------------|--------------|-------------------|---------------------|------------------|
| GILCHRIST,<br>TODD | VP, People, Legal &<br>Privacy                                       | Edmonton             | \$ 1,864.68            |                             |          |                                      |                                    |                                                                                                                                                        |              |                   |                     |                  |
| Expense<br>Date    | Business reason                                                      |                      | Expense<br>Location    | Expense Type                | Amount   | From Location                        | To Location                        | Justification                                                                                                                                          | # of<br>days | # of<br>Attendees | Attendee<br>Name(s) | Trip<br>Distance |
| 6/14/2018          | MEALS - Vancouver CHRC<br>Summit                                     | ) Leadership         | ВС                     | Meals Per Diem              | \$ 24.00 |                                      |                                    | MEALS - Vancouver CHRO Leadership<br>Summit<br>Dinner \$24.00                                                                                          | 1            |                   |                     |                  |
| 6/14/2018          | PARKING at the Edmonto<br>Vancouver CHRO Leaders                     |                      | AB - Local             | Parking - Lot or<br>Parkade | \$ 50.00 |                                      |                                    | PARKING at the Edmonton Airport for<br>Vancouver CHRO Leadership Summit                                                                                | 1            |                   |                     |                  |
| 6/14/2018          | MILEAGE from Edmonton<br>Home for the Vancouver<br>Leadership Summit | •                    |                        | Mileage-Local-<br>Home Zone | \$ 21.01 | Edmonton<br>International<br>Airport | Home                               | MILEAGE from Edmonton Airport to<br>Home for the Vancouver CHRO<br>Leadership Summit                                                                   | 1            |                   |                     | 41.6             |
| 6/25/2018          | MILEAGE from Home to R<br>Edmonton Airport for the                   |                      |                        | Mileage-Local-<br>Home Zone | \$ 15.50 |                                      | Renaissance<br>Edmonton<br>Airport | MILEAGE from Home to Renaissance<br>Edmonton Airport for the SLT Meeting<br>(NOTE: Only claiming the portion of<br>mileage over Todd's normal commute) | 1            |                   |                     | 30.7             |
| 6/25/2018          | MILEAGE from Renaissan<br>Airport to Home for the S                  |                      |                        | Mileage-Local-<br>Home Zone | \$ 15.50 | Renaissance<br>Edmonton<br>Airport   | Home                               | MILEAGE from Renaissance Edmonton Airport to Home for the SLT Meeting (NOTE: Only claiming the portion of mileage over Todd's normal commute)          | 1            |                   |                     | 30.7             |
| Approver(s)        | for the claim                                                        | Approval St          | atus                   | Approval Date               |          | 1                                    | <u> </u>                           | 1                                                                                                                                                      |              | 1                 | 1                   |                  |
| YIU, VERNA         |                                                                      | Approve              |                        | 12-Jul-18                   |          |                                      |                                    |                                                                                                                                                        |              |                   |                     |                  |