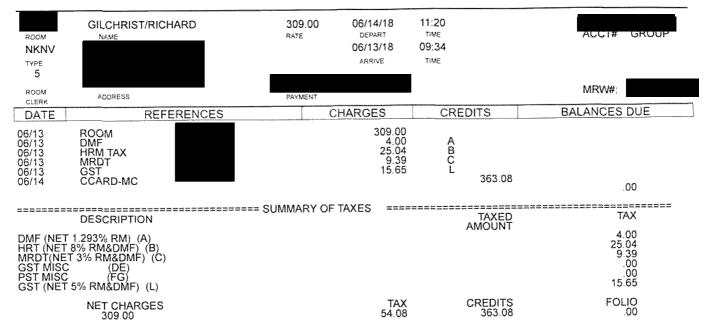

| Claimant<br>Name   | Claimant Title                                                                              | Claimant<br>Location | Expense<br>Claim Total |                               |           |                      |                                         |                                                                                                                                                                 |              |                   |                     |                  |
|--------------------|---------------------------------------------------------------------------------------------|----------------------|------------------------|-------------------------------|-----------|----------------------|-----------------------------------------|-----------------------------------------------------------------------------------------------------------------------------------------------------------------|--------------|-------------------|---------------------|------------------|
| GILCHRIST,<br>TODD | VP, People, Legal &<br>Privacy                                                              | Edmonton             | \$ 1,864.68            |                               |           |                      |                                         |                                                                                                                                                                 |              |                   |                     |                  |
| Expense<br>Date    | Business reason                                                                             |                      | Expense<br>Location    | Expense Type                  | Amount    | From Location        | To Location                             | Justification                                                                                                                                                   | # of<br>days | # of<br>Attendees | Attendee<br>Name(s) | Trip<br>Distance |
| 6/8/2018           | MEALS - Joint Meeting of<br>HR Executives - EASTERN                                         |                      | NL                     | Meals Per Diem                | \$ 24.00  |                      |                                         | MEALS - Newfoundland Joint Meeting of<br>Councils of HR Executives - EASTERN &<br>WESTERN<br>Dinner \$24.00                                                     | 1            |                   |                     |                  |
| 6/11/2018          | FUEL - Car Rental for New<br>Joint Meeting of Councils<br>Executives - EASTERN & V          | of HR                | NL                     | Fuel-Travel and Car<br>Rental | \$ 18.18  |                      |                                         | FUEL - Car Rental for Newfoundland Joint<br>Meeting of Councils of HR Executives -<br>EASTERN & WESTERN                                                         | 1            |                   |                     |                  |
| 6/11/2018          | TAXI - from Edmonton Air<br>Home (Newfoundland Joi<br>Councils of HR Executives<br>WESTERN) | nt Meeting of        | AB - Local             | Taxi                          | \$ 64.80  | Edmonton<br>Airport  | Home                                    | TAXI - from Edmonton Airport to Home<br>(Newfoundland Joint Meeting of Councils<br>of HR Executives - EASTERN & WESTERN)                                        | 1            |                   |                     |                  |
| 6/11/2018          | CAR RENTAL - Newfoundl<br>Meeting of Councils of HR<br>EASTERN & WESTERN                    |                      | NL                     | Car Rental                    | \$ 211.16 |                      |                                         | CAR RENTAL - Newfoundland Joint Meeting of Councils of HR Executives - EASTERN & WESTERN **Todd is only claiming the 4 days that the car was used for business. | 1            |                   |                     |                  |
| 6/13/2018          | MEALS - Vancouver CHRC<br>Summit                                                            | Leadership           | BC                     | Meals Per Diem                | \$ 47.50  |                      |                                         | MEALS - Vancouver CHRO Leadership<br>Summit<br>Bfast \$10.50<br>Lunch \$13.00<br>Dinner \$24.00                                                                 | 1            |                   |                     |                  |
| 6/13/2018          | MILEAGE from Home to E<br>Airport for the Vancouver<br>Leadership Summit                    |                      |                        | Mileage-Local-<br>Home Zone   | \$ 21.01  |                      | Edmonton<br>International<br>Airport    | MILEAGE from Home to Edmonton<br>Airport for the Vancouver CHRO<br>Leadership Summit                                                                            | 1            |                   |                     | 41.6             |
| 6/13/2018          | TAXI from Vancouver Airp<br>Vancouver Marriott Hotel<br>Leadership Summit)                  |                      | ВС                     | Taxi                          | \$ 34.10  | Vancouver<br>Airport | Vancouver<br>Marriott<br>Pinnacle Hotel | TAXI from Vancouver Airport to<br>Vancouver Marriott Hotel (CHRO<br>Leadership Summit)                                                                          | 1            |                   |                     |                  |
| 6/13/2018          | HOTEL - Vancouver CHRO<br>Summit                                                            | Leadership           | вс                     | Accommodations                | \$ 363.08 |                      |                                         | HOTEL - Vancouver CHRO Leadership<br>Summit. This was the discounted hotel<br>rate that the summit offered.                                                     | 2            |                   |                     |                  |

| Claimant<br>Name   | Claimant Title                                                       | Claimant<br>Location | Expense<br>Claim Total |                             |          |                                      |                                    |                                                                                                                                                        |              |                   |                     |                  |
|--------------------|----------------------------------------------------------------------|----------------------|------------------------|-----------------------------|----------|--------------------------------------|------------------------------------|--------------------------------------------------------------------------------------------------------------------------------------------------------|--------------|-------------------|---------------------|------------------|
| GILCHRIST,<br>TODD | VP, People, Legal &<br>Privacy                                       | Edmonton             | \$ 1,864.68            |                             |          |                                      |                                    |                                                                                                                                                        |              |                   |                     |                  |
| Expense<br>Date    | Business reason                                                      |                      | Expense<br>Location    | Expense Type                | Amount   | From Location                        | To Location                        | Justification                                                                                                                                          | # of<br>days | # of<br>Attendees | Attendee<br>Name(s) | Trip<br>Distance |
| 6/14/2018          | MEALS - Vancouver CHRC<br>Summit                                     | ) Leadership         | ВС                     | Meals Per Diem              | \$ 24.00 |                                      |                                    | MEALS - Vancouver CHRO Leadership<br>Summit<br>Dinner \$24.00                                                                                          | 1            |                   |                     |                  |
| 6/14/2018          | PARKING at the Edmonto<br>Vancouver CHRO Leaders                     |                      | AB - Local             | Parking - Lot or<br>Parkade | \$ 50.00 |                                      |                                    | PARKING at the Edmonton Airport for<br>Vancouver CHRO Leadership Summit                                                                                | 1            |                   |                     |                  |
| 6/14/2018          | MILEAGE from Edmonton<br>Home for the Vancouver<br>Leadership Summit | •                    |                        | Mileage-Local-<br>Home Zone | \$ 21.01 | Edmonton<br>International<br>Airport | Home                               | MILEAGE from Edmonton Airport to<br>Home for the Vancouver CHRO<br>Leadership Summit                                                                   | 1            |                   |                     | 41.6             |
| 6/25/2018          | MILEAGE from Home to R<br>Edmonton Airport for the                   |                      |                        | Mileage-Local-<br>Home Zone | \$ 15.50 |                                      | Renaissance<br>Edmonton<br>Airport | MILEAGE from Home to Renaissance<br>Edmonton Airport for the SLT Meeting<br>(NOTE: Only claiming the portion of<br>mileage over Todd's normal commute) | 1            |                   |                     | 30.7             |
| 6/25/2018          | MILEAGE from Renaissan<br>Airport to Home for the S                  |                      |                        | Mileage-Local-<br>Home Zone | \$ 15.50 | Renaissance<br>Edmonton<br>Airport   | Home                               | MILEAGE from Renaissance Edmonton Airport to Home for the SLT Meeting (NOTE: Only claiming the portion of mileage over Todd's normal commute)          | 1            |                   |                     | 30.7             |
| Approver(s)        | for the claim                                                        | Approval St          | atus                   | Approval Date               |          | 1                                    | <u> </u>                           | 1                                                                                                                                                      |              | 1                 | 1                   |                  |
| YIU, VERNA         |                                                                      | Approve              |                        | 12-Jul-18                   |          |                                      |                                    |                                                                                                                                                        |              |                   |                     |                  |