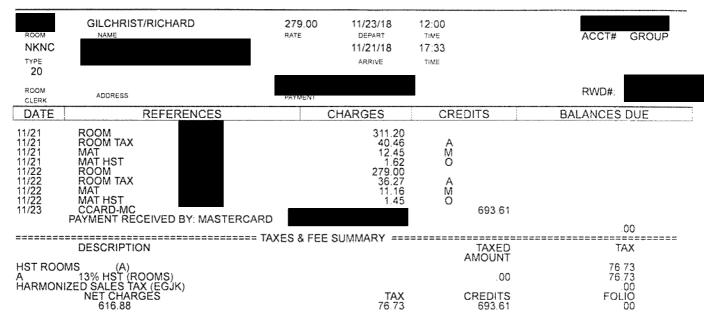

| Claimant<br>Name   | Claimant Title                                                         | Claimant<br>Location | Expense<br>Claim Total |                             |    |        |                                                    |                                    |                                                                                                                                                       |              |                   |                     |                  |
|--------------------|------------------------------------------------------------------------|----------------------|------------------------|-----------------------------|----|--------|----------------------------------------------------|------------------------------------|-------------------------------------------------------------------------------------------------------------------------------------------------------|--------------|-------------------|---------------------|------------------|
| GILCHRIST,<br>TODD | VP, People, Legal &<br>Privacy                                         | Edmonton             | \$ 3,173.54            |                             |    |        |                                                    |                                    |                                                                                                                                                       |              |                   |                     |                  |
| Expense Date       | Business reason                                                        |                      | Expense<br>Location    | Expense Type                | Am | ount   | From<br>Location                                   | To Location                        |                                                                                                                                                       | # of<br>days | # of<br>Attendees | Attendee<br>Name(s) | Trip<br>Distance |
| 11/21/2018         | Hospitals HR Canada 201<br>Conference                                  | 1.8                  | ON                     | Taxi                        | \$ | 67.85  | Airport -<br>Toronto                               | Toronto<br>Marriott<br>Bloor Hotel | Hospitals HR Canada 2018<br>Conference                                                                                                                | 1            |                   |                     |                  |
| 11/21/2018         | Hospitals HR Canada 201<br>Conference                                  | 18                   | ON                     | Meals Per Diem              | \$ | 37.00  |                                                    |                                    | Lunch \$13.00<br>Dinner \$24.00                                                                                                                       | 1            |                   |                     |                  |
| 11/22/2018         | Hospitals HR Canada 201<br>Conference                                  | 18                   | ON                     | Meals Per Diem              | \$ | 24.00  |                                                    |                                    | Dinner \$24.00                                                                                                                                        | 1            |                   |                     |                  |
| 11/23/2018         | Hospitals HR Canada 201<br>Conference                                  | .8                   | ON                     | Accommodations              | \$ | 693.61 |                                                    |                                    | Attended Hospitals HR Canada 2018<br>Conference in Toronto. Staying at<br>conference venue to avoid taxi travel<br>between hotel and conference venue | 2            |                   |                     |                  |
| 11/23/2018         | Hospitals HR Canada 202<br>Conference                                  | 1.8                  | ON                     | Taxi                        | \$ | 74.75  | Toronto<br>Marriott<br>Bloor<br>Yorkville<br>Hotel | Toronto<br>Airport                 | Hospitals HR Canada 2018<br>Conference                                                                                                                | 1            |                   |                     |                  |
| 11/23/2018         | Hospitals HR Canada 201<br>Conference                                  | 18                   | AB - Local             | Parking - Lot or<br>Parkade | \$ | 75.00  |                                                    |                                    | Hospitals HR Canada 2018<br>Conference                                                                                                                | 1            |                   |                     |                  |
| 11/23/2018         | Return home from Toroi<br>Hospitals HR Canada 201<br>Conference        |                      |                        | Mileage-Local-<br>Home Zone | \$ | 21.01  | Edmonton<br>Airport                                | Home                               | Return home from Toronto -<br>Hospitals HR Canada 2018<br>Conference                                                                                  | 3            |                   |                     | 13.9             |
| 11/25/2018         | PEC Meeting - Calgary                                                  |                      | AB - Other<br>Zones    | Taxi                        | \$ | 64.57  | Calgary<br>Airport                                 | Delta Calgary<br>South - Hotel     | PEC Meeting - Calgary                                                                                                                                 | 1            |                   |                     |                  |
| 11/25/2018         | Travel from home to Edr<br>Airport to fly to Calgary to<br>PEC meeting |                      |                        | Mileage-Local-<br>Home Zone | \$ | 21.01  | Home                                               | Edmonton<br>Airport                | Travel from home to Edmonton Airport to fly to Calgary to attend PEC meeting                                                                          | 2            |                   |                     | 20.8             |
| 11/25/2018         | PEC Meeting - Calgary                                                  |                      | AB - Other<br>Zones    | Meals Per Diem              | \$ | 24.00  |                                                    |                                    | Dinner \$24.00                                                                                                                                        | 1            |                   |                     |                  |