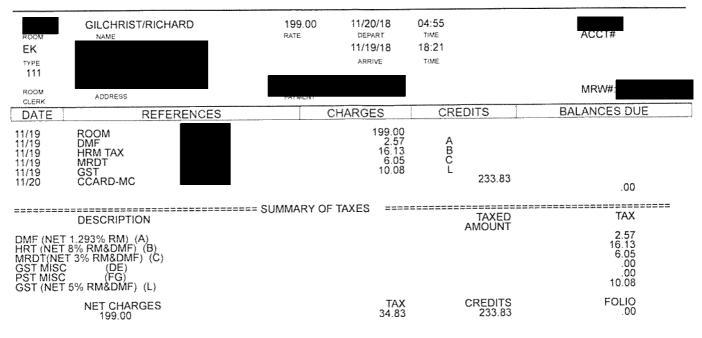

| Claimant<br>Name   | Claimant Title                                                              | Claimant<br>Location | Expense<br>Claim Total |                                            |    |        |                                        |                                            |                                                                                                                                               |   |                   |                     |                  |
|--------------------|-----------------------------------------------------------------------------|----------------------|------------------------|--------------------------------------------|----|--------|----------------------------------------|--------------------------------------------|-----------------------------------------------------------------------------------------------------------------------------------------------|---|-------------------|---------------------|------------------|
| GILCHRIST,<br>TODD | VP, People, Legal &<br>Privacy                                              | Edmonton             | \$ 3,173.54            |                                            |    |        |                                        |                                            |                                                                                                                                               |   |                   |                     |                  |
| Expense Date       | Business reason                                                             |                      | Expense<br>Location    | Expense Type                               | Am | nount  | From<br>Location                       | To Location                                | Justification                                                                                                                                 |   | # of<br>Attendees | Attendee<br>Name(s) | Trip<br>Distance |
| 11/7/2018          | Director's Education Pro<br>other Calgary meetings                          | gram and             | AB - Other<br>Zones    | Taxi                                       | \$ | 37.10  | Institute of<br>Corporate<br>Directors | Calgary<br>Airport                         | Director's Education Program and other Calgary meetings                                                                                       | 1 |                   |                     |                  |
| 11/7/2018          | Director's Education Pro<br>other Calgary meetings                          | gram and             | AB - Other<br>Zones    | Taxi                                       | \$ | 7.26   | Fairfield Inn &<br>Suites              | Institute of<br>Corporate<br>Directors     | Director's Education Program and other Calgary meetings                                                                                       | 1 |                   |                     |                  |
| 11/7/2018          | Finance Basics - book                                                       |                      | AB - Other<br>Zones    | Courses and<br>Professional<br>Development | \$ | 28.88  |                                        |                                            | Finance Basics - book                                                                                                                         | 1 |                   |                     |                  |
| 11/19/2018         | Canada's Top 100 Award                                                      | ls                   | ВС                     | Accommodations                             | \$ | 233.83 |                                        |                                            | Room charge \$199/night, taxes<br>34.63. Stayed within walking distance<br>of event venue to avoid taxi fare                                  | 1 |                   |                     |                  |
| 11/19/2018         | Canada's Top 100 Award                                                      | İs                   | ВС                     | Taxi                                       | \$ | 161.63 | Abbottsfield<br>Airport                | Vancouver<br>Marriott<br>Pinnacle<br>Hotel | Flight to Vancouver diverted due to<br>weather - landed in Abbottsfield. Taxi<br>from Abbottsfield to Vancouver to<br>arrive in time for Gala | 1 |                   |                     |                  |
| 11/19/2018         | Flight to Vancouver for C<br>100 Gala                                       | Canada's Top         |                        | Mileage-Local-<br>Home Zone                | \$ | 14.80  | SSP                                    | Edmonton<br>Airport                        | Flight to Vancouver for Canada's Top<br>100 Gala                                                                                              | 1 |                   |                     | 29.3             |
| 11/20/2018         | Vancouver for Canada's                                                      | Top 100 Gala         | ВС                     | Meals Per Diem                             | \$ | 10.50  |                                        |                                            | Bfast \$10.50                                                                                                                                 | 1 |                   |                     |                  |
| 11/20/2018         | Canada's Top 100 Award                                                      | ls                   | AB - Local             | Parking - Lot or<br>Parkade                | \$ | 25.00  |                                        |                                            | Canada's Top 100 Awards                                                                                                                       | 1 |                   |                     |                  |
| 11/20/2018         | Canada's Top 100 Award                                                      | ls                   | BC                     | Taxi                                       | \$ | 34.50  | Vancouver<br>Marriott<br>Pinnacle      | Vancouver<br>Airport                       | Canada's Top 100 Awards                                                                                                                       | 1 |                   |                     |                  |
| 11/20/2018         | Returning from Vancouv<br>Canada's Top 100 Gala                             | er for               |                        | Mileage-Local-<br>Home Zone                | \$ | 14.80  | Edmonton<br>Airport                    | SSP                                        | Returning from Vancouver for<br>Canada's Top 100 Gala                                                                                         | 1 |                   |                     | 29.3             |
| 11/21/2018         | Travel to Edmonton airp<br>to Hospitals HR Canada 2<br>Conference - Toronto |                      |                        | Mileage-Local-<br>Home Zone                | \$ | 21.01  | Home                                   | Edmonton<br>Airport                        | Travel to Edmonton airport to travel<br>to Hospitals HR Canada 2018<br>Conference - Toronto                                                   | 3 |                   |                     | 13.9             |