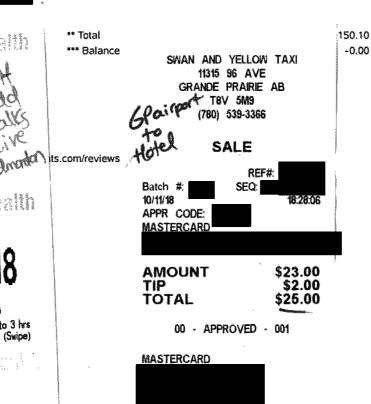

| <b>Claimant Name</b> | Claimant Title                                                           | Claimant   | Expense             | ]                           |      |        |                            |                                      |                                                                                                                     |              |                   |                     |                  |
|----------------------|--------------------------------------------------------------------------|------------|---------------------|-----------------------------|------|--------|----------------------------|--------------------------------------|---------------------------------------------------------------------------------------------------------------------|--------------|-------------------|---------------------|------------------|
|                      |                                                                          | Location   | Claim Total         |                             |      |        |                            |                                      |                                                                                                                     |              |                   |                     |                  |
| GILCHRIST,<br>TODD   | VP, People, Legal &<br>Privacy                                           | Edmonton   | \$ 2,841.87         |                             |      |        |                            |                                      |                                                                                                                     |              |                   |                     |                  |
| Expense Date         | Business reason                                                          |            | Expense<br>Location | Expense Type                | Amo  | unt    | From Location              | To Location                          | Justification                                                                                                       | # of<br>days | # of<br>Attendees | Attendee<br>Name(s) | Trip<br>Distance |
| -, -,                | PARKING at the RAH f<br>Edmonton Todd Talks                              |            | AB - Local          | Parking - Lot or<br>Parkade | \$   | 2.25   |                            |                                      | PARKING at the RAH for the Edmonton<br>Todd Talks Live Session                                                      | 1            |                   |                     |                  |
| 10/11/2018           | HOTEL in Grande Prain<br>Talks Live & Varioius N                         |            | AB - North<br>Zone  | Accommodations              | \$ 1 | 150.10 |                            |                                      | HOTEL in Grande Prairie for Todd Talks<br>Live & Varioius Meetings                                                  | 1            |                   |                     |                  |
| ,,                   | MILEAGE from SSP to<br>Airport for Todd Talks<br>Various Meetings in G   | Live &     |                     | Mileage-Local-<br>Home Zone | \$   | 14.95  | SSP                        | Edmonton<br>International<br>Airport | MILEAGE from SSP to Edmonton<br>Airport for Todd Talks Live & Various<br>Meetings                                   | 1            |                   |                     | 29.6             |
| 10/11/2018           | TAXI from Grande Pra<br>to Hotel - Todd Talks L<br>Various Meetings      | •          | AB - North<br>Zone  | Taxi                        | \$   | 25.00  |                            | Hotel (Four<br>Points)               | TAXI from Grande Prairie Airport to<br>Hotel - Todd Talks Live & Various<br>Meetings                                | 1            |                   |                     |                  |
| -, ,                 | MEALS - Todd Talks Li<br>Meetings in Grande Pi                           |            | AB - North<br>Zone  | Meals Per Diem              | \$   | 24.00  |                            |                                      | MEALS - Todd Talks Live & Various<br>Meetings in Grande Prairie<br>Dinner \$24.00                                   | 1            |                   |                     |                  |
| -, ,                 | MEALS - Todd Talks Li<br>Meetings in Grande Pi                           |            | AB - North<br>Zone  | Meals Per Diem              | \$   | 47.50  |                            |                                      | MEALS - Todd Talks Live & Various<br>Meetings in Grande Prairie<br>Bfast \$10.50<br>Lunch \$13.00<br>Dinner \$24.00 | 1            |                   |                     |                  |
| , ,                  | PARKING Edmonton A<br>Todd Talks Live & Vari<br>Meetings in Grande P     | ous        | AB - Local          | Parking - Lot or<br>Parkade | \$   | 50.00  |                            |                                      | PARKING Edmonton Airport for Todd<br>Talks Live & Various Meetings                                                  | 1            |                   |                     |                  |
| 10/12/2018           | TAXI from Grande Pra<br>to Grande Prairie Airp<br>Talks Live & Various M | ort - Todd | AB - North<br>Zone  | Taxi                        | \$   | 25.52  | Grande Prairie<br>Hospital | Grande Prairie<br>Airport            | TAXI from Grande Prairie Hospital to<br>Grande Prairie Airport - Todd Talks Live<br>& Various Meetings              | 1            |                   |                     |                  |