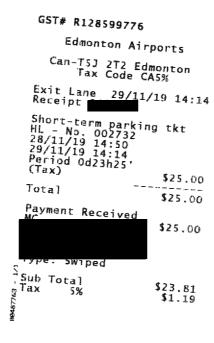

GST# R128599776

**Edmonton Airports** 

Can-T5J 2T2 Edmonton Tax Code CA5%

Exit Lane 30/01/20 17:10 Receipt

Short-term parking tkt HL - No. 002782 28/01/20 19:30 30/01/20 17:10 Period 1d21h41'

(Tax)

at \$50.00

Total

\$50.00

Payment Received

\$50.00

Merch. Auth:

Sub Total

\$47.62

ALT LAC. GST:88/31563ERT04 RECEIPT C 1