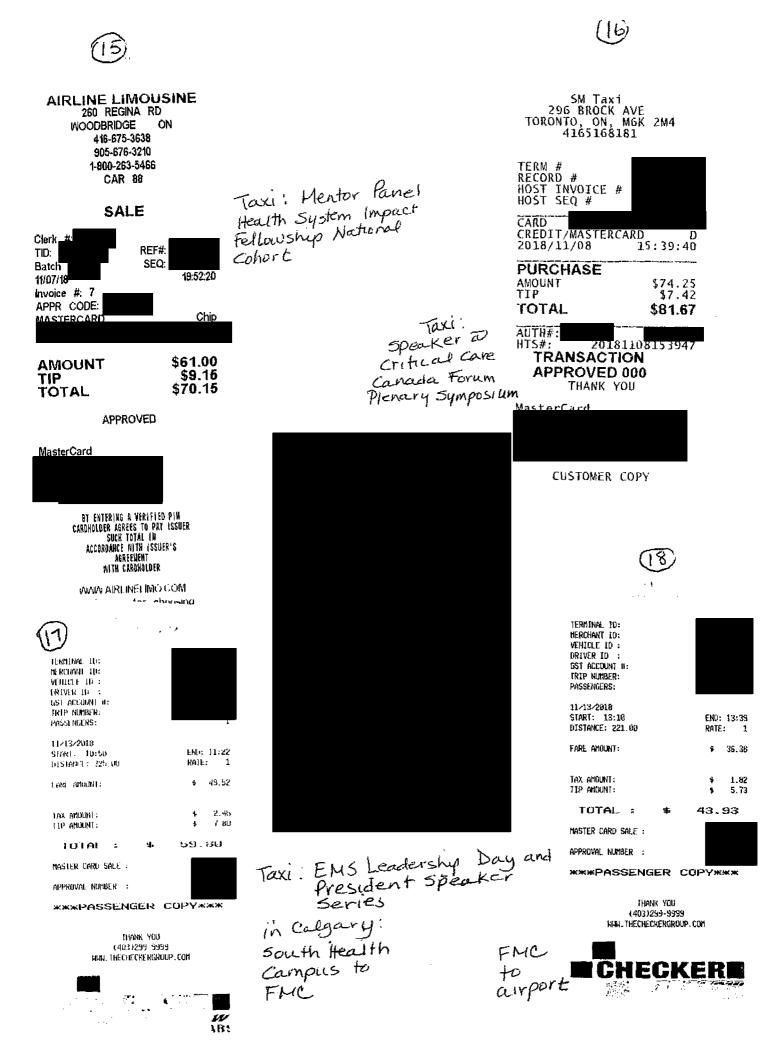

## **AHS Public Disclosure P-Card**

| Claimant           | Claimant Title                                                                                        | Claimant                     | Expense                           | ]              |      |        |                                     |                                     |               |   |                   |                     |                  |
|--------------------|-------------------------------------------------------------------------------------------------------|------------------------------|-----------------------------------|----------------|------|--------|-------------------------------------|-------------------------------------|---------------|---|-------------------|---------------------|------------------|
| Name<br>YIU, VERNA | President & CEO<br>Alberta Health Services                                                            | Location<br>Edmonton         | <b>Claim Total</b><br>\$ 1,938.85 |                |      |        |                                     |                                     |               |   |                   |                     |                  |
| Expense Date       | Business reason                                                                                       |                              | Expense<br>Location               | Expense Type   | Amo  | ount   | From Location                       | To Location                         | Justification |   | # of<br>Attendees | Attendee<br>Name(s) | Trip<br>Distance |
| 10/25/2018         | Taxi: Attended Alberta<br>of Fame Southern Alber<br>Laureates Event in Calg                           | rta - 2018                   | AB - Other<br>Zones               | Taxi           | \$   | 16.79  | Southport<br>Tower                  | Hyatt Regency<br>Calgary            |               | 1 |                   |                     |                  |
| 10/29/2018         | Meetings in Calgary and<br>Leaders meeting on Oct                                                     |                              | AB - Other<br>Zones               | Taxi           | \$   | 34.04  | Southport<br>Tower                  | Hotel Arts<br>Kensington            |               | 1 |                   |                     |                  |
| 10/29/2018         | Meetings in Calgary and<br>Leaders meeting on Oct                                                     |                              | AB - Other<br>Zones               | Accommodations | \$ 2 | 204.98 |                                     |                                     |               | 1 |                   |                     |                  |
| 11/2/2018          | Attended Saskatchewar<br>Association Board meet<br>various other meetings<br>Ministry of Health in Sa | ing and<br>with              | SK                                | Accommodations | \$ 2 | 204.65 |                                     |                                     |               | 1 |                   |                     |                  |
| 11/7/2018          | Mentor Panel at Health<br>Impact Fellowship Natio<br>Retreat and speaker at<br>Canada Forum in Toron  | onal Cohort<br>Critical Care | ON                                | Taxi           | \$   | 70.15  | Pearson<br>International<br>Airport | Sheraton Centre<br>Hotel, Toronto   | 2             | 1 |                   |                     |                  |
| 11/8/2018          | Mentor Panel at Health<br>Impact Fellowship Natio<br>Retreat and speaker at<br>Canada Forum in Toron  | onal Cohort<br>Critical Care | ON                                | Taxi           | \$   | 81.67  | Sheraton Centre<br>Hotel, Toronto   | Pearson<br>International<br>Airport |               | 1 |                   |                     |                  |
| 11/13/2018         | Taxi: Attended EMS Lea<br>and President Speaker S<br>Calgary                                          | • •                          | AB - Other<br>Zones               | Taxi           | \$   | 59.80  | South Health<br>Campus              | Foothills<br>Medical Centre         |               | 1 |                   |                     |                  |
| 11/13/2018         | Taxi: Attended EMS Lea<br>and President Speaker S<br>Calgary                                          |                              | AB - Other<br>Zones               | Taxi           | \$   | 43.93  | Foothills<br>Medical Centre         | Calgary Airport                     |               | 1 |                   |                     |                  |
| Approver(s) fo     | or the claim                                                                                          | Approval St                  | atus                              | Approval Date  |      |        | •                                   | •                                   | -             | • | •                 | •                   | •                |
| RHODES, DEBO       | ORAH                                                                                                  | Approve                      |                                   | 12-Dec-18      | 1    |        |                                     |                                     |               |   |                   |                     |                  |