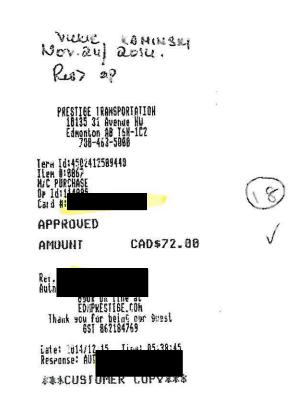

## October 24, 2014 (\$72.00)

 Taxi from residence to YEG to attend HealthCareCAN Board Meeting in Ottawa – AHS fully reimbursed by employee.

(1)

#### October 27, 2014 (\$72.00)

 Taxi from YEG to residence (attended HealthCare CAN Board Meeting in Ottawa) – AHS fully reimbursed by employee.

## Written Attestation

October 24, 2014 - Taxi Service (\$72.00) October 27, 2014 - Taxi Service (\$72.00) Total (\$144.00)

• Expenses (taxi service) - AHS fully reimbursed by employee (cheque attached).