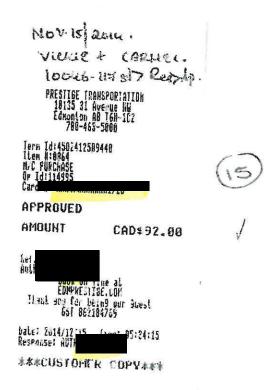

## October 24, 2014 (\$72.00)

 Taxi from residence to YEG to attend HealthCareCAN Board Meeting in Ottawa – AHS fully reimbursed by employee.

(1)