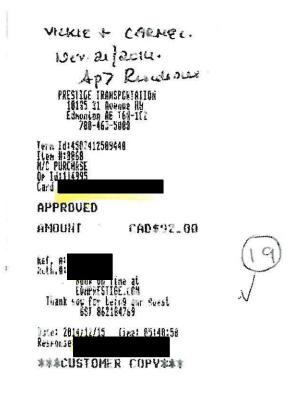

k out of the Calgary Office.

### October 31, 2014 (\$72.00)

Taxi from YEG to SSP – worked out of the Calgary Office.





#### November 2, 2014 (\$72.00)

 Taxi from residence to YEG to attend an Ontario Hospital Association Annual Meeting in Toronto (AHS will be fully reimbursed).

## November 4, 2014 (\$72.00)

 Taxi from YEG to SSP -attended Ontario Hospital Association Annual Meeting in Toronto (AHS will be fully reimbursed).





#### November 15, 2014 (\$92.00)

 Taxi from residences (V. Kaminski and C. Turpin) to YEG to meet with staff, tour hospital and attend Festival of Trees Gala in Fort McMurray.

### November 16, 2014 (\$92.00)

 Taxi from YEG to residences (V. Kaminski and C. Turpin) – met with staff, toured hospital and attended Festival of Trees Gala in Fort McMurray.





## November 21, 2014 (\$72.00)

¥.

 Taxi from residence to YEG to meet with staff in Calgary and attend the Council of Chairs Meeting.

#### November 21, 2014 (\$92.00)

 Taxi from YEG to residences (V. Kaminski and C. Turpin)attended Council of Chairs Meeting in Calgary,





## November 24, 2014 (\$72.00)

 Taxi from YEG to residence – participated in a Panel Discussion for Accreditation Canada in Vancouver (AHS will be fully reimbursed).

#### November 24, 2014 (\$72.00)

 Taxi from residence to YEG to participate in a Panel Discussion for Accreditation Canada in Vancouver (AHS will be fully reimbursed).

## December 9, 2014 (\$72.00)

 Taxi from residence to YEG to attend Canadian Health Leadership Network in Ottawa (org. paying for the cost – AHS will be fully reimbursed).



## De