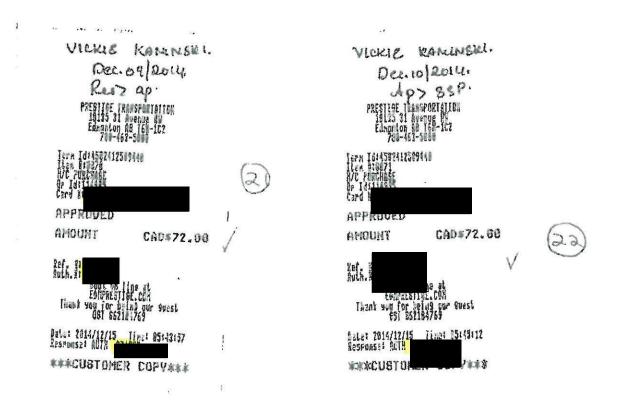

## December 10, 2014 (\$40.43)

 Taxi from hotel to Ottawa Airport - attend Canadian Health Leadership Network (organization will be paying for this cost and AHS will be fully reimbursed).

 Taxi from Ottawa Airport to Hotel -- attended Canadian Health Leadership Network (organization will be paying for this cost and AHS will be fully reimbursed).