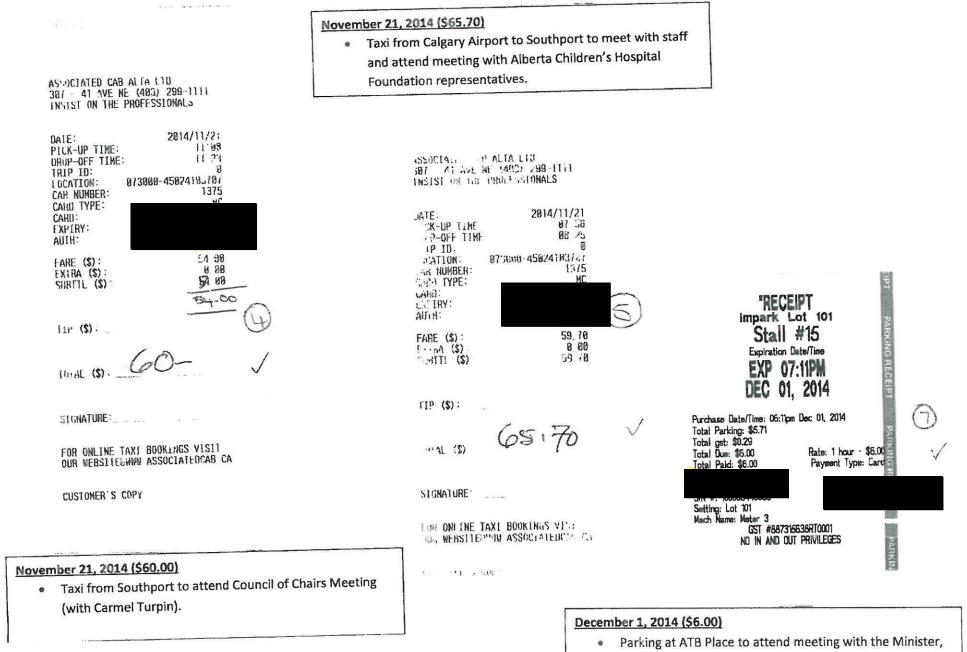

## December 10, 2014 (\$40.43)

 Taxi from hotel to Ottawa Airport - attend Canadian Health Leadership Network (organization will be paying for this cost and AHS will be fully reimbursed).

 Taxi from Ottawa Airport to Hotel -- attended Canadian Health Leadership Network (organization will be paying for this cost and AHS will be fully reimbursed).