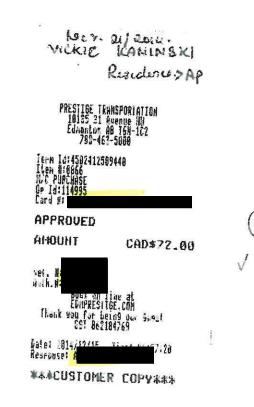

ork out of the Calgary Office.

### October 31, 2014 (\$72.00)

Taxi from YEG to SSP – worked out of the Calgary Office.





#### November 2, 2014 (\$72.00)

 Taxi from residence to YEG to attend an Ontario Hospital Association Annual Meeting in Toronto (AHS will be fully reimbursed).

## November 4, 2014 (\$72.00)

 Taxi from YEG to SSP -attended Ontario Hospital Association Annual Meeting in Toronto (AHS will be fully reimbursed).





#### November 15, 2014 (\$92.00)

 Taxi from residences (V. Kaminski and C. Turpin) to YEG to meet with staff, tour hospital and attend Festival of Trees Gala in Fort McMurray.

### November 16, 2014 (\$92.00)

 Taxi from YEG to residences (V. Kaminski and C. Turpin) – met with staff, toured hospital and attended Festival of Trees Gala in Fort McMurray.





## November 21, 2014 (\$72.00)

¥.

 Taxi from residence to YEG to meet with staff in Calgary and attend the Council of Chairs Meeting.

#### November 21, 2014 (\$92.00)

 Taxi from YEG to residences (V. Kaminski and C. Turpin)attended Council of Chairs Meeting in Calgary,





## November 24, 2014 (\$72.00)

 Taxi from YEG to residence – participated in a Panel Discussion for Accreditation Canada in Vancouver (AHS will be fully reimbursed).

#### November 24, 2014 (\$72.00)

 Taxi from residence to YEG to participate in a Panel Discussion for Accreditation Canada in Vancouver (AHS will be fully reimbursed).

## December 9, 2014 (\$72.00)

 Taxi from residence to YEG to attend Canadian Health Leadership Network in Ottawa (org. paying for the cost – AHS will be fully reimbursed).



##