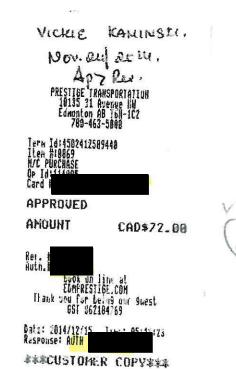

## October 24, 2014 (\$72.00)

 Taxi from residence to YEG to attend HealthCareCAN Board Meeting in Ottawa – AHS fully reimbursed by employee.

(1)

#### October 27, 2014 (\$72.00)

 Taxi from YEG to residence (attended HealthCare CAN Board Meeting in Ottawa) – AHS fully reimbursed by employee.

## Written Attestation

October 24, 2014 - Taxi Service (\$72.00) October 27, 2014 - Taxi Service (\$72.00) Total (\$144.00)

• Expenses (taxi service) - AHS fully reimbursed by employee (cheque attached).