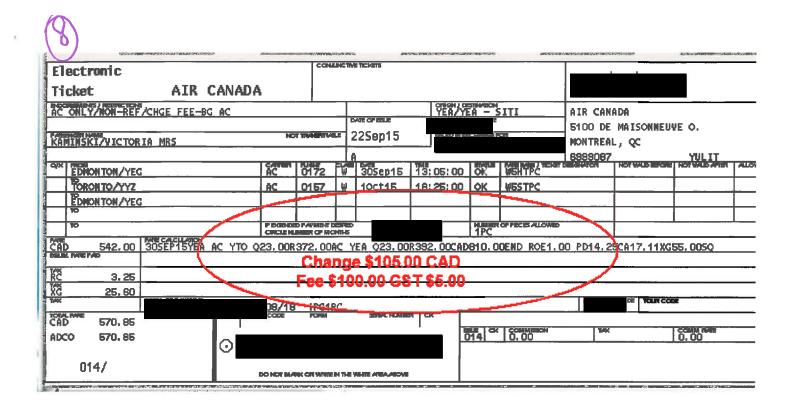

# September 11, 2015 (\$105.00)

 Rebooking fee for Sept 9/15 ticket previously cancelled, for Sept 23 trip to Calgary;

# September 11, 2015 (\$2.10)

 GST for rebooking of Sept 9/15 ticket previously cancelled, for Sept 23 trip to Calgar

# September 11, 2015 (\$14.70)

 Tax for rebooking of Sept 9/15 ticket previously cancelled, for Sept 23 trip to Calgary.

September 11, 2015 (\$105.00)

Sept 23 trip to Calgary,

Rebooking fee for Sept 9/15 ticket previously cancelled, for