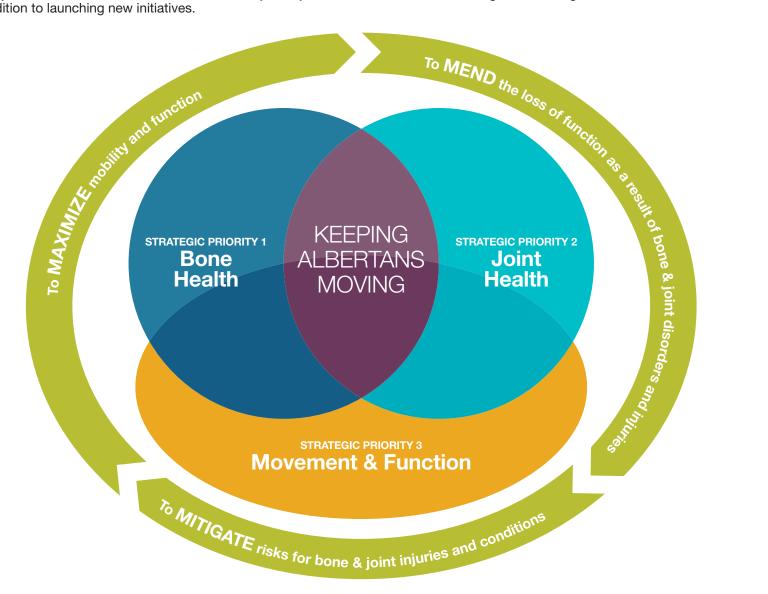

## Bone & Joint Health SCN Guiding Principles

The Bone & Joint Health SCN 2020-2025 Roadmap will focus on three priority areas to keep Albertans moving. The actions within each priority area will strive to MAXIMIZE mobility and function, to MEND the loss of function as a result of bone and joint disorders and injuries, and to MITIGATE risks for bone and joint injuries and conditions. We will align our existing work with these three areas in addition to launching new initiatives.