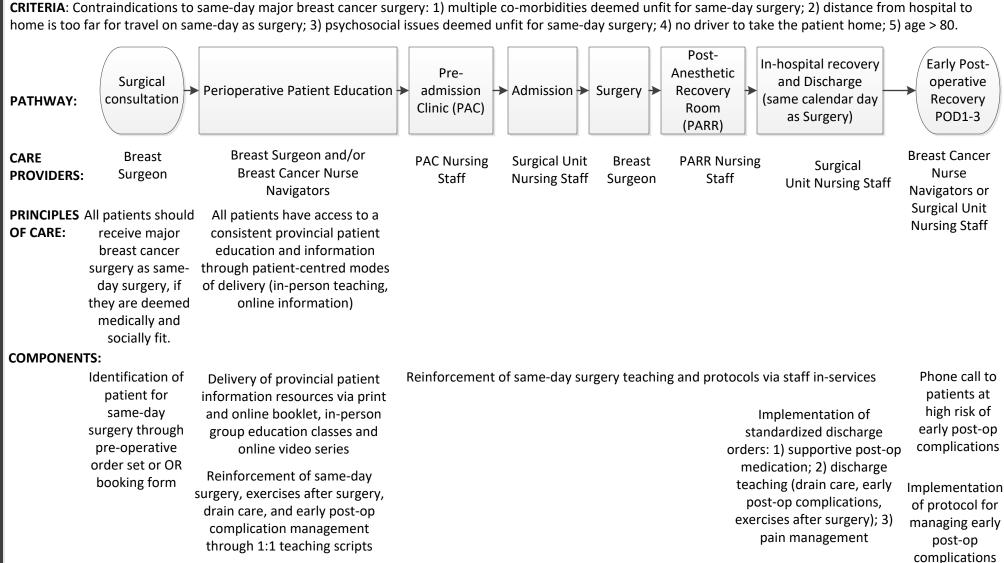

## **Provincial Breast Cancer Perioperative Care Pathway**

PATIENT POPULATION: Breast cancer patients undergoing major breast cancer surgery alone (i.e., mastectomy without reconstruction, breast conserving surgery without reconstruction, lymph node resection without reconstruction), who are medically and socially fit for same-day surgery.

**DEFINITION:** Same-day major breast cancer surgery is defined as having discharge from hospital on the same calendar day as surgery.

Patient experience survey -

satisfaction with perioperative

care

Rates of breast cancer day surgery