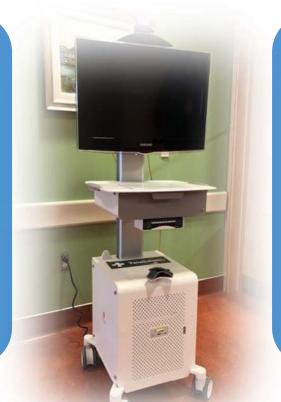

# Telehealth Rounding and Consultation for Kids (TRaC-K)

## **Daily Inpatient** Rounding

- Promotes regular communication & connectivity
- Inclusive participation
- New way to facilitate consultation and informationsharing

#### Telehealth-**Facilitated**

- Access to resources closer to home
- Innovative service delivery model
- Feedback in real time
  - Potential cost savings for families & the healthcare system

### **Regional-Tertiary** Collaboration

- Continuity of care between sites
- Seamless delivery of healthcare
- Collaborative decision-making