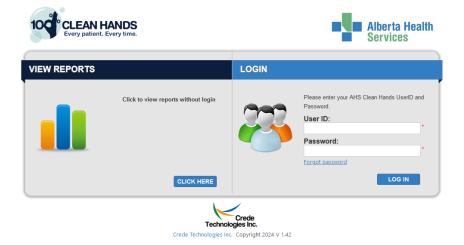

#### Log in to the Clean Hands Portal

1. Open the production environment of the Clean Hands portal.

To access the Clean Hands portal, users need to use the AHS Information Technology supported web browser. The Clean Hands portal can be accessed by using the web address:

Production environment: https://ahscleanhands.albertahealthservices.ca/Login.aspx

Refer to the "Accessing the Clean Hands Portal" webpage for more information.

2. Use your User ID and password to access the Clean Hands portal (i.e. the Production environment).

If you need to change or have forgotten your password, select the Forgot Password link on the login page.

Original date: March 2017 Revised date: June 2024