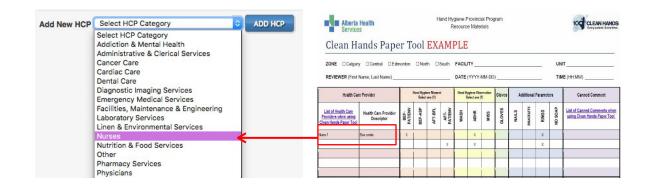

5. From the Add New HCP drop-down list select the appropriate HCP and then select ADD HCP.

Original date: March 2017 Revised date: June 2024

6. Select the Hand Hygiene Moment and Hand Hygiene Observation as well as Gloves and anyother Additional Parameters such as nails, bracelets and rings.

|                     | Alberta<br>Service                                                    | Health                             |                                      |         | Ha      |         | giene Pr<br>esource                               |      |      | am                    |       |            |                | CLEAN HANDS                                                  |
|---------------------|-----------------------------------------------------------------------|------------------------------------|--------------------------------------|---------|---------|---------|---------------------------------------------------|------|------|-----------------------|-------|------------|----------------|--------------------------------------------------------------|
|                     | Clean H                                                               | ands Pape                          | er T                                 | ool     | EXA     | MI      | PLE                                               |      |      |                       |       |            |                |                                                              |
|                     | ZONE Calgary Contral Edmonton North South FACILITY                    |                                    |                                      |         |         |         |                                                   |      |      |                       |       |            |                |                                                              |
| Record Observation  | Health Care Provider                                                  |                                    | Hand Hygime Moment<br>Select one (1) |         |         |         | Rand Hygiene Observation<br>Select one (1) Gloves |      |      | Additional Parameters |       | Parametera | Canned Comment |                                                              |
| Select NCP Marses 1 | List of Health Care<br>Providers when using<br>Clean Hands Paper Tool | Health Care Provider<br>Descriptor | BEF.<br>PATIENV                      | BEF-ASP | AFT-BFL | PATIENV | WASH                                              | ABHR | MISS | GLOVES                | NAILS | BRACEULTS  |                | List of Canned Comments when<br>using Clean Hands Paper Tool |
|                     | No. 1                                                                 | Stake                              | х                                    |         |         |         |                                                   | X    |      |                       |       |            | x              |                                                              |
|                     | 0                                                                     |                                    |                                      |         |         | x       |                                                   | ×    | -    | _                     |       | _          | x              |                                                              |
|                     |                                                                       |                                    |                                      |         |         |         |                                                   |      |      |                       |       |            |                |                                                              |