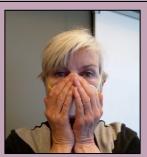

2

Bend forward slightly and carefully remove the mask from your face by touching only the elastic headbands (straps) Without touching mask, pull bottom strap over head.

3

Without touching mask, pull top strap over head.

4

Throw mask into garbage by holding it by the straps only.

If wearing glasses, put them on.

5

Clean your hands.