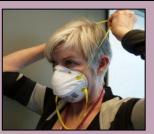

2

Cup the mask in your hand with the metal nosepiece at your fingertips.

Allow the elastic headbands (straps) to hang freely below your hand.

13

Position the mask under your chin with the nosepiece up.

Pull the top strap over your head resting it high at the top back of your head.

Pull the bottom strap over your head and place it around the neck below the ears.

4

Using **both** hands, mold the nose area to the shape of your nose by pushing inward while moving your fingertips down both sides of the nosepiece.