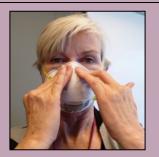

5

**SEAL CHECK.** The mask seal MUST be checked before each use. To check the fit, place both hands over the mask and exhale. If air leaks around your nose, adjust the nosepieces as described in step 4. If air leaks at the mask edges, adjust the straps back along the sides of your head. Check again.