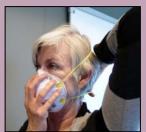

2

Cup the mask in your hand with the metal nosepiece at your fingertips.

Allow the elastic headbands (straps) to hang freely below your hand.

13

Position the mask under your chin with the nosepiece up.

Pull the top strap over your head resting it high at the top back of your head.

Pull the bottom strap over your head and place it around the neck below the ears.

4

Using **both** hands, mold the nose area to the shape of your nose by pushing inward while moving your fingertips down both sides of the nosepiece.

5

**SEAL CHECK.** The mask seal MUST be checked before each use. To check the fit, place both hands over the mask and exhale. If air leaks around your nose, adjust the nosepieces as described in step 4. If air leaks at the mask edges, adjust the straps back along the sides of your head. Check again.