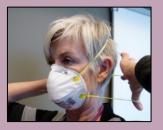

5

**SEAL CHECK.** The mask seal MUST be checked before each use. To check the fit, place both hands over the mask and exhale. If air leaks around your nose, adjust the nosepieces as described in step 4. If air leaks at the mask edges, adjust the straps back along the sides of your head. Check again.