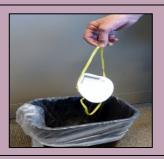

4

Throw mask into garbage by holding it by the straps only.

If wearing glasses, put them on.

5

Clean your hands.