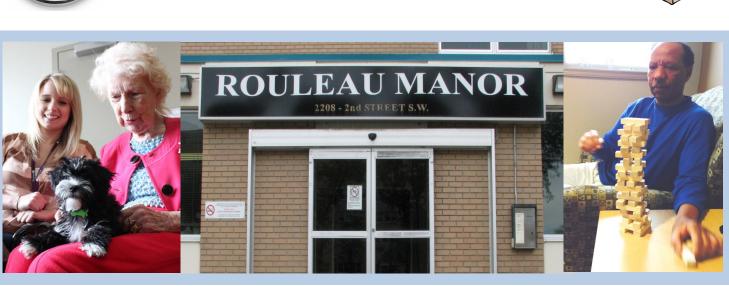

## **Carewest Rouleau Manor**

Carewest Rouleau Manor is a secured dementia care facility for cognitively complex residents whose care needs cannot be met in standard supportive living environments and who require ongoing, consistent professional nursing care. Many of the residents lived well below the poverty line before entering Carewest Rouleau Manor.