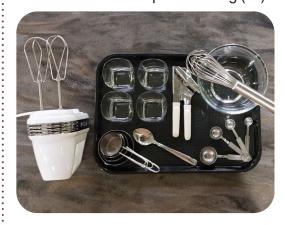

## **Equipment List:**

- Medium bowl
- Set of measuring cups
- Set of measuring spoons
- Can opener
- · Whisk or hand mixer
- Spatula
- Spoon
- Small bowls or cups for serving (x4)

| Nutrition Facts Per ½ cup                                    |                |  |  |  |
|--------------------------------------------------------------|----------------|--|--|--|
| Calories 370                                                 | % Daily Value* |  |  |  |
| Fat 20 g                                                     | 26 %           |  |  |  |
| Saturated 6 g<br>+Trans 0 g                                  | 30 %           |  |  |  |
| Carbohydrate 38 g                                            |                |  |  |  |
| Fibre 1 g                                                    | 4 %            |  |  |  |
| Sugars 30 g                                                  | 60 %           |  |  |  |
| Protein 9 g                                                  |                |  |  |  |
| Cholesterol 30 mg                                            |                |  |  |  |
| Sodium 540 mg                                                | 23%            |  |  |  |
| Potassium 383 mg                                             | 8 %            |  |  |  |
| Calcium 292 mg                                               | 20 %           |  |  |  |
| Iron 1 mg                                                    | 6 %            |  |  |  |
| *5% or less is <b>a little</b> , 15% or more is <b>a lot</b> |                |  |  |  |