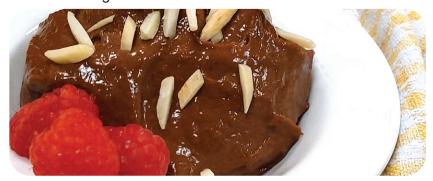

#### **Optional Toppings**

| • | Berries       | 1 cup   | (250 mL) |
|---|---------------|---------|----------|
| • | Nuts or seeds | 1/4 cup | (60 mL)  |

### Instructions:

- 1. In a medium bowl combine evaporated milk, vegetable oil, whole or skim milk powder, and instant pudding mix.
- Whisk with a hand mixer with the whisk attachments for 2 minutes until all of the powder has dissolved. Scrape down the sides of bowl as needed.
- 3. Cover the bowl with plastic wrap, and store in the fridge to set.
- 4. Serve in dessert bowls and top with toppings of choice.