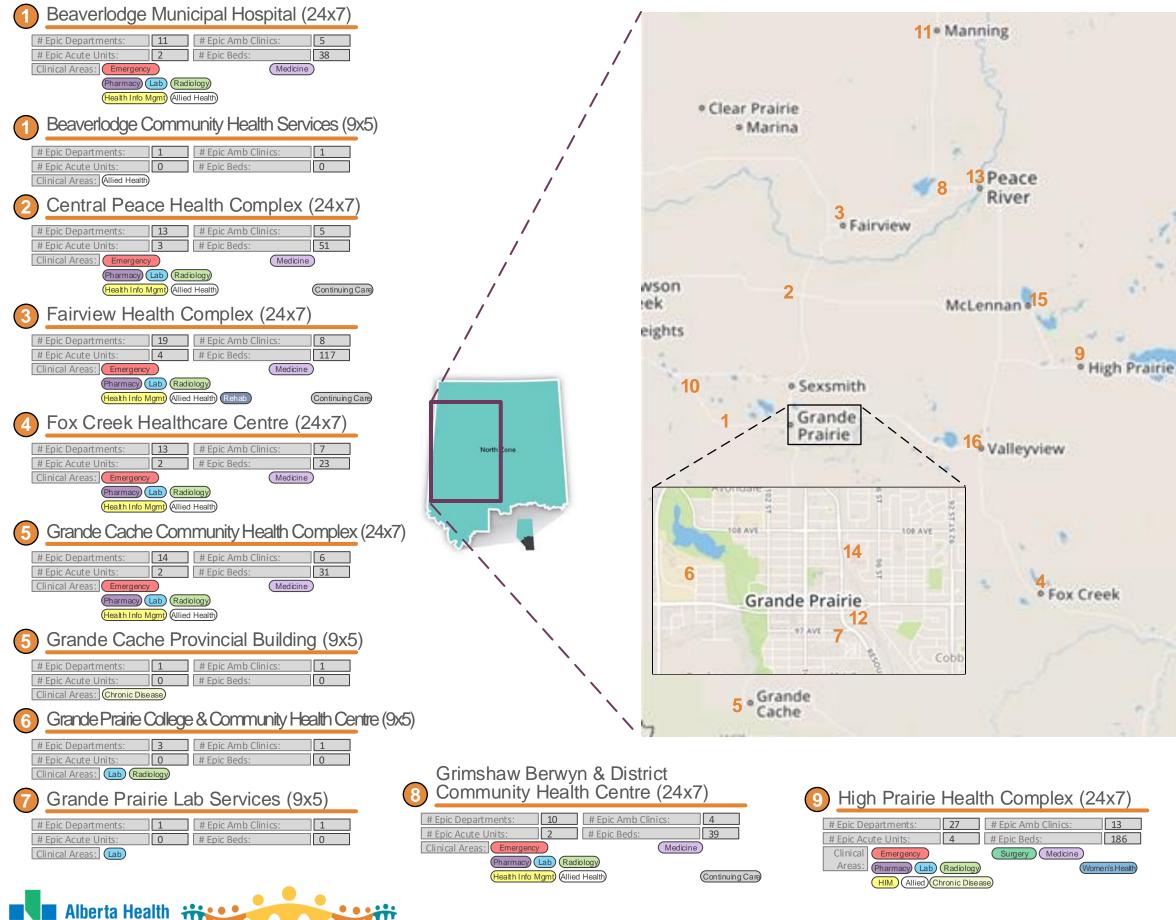

## Sequencing - Summary Map - Wave 3 - North Zone - former Peace County

Services

| 10 Hythe Continuing Care Centre (9x5)                                                                                                                                                                                                                                                                                                                              |
|--------------------------------------------------------------------------------------------------------------------------------------------------------------------------------------------------------------------------------------------------------------------------------------------------------------------------------------------------------------------|
| # Epic Departments:   3   # Epic Amb Clinics:   1     # Epic Acute Units:   0   # Epic Beds:   0     Clinical Areas:   Lab   Radiology                                                                                                                                                                                                                             |
| Manning Community Health Centre (24x7)                                                                                                                                                                                                                                                                                                                             |
| # Epic Departments:   17   # Epic Amb Clinics:   9     # Epic Acute Units:   3   # Epic Beds:   53     Clinical   Emergency   Medicine     Areas:   Pharmacy   Lab   Radiology     HIM   Allied   Chronic Disease   Rehab   Continuing Care                                                                                                                        |
| Manning Medical Clinic (9x5)                                                                                                                                                                                                                                                                                                                                       |
| # Epic Departments:   1   # Epic Amb Clinics:   1     # Epic Acute Units:   0   # Epic Beds:   0     Clinical Areas:   Family Medicine                                                                                                                                                                                                                             |
| Peace Diagnostic Imaging (GRP) (9x5)                                                                                                                                                                                                                                                                                                                               |
| # Epic Departments:   5   # Epic Amb Clinics:   0     # Epic Acute Units:   0   # Epic Beds:   0     Clinical Areas:   Radiology                                                                                                                                                                                                                                   |
| Peace Diagnostic Imaging (PRH) (9x5)                                                                                                                                                                                                                                                                                                                               |
| # Epic Departments:   1   # Epic Amb Clinics:   0     # Epic Acute Units:   0   # Epic Beds:   0     Clinical Areas:   Radiology                                                                                                                                                                                                                                   |
| Beace River Community Health Centre (24x7)                                                                                                                                                                                                                                                                                                                         |
| # Epic Departments:   42   # Epic Amb Clinics:   20     # Epic Acute Units:   5   # Epic Beds:   278     Clinical<br>Areas:   Emergency<br>(Pharmacy Lab) (Radiology (Child Health) (Women's Health)   Child Health) (Women's Health)     HIM   Allied (Chronic Disease) (Rehab) (Neurosciences (Continuing Care)                                                  |
| Queen Elizabeth II Hospital (24x7)                                                                                                                                                                                                                                                                                                                                 |
| # Epic Departments:   64   # Epic Amb Clinics:   35     # Epic Acute Units:   12   # Epic Beds:   413     Clinical   Emergency   Critical Care   Surgery   Medicine   Cardiology     Areas:   Pharmacy   Lab   Radiology   Nephrology   Child Health   Women's Health     Mental Health   HIM   Allied   Chronic Disease   Rehab   Neurosciences   Continuing Care |
| <b>B</b> Sacred Heart Community Health Centre (24x7)                                                                                                                                                                                                                                                                                                               |
| # Epic Departments:   18   # Epic Amb Clinics:   10     # Epic Acute Units:   2   # Epic Beds:   41     Clinical   Emergency   Medicine     Areas:   Pharmacy   Lab   Radiology     HIM   Allied   Chronic Disease   Rehats                                                                                                                                        |
| 16 Valleyview Health Centre (24x7)                                                                                                                                                                                                                                                                                                                                 |
| # Epic Departments:   17   # Epic Amb Clinics:   9     # Epic Acute Units:   3   # Epic Beds:   77     Clinical   Emergency   Medicine     Areas:   Pharmacy   Lab   Radiology     HIM   Allied   Chronic Disease   Continuing Care                                                                                                                                |
|                                                                                                                                                                                                                                                                                                                                                                    |