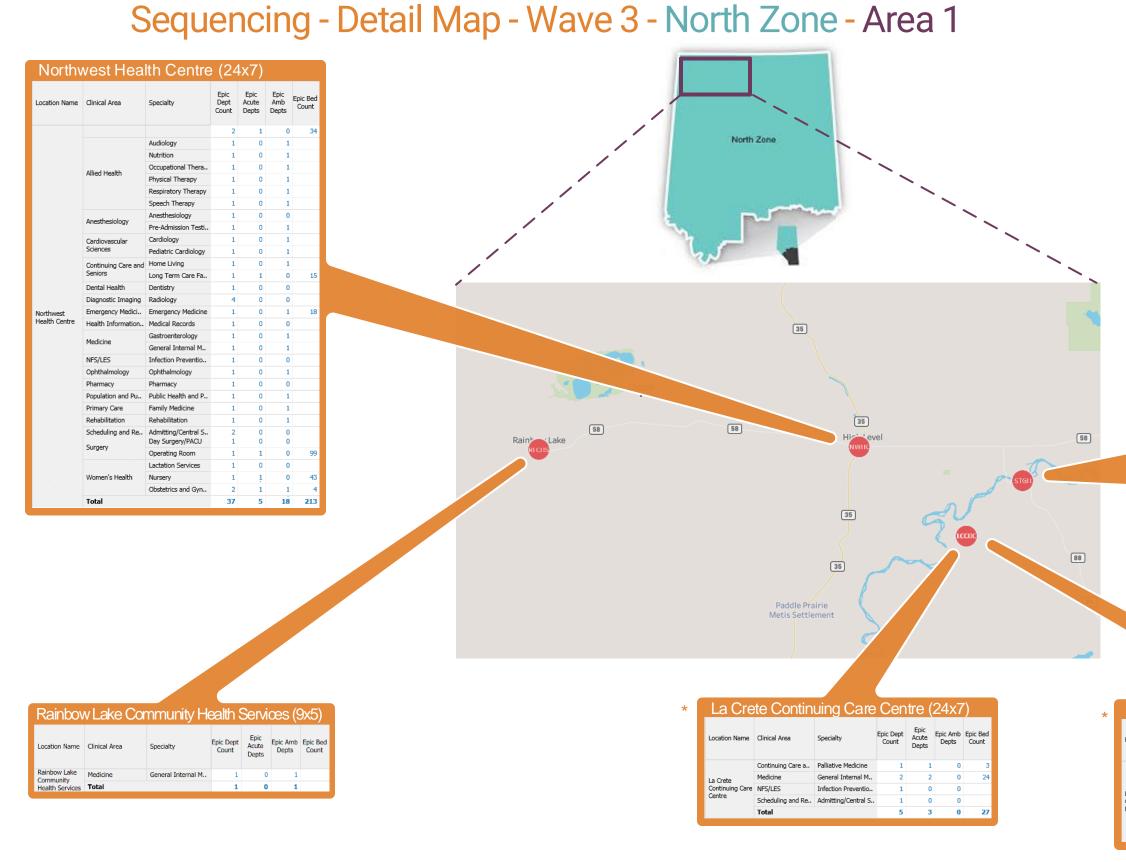

# Sequencing - Summary Map - Wave 3 - North Zone - Area 1

\* Both the La Crete Community Health Centre & La Crete Continuing Care Centre are located within the same facility

| 2 Northwest I                                                             | Health Centre (24x7)                                                                            |
|---------------------------------------------------------------------------|-------------------------------------------------------------------------------------------------|
| # Dept(s) this Wave:<br># of Acute Units:<br>Clinical Areas:              | 37# Inpatient Beds:1955# Ambulatory Clinics:18# Super Users:?                                   |
| Emergency       Health Info Mgmt     Phar       (Allied Health)     Rehab | Surgery Medicine Cardiobgy Women's Health<br>macy Lab Radiology Child Health<br>Continuing Care |
| 3 St. Theresa                                                             | a General Hospital (24x7)                                                                       |
| # Dept(s) this Wave:<br># of Acute Units:<br>Clinical Areas:              | 20 # Inpatient Beds: 54   5 # Ambulatory Clinics: 7   # Super Users: ?                          |
| Health Info Mgmt Phar<br>Allied Health                                    | (Surgery) (Medicine) (Women's Health)<br>macy (Lab) (Radiology)<br>(Continuing Care)            |
|                                                                           |                                                                                                 |

## A Rainbow Lake Community Health Services (9x5)

| # Dept(s) this Wave: | 1 | # Inpatient Beds:     | 0 |
|----------------------|---|-----------------------|---|
| # of Acute Units:    | 0 | # Ambulatory Clinics: | 1 |
| Clinical Areas:      |   | # Super Users:        | ? |
|                      |   | Medicine              |   |

\* Both the La Crete Community Health Centre & La Crete Continuing Care Centre are located within the same facility