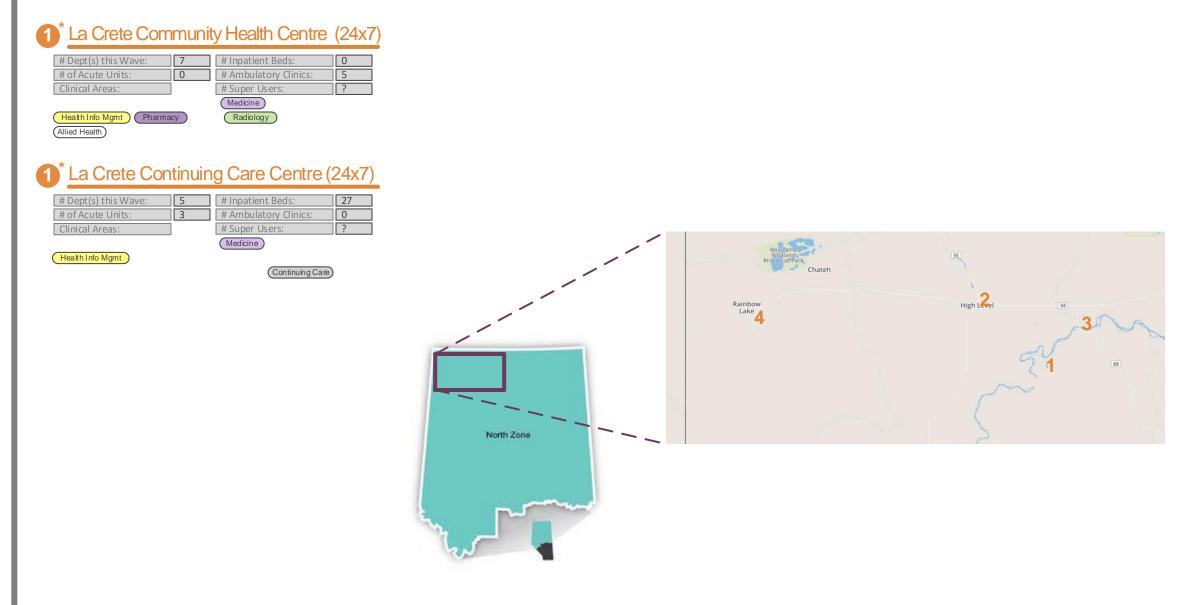

\* Both the La Crete Community Health Centre & La Crete Continuing Care Centre are located within the same facility

### La Crete Community Health Centre (24x7)

| Location Name | Clinical Area      | Specialty          | Epic Dept<br>Count | Epic<br>Acute<br>Depts | Epic Amb<br>Depts | Epic Bed<br>Count |
|---------------|--------------------|--------------------|--------------------|------------------------|-------------------|-------------------|
|               |                    |                    | 1                  | 0                      | 1                 |                   |
|               | Allied Health      | Audiology          | 1                  | 0                      | 1                 |                   |
| La Crete      | Diagnostic Imaging | Radiology          | 1                  | 0                      | 0                 |                   |
| Community     | Medicine           | General Internal M | 1                  | 0                      | 1                 |                   |
| Health Centre | Pharmacy           | Pharmacy           | 1                  | 0                      | 0                 |                   |
|               | Primary Care       | Family Medicine    | 2                  | 0                      | 2                 |                   |
|               | Total              |                    | 7                  | 0                      | 5                 |                   |