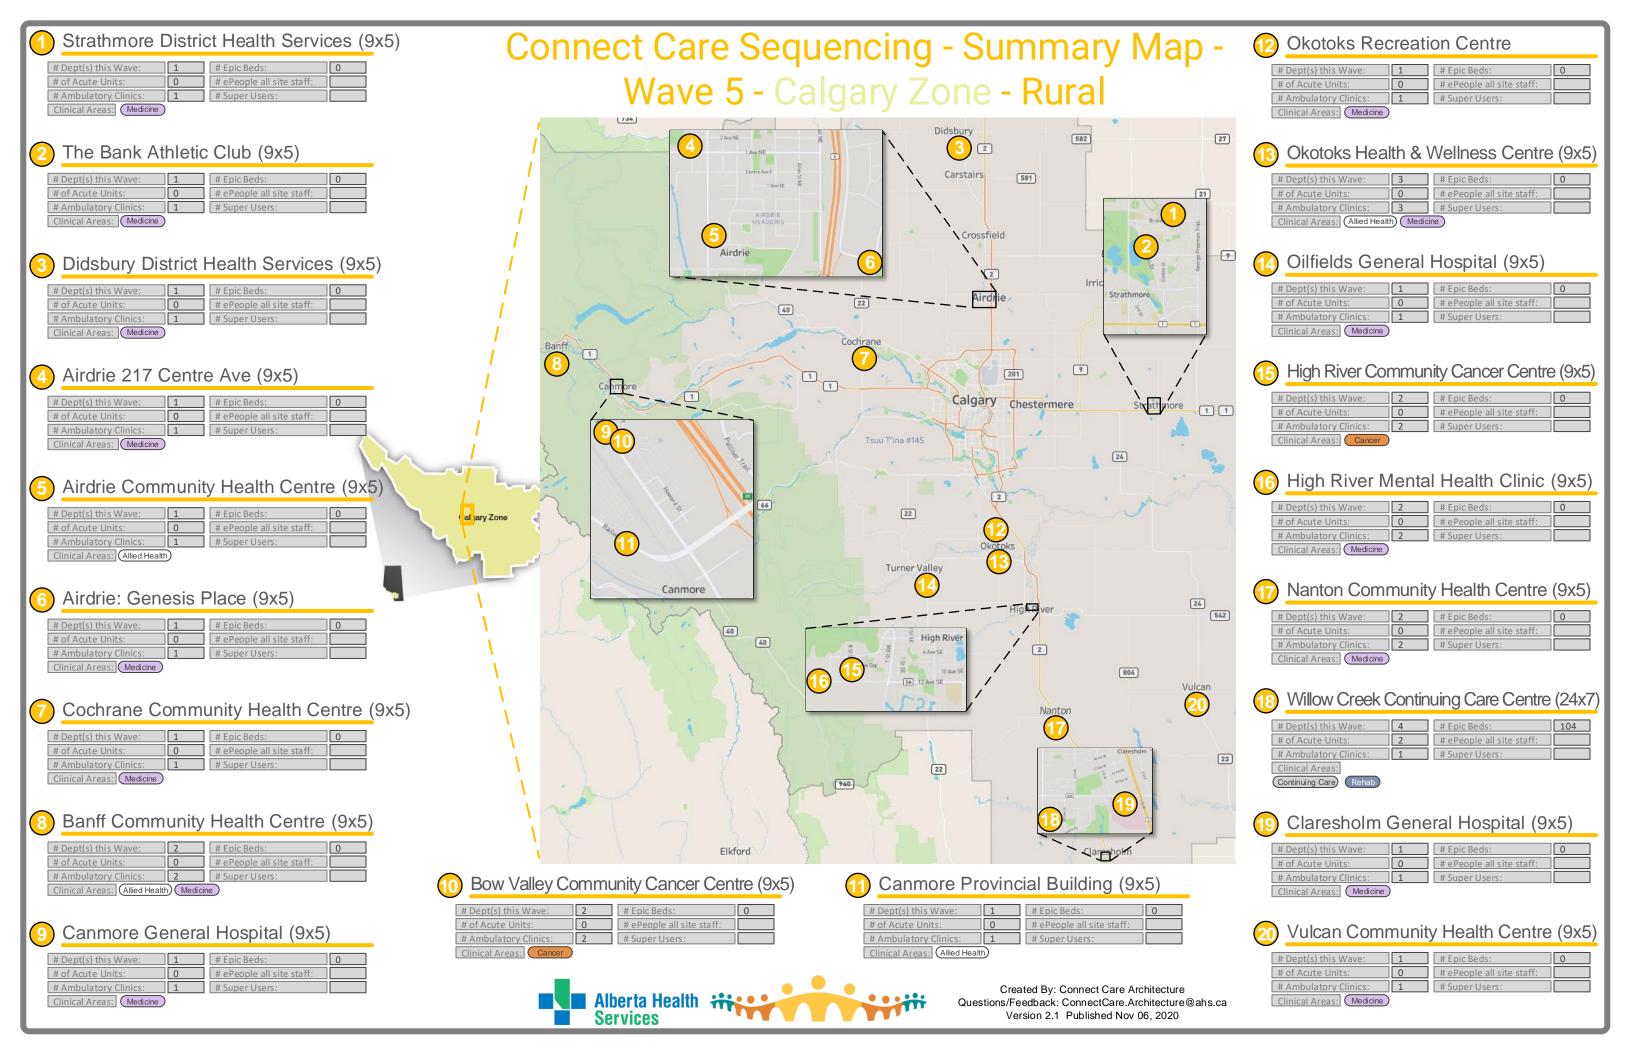

-------------|---------------------------|------|
| # of Acute Units:     | 0           | # ePeople all site staff: |      |
| # Ambulatory Clinics: | 14          | # Super Users:            |      |
| Clinical Areas:       |             |                           |      |
| Nephrology Medicine N | leuroscienc | es                        |      |

# ePeople all site staff: # of Acute Units:

South Health Campus (9x5)

| # Dept(s) this Wave:  | 2 | # Epic Beds:              | 0 |
|-----------------------|---|---------------------------|---|
| # of Acute Units:     | 0 | # ePeople all site staff: |   |
| # Ambulatory Clinics: | 2 | # Super Users:            |   |
| Clinical Areas:       |   |                           |   |
| Nephrology Medicine   |   |                           |   |







## Connect Care Sequencing - Detail Map - Wave 5 - Calgary Zone - Urban





| Northland      | Village Sho   |                |                                           | Carewest                      | Dr. Vernon  |                                        |