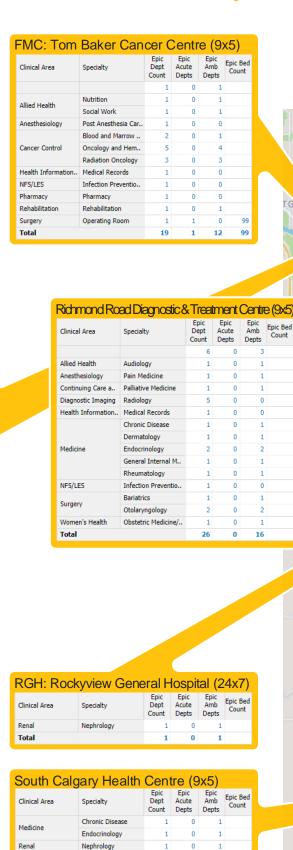

# ePeople all site staff:

FMC: Foothills Medical Centre (24x7)

| # Dept(s) this Wave:    | 198     | # Epic Beds:              | 2669      |         |
|-------------------------|---------|---------------------------|-----------|---------|
| # of Acute Units:       | 60      | # ePeople all site staff: |           |         |
| # Ambulatory Clinics:   | 105     | # Super Users:            |           |         |
| Clinical Areas:         |         |                           |           |         |
| Emergency Critical Care | Surgery | Medicine Cardiology       | Women's H | lealth) |
|                         | _       |                           |           |         |

FMC: Tom Baker Cancer Centre (9x5)

| # Dept(s) this Wave:  | 19      | # Epic Beds:              | 99 |
|-----------------------|---------|---------------------------|----|
| # of Acute Units:     | 1       | # ePeople all site staff: |    |
| # Ambulatory Clinics: | 12      | # Super Users:            |    |
| Clinical Areas:       |         |                           |    |
| Cancer                | Surgery | Medicine                  |    |
|                       |         |                           |    |

Richmond Road Diagnostic & Treatment Centre (9x5)

| # Dept(s) this Wave:  | 26       | # Epic Beds:              | 0              |
|-----------------------|----------|---------------------------|----------------|
| # of Acute Units:     | 0        | # ePeople all site staff: |                |
| # Ambulatory Clinics: | 16       | # Super Users:            |                |
| Clinical Areas:       | ]        |                           |                |
|                       | Surgery  | Medicine                  | Women's Health |
|                       |          | Radiology                 |                |
| Allied Health Nep     | phrology | Continuing Care           | )              |

Rockyview General Hospital (9x5)

| # Dept(s) this Wave:  | 1 | # Epic Beds:              | 0 |
|-----------------------|---|---------------------------|---|
| # of Acute Units:     | 0 | # ePeople all site staff: |   |
| # Ambulatory Clinics: | 1 | # Super Users:            |   |
| Clinical Areas:       | ] |                           |   |
| Nephrology            |   |                           |   |

South Calgary Health Centre (9x5)

| # Dept(s) this Wave: 3  | # Epic Beds: 0            |
|-------------------------|---------------------------|
| # of Acute Units: 0     | # ePeople all site staff: |
| # Ambulatory Clinics: 3 | # Super Users:            |
| Clinical Areas:         |                           |
| Nephrology Medicine     |                           |