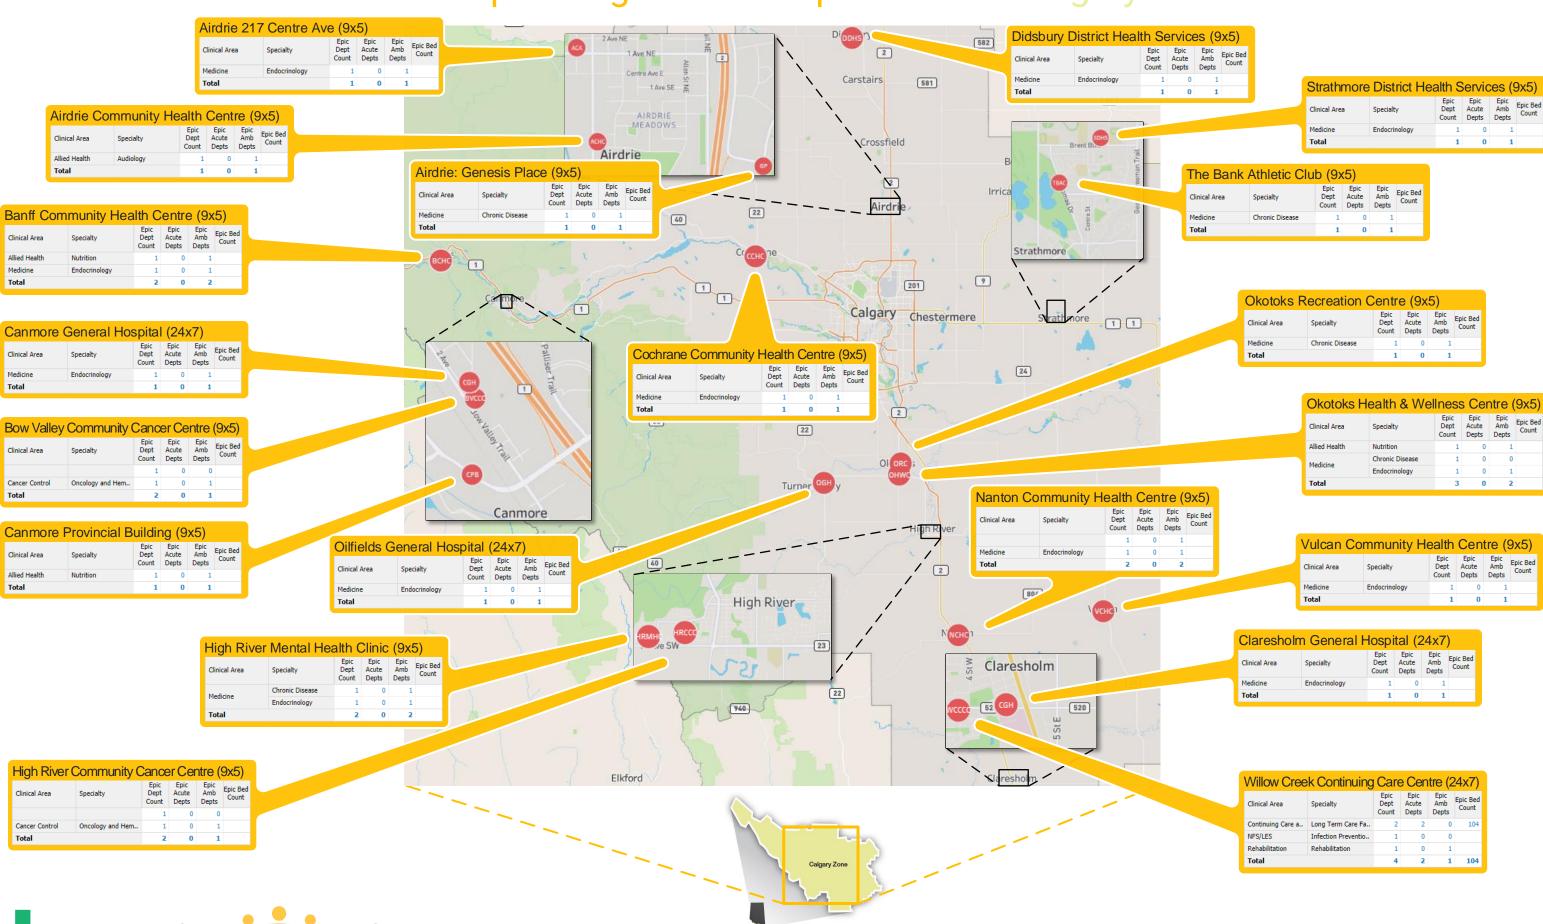

## Connect Care Sequencing - Summary Map - Wave 5 - Calgary Zone - Urban

# ePeople all site staff:

FMC: Foothills Medical Centre (24x7)

| # Dept(s) this Wave:    | 198     | # Epic Beds:              | 2669      |         |
|-------------------------|---------|---------------------------|-----------|---------|
| # of Acute Units:       | 60      | # ePeople all site staff: |           |         |
| # Ambulatory Clinics:   | 105     | # Super Users:            |           |         |
| Clinical Areas:         |         |                           |           |         |
| Emergency Critical Care | Surgery | Medicine Cardiology       | Women's H | lealth) |
|                         | _       |                           |           |         |

FMC: Tom Baker Cancer Centre (9x5)

| # Dept(s) this Wave:  | 19      | # Epic Beds:              | 99 |
|-----------------------|---------|---------------------------|----|
| # of Acute Units:     | 1       | # ePeople all site staff: |    |
| # Ambulatory Clinics: | 12      | # Super Users:            |    |
| Clinical Areas:       |         |                           |    |
| Cancer                | Surgery | Medicine                  |    |
|                       |         |                           |    |

FMC: OPR Hostel South Tower (9x5)

| # Dept(s) this Wave:  | 1 | # Epic Beds:              | 34 |
|-----------------------|---|---------------------------|----|
| # of Acute Units:     | 0 | # ePeople all site staff: |    |
| # Ambulatory Clinics: | 0 | # Super Users:            |    |
| Clinical Areas:       |   |                           |    |
| Continuing Caro       |   |                           |    |

Richmond Road Diagnostic & Treatment Centre (9x5)

| # Dept(s) this Wave:  | 26       | # Epic Beds:              | 0              |
|-----------------------|----------|---------------------------|----------------|
| # of Acute Units:     | 0        | # ePeople all site staff: |                |
| # Ambulatory Clinics: | 16       | # Super Users:            |                |
| Clinical Areas:       | ]        |                           |                |
|                       | Surgery  | Medicine                  | Women's Health |
|                       |          | Radiology                 |                |
| Allied Health Nep     | phrology | Continuing Care           | )              |

6 Holy Cross Centre (9x5)

| # Dept(s) this Wave:  | 70 | # Epic Beds: 0            |  |
|-----------------------|----|---------------------------|--|
| # of Acute Units:     | 0  | # ePeople all site staff: |  |
| # Ambulatory Clinics: | 6  | # Super Users:            |  |
| Clinical Areas:       |    |                           |  |
| Cancer                |    |                           |  |
| Health Info Mamt      |    | Radiology                 |  |

9 Sunridge Medical Gallery (9x5)

| # Dept(s) this Wave:  | 1 | # Epic Beds:              | 0 |
|-----------------------|---|---------------------------|---|
| # of Acute Units:     | 0 | # ePeople all site staff: |   |
| # Ambulatory Clinics: | 1 | # Super Users:            |   |
| Clinical Areas:       |   |                           |   |
| No ob volo ov         |   |                           |   |

Peter Lougheed Centre (9x5)

| # Dept(s) this Wave:  | 1 | # Epic Beds:              | 0 |
|-----------------------|---|---------------------------|---|
| # of Acute Units:     | 0 | # ePeople all site staff: |   |
| # Ambulatory Clinics: | 1 | # Super Users:            |   |
| Clinical Areas:       | ] |                           |   |
| Medicine              |   |                           |   |

East Calgary Health Centre (9x5)

| # Dept(s) this Wave:  | 1 | # Epic Beds:              | 0 |
|-----------------------|---|---------------------------|---|
| # of Acute Units:     | 0 | # ePeople all site staff: |   |
| # Ambulatory Clinics: | 1 | # Super Users:            |   |
| Clinical Areas:       |   |                           |   |
| Medicine              |   |                           |   |

Rockyview General Hospital (9x5)

| # Dept(s) this Wave:  | 1 | # Epic Beds:              | 0 |
|-----------------------|---|---------------------------|---|
| # of Acute Units:     | 0 | # ePeople all site staff: |   |
| # Ambulatory Clinics: | 1 | # Super Users:            |   |
| Clinical Areas:       | ] |                           |   |
| Nephrology            |   |                           |   |

South Calgary Health Centre (9x5)

| # Dept(s) this Wave: 3  | # Epic Beds: 0            |
|-------------------------|---------------------------|
| # of Acute Units: 0     | # ePeople all site staff: |
| # Ambulatory Clinics: 3 | # Super Users:            |
| Clinical Areas:         |                           |
| Nephrology Medicine     |                           |

Sheldon M. Chumir Health Centre (9x5) Carewest Dr. Vernon Fanning Centre (9x5)

| # Dept(s) this Wave:  | 14          | # Epic Beds:              | 2669 |
|-----------------------|-------------|---------------------------|------|
| # of Acute Units:     | 0           | # ePeople all site staff: |      |
| # Ambulatory Clinics: | 14          | # Super Users:            |      |
| Clinical Areas:       |             |                           |      |
| Nephrology Medicine N | leuroscienc | es                        |      |

# ePeople all site staff: # of Acute Units:

South Health Campus (9x5)

| # Dept(s) this Wave:  | 2 | # Epic Beds:              | 0 |
|-----------------------|---|---------------------------|---|
| # of Acute Units:     | 0 | # ePeople all site staff: |   |
| # Ambulatory Clinics: | 2 | # Super Users:            |   |
| Clinical Areas:       |   |                           |   |
| Nephrology Medicine   |   |                           |   |