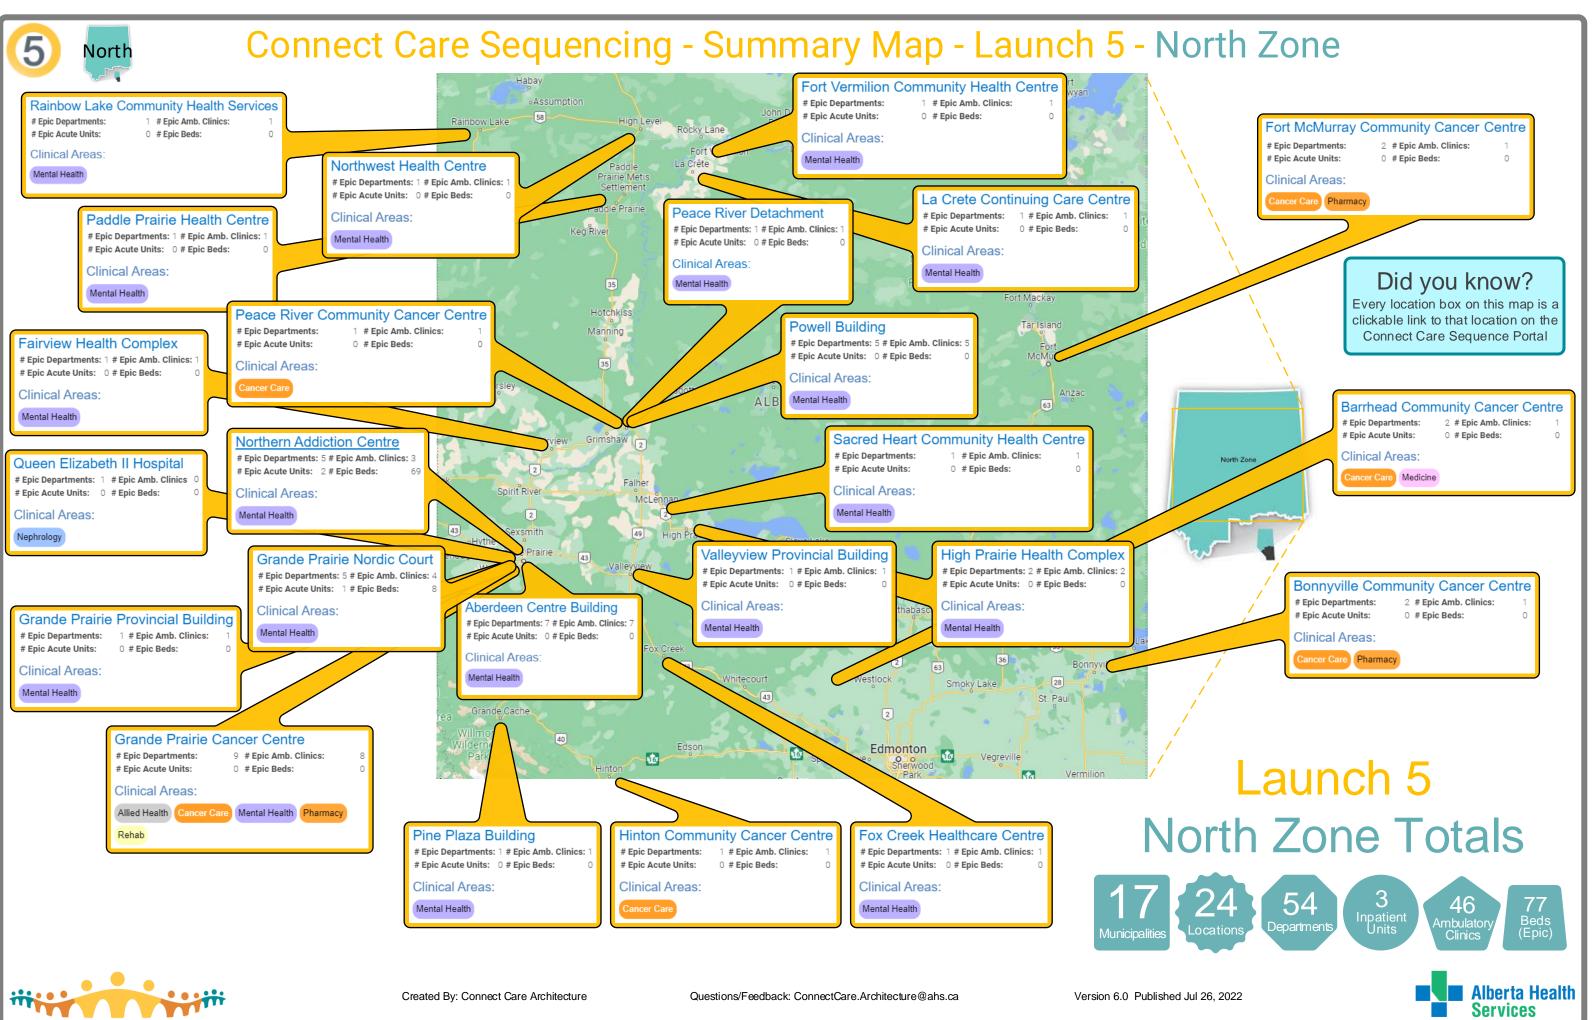

### Launch 5 **All Zone Totals** 190 Inpatient Units 6 8974 Beds (Epic) 534 Ambulator Clinics Locations Departments Municipalities

Created By: Connect Care Architecture

Questions/Feedback: ConnectCare.Architecture@ahs.ca