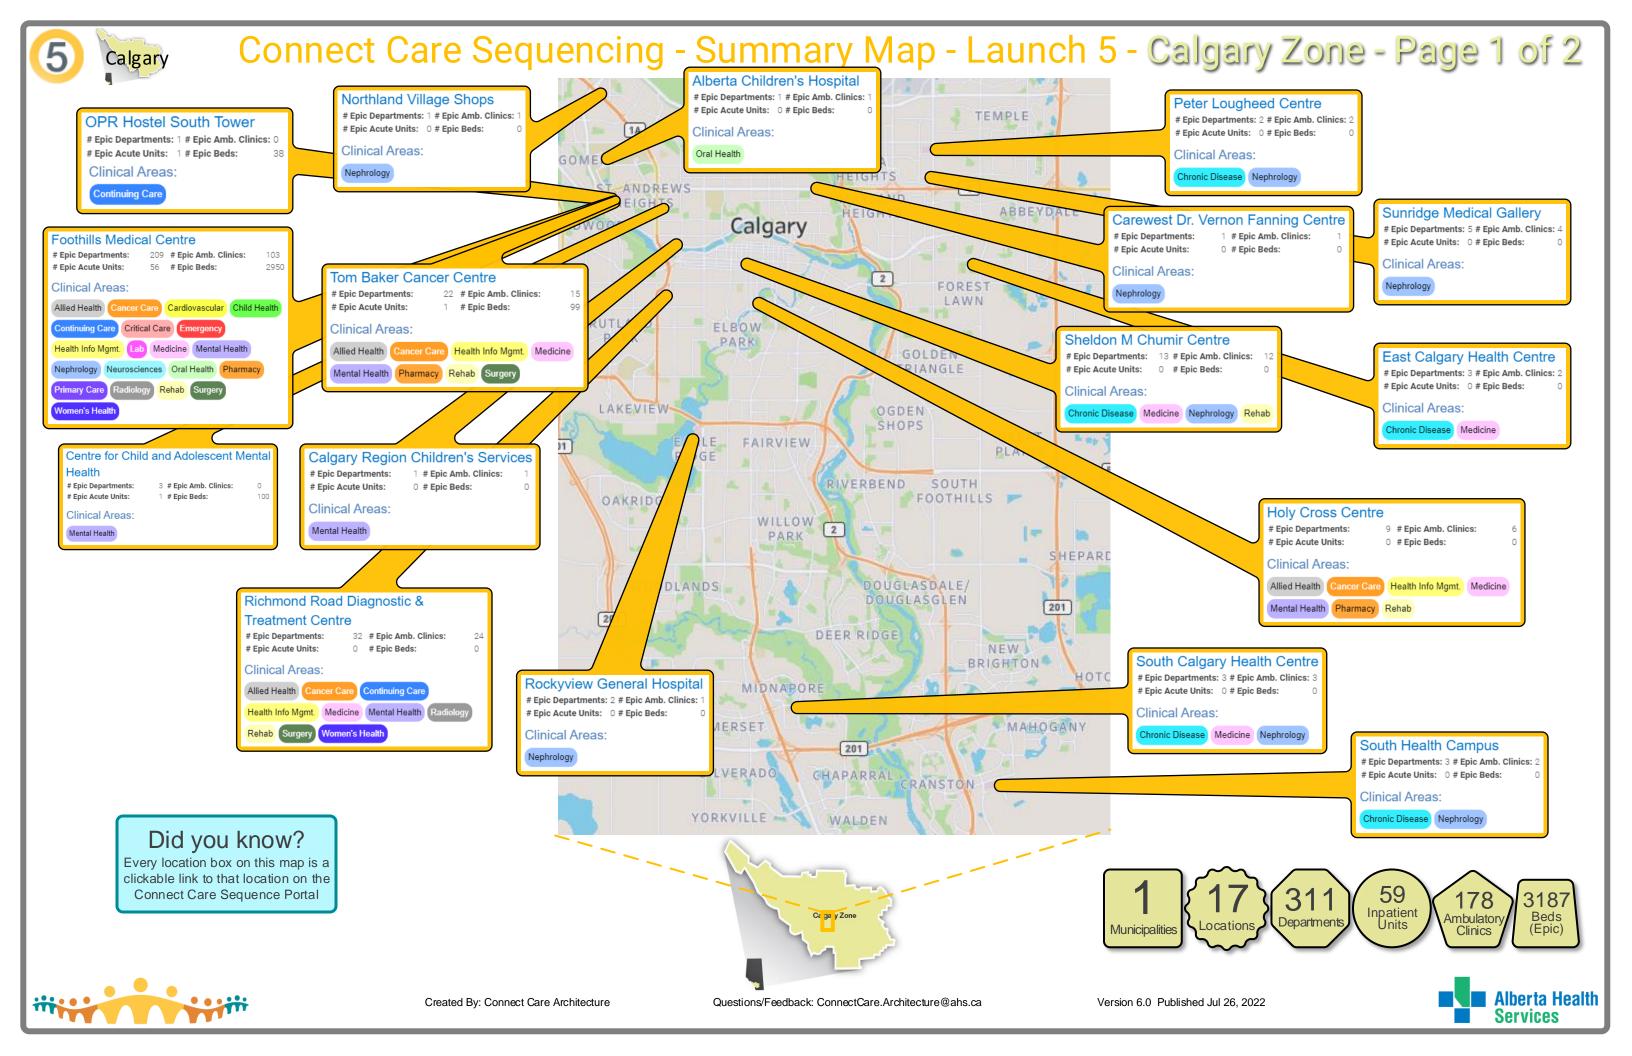

### Connect Care Sequencing - Summary Map - Wave 5 - Central Zone - Page 2 of 3



5

Central

# Launch 5 **Central Zone Totals**











## Connect Care Sequencing - Summary Map - Launch 5 - South Zone







### Did you know?

Every location box on this map is a clickable link to that location on the Connect Care Sequence Portal



# Launch 5 South Zone Totals















Connect Care Sequencing - Summary Map - Launch 5

### Launch 5 **All Zone Totals** 190 Inpatient Units 6 8974 Beds (Epic) 534 Ambulator Clinics Locations Departments Municipalities



Created By: Connect Care Architecture

Questions/Feedback: ConnectCare.Architecture@ahs.ca