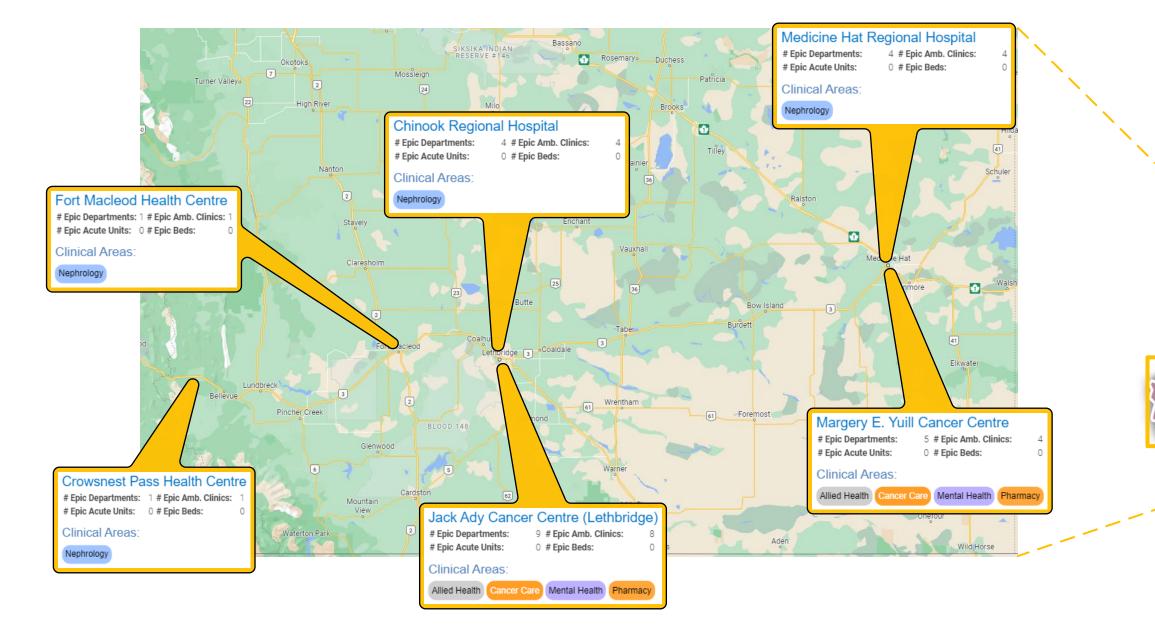

## Connect Care Sequencing - Summary Map - Launch 5 - South Zone

### Did you know?

Every location box on this map is a clickable link to that location on the Connect Care Sequence Portal