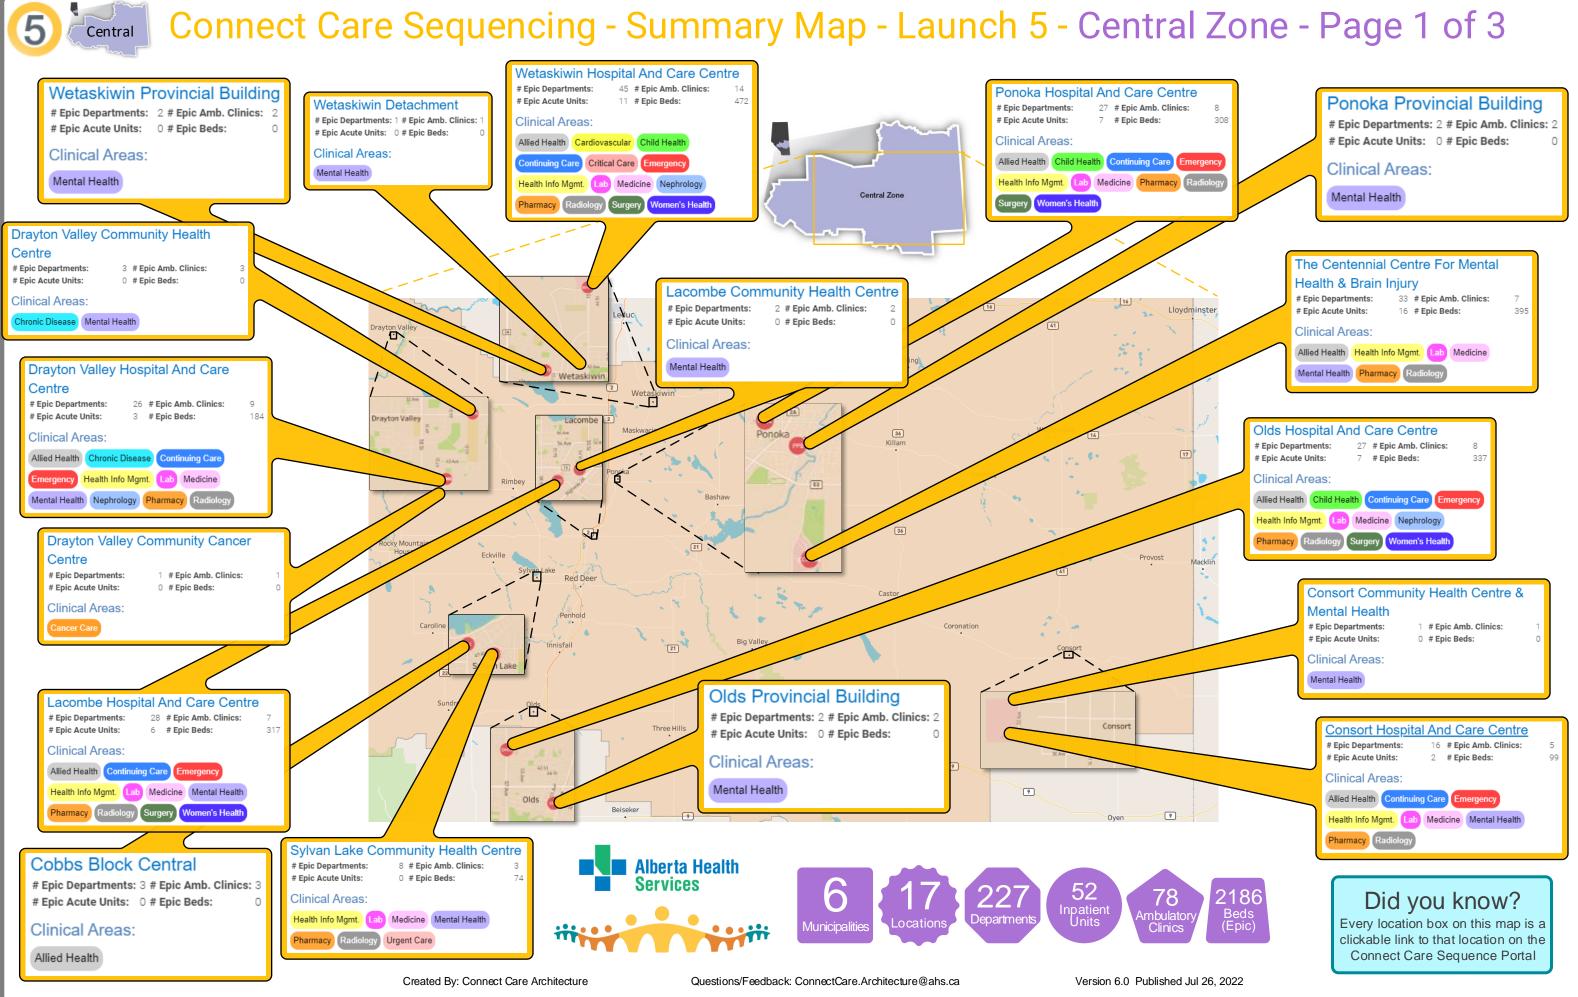

### Launch 5 **All Zone Totals** 190 Inpatient Units 6 8974 Beds (Epic) 534 Ambulator Clinics Locations Departments Municipalities

Created By: Connect Care Architecture

Questions/Feedback: ConnectCare.Architecture@ahs.ca