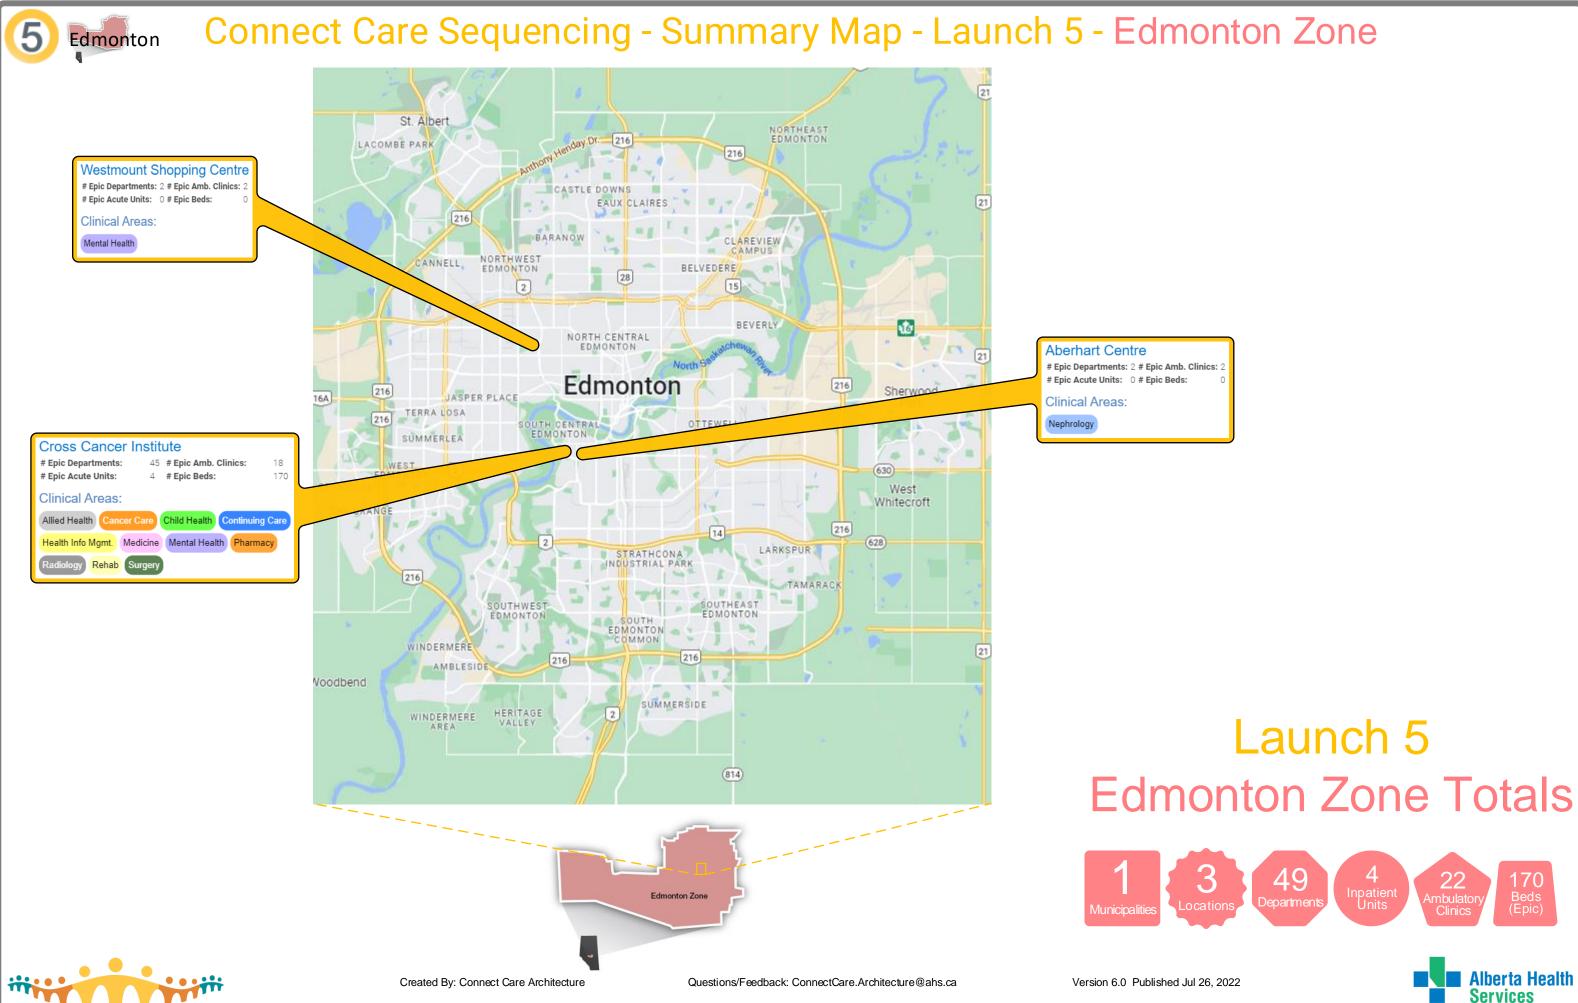

### Launch 5 **All Zone Totals** 190 Inpatient Units 6 8974 Beds (Epic) 534 Ambulator Clinics Locations Departments Municipalities

Created By: Connect Care Architecture

Questions/Feedback: ConnectCare.Architecture@ahs.ca