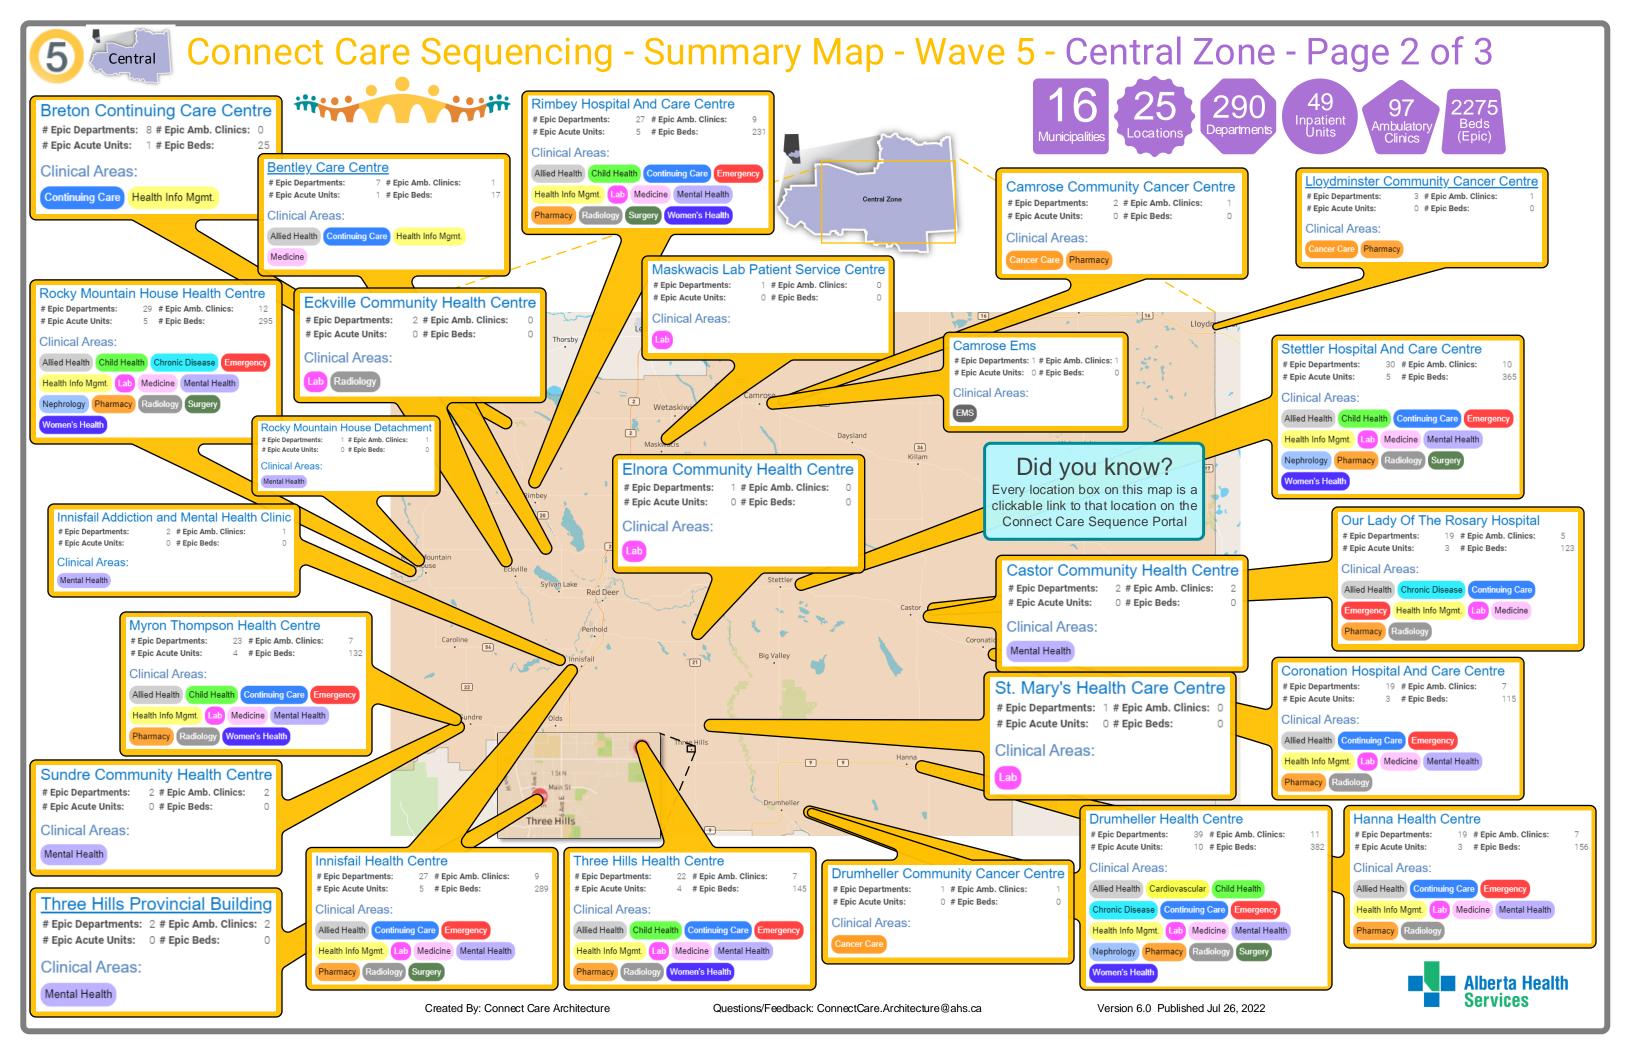

### Connect Care Sequencing - Summary Map - Wave 5 - Central Zone - Page 2 of 3

5

Central

# Launch 5 **Central Zone Totals**

### Did you know?

Every location box on this map is a clickable link to that location on the Connect Care Sequence Portal