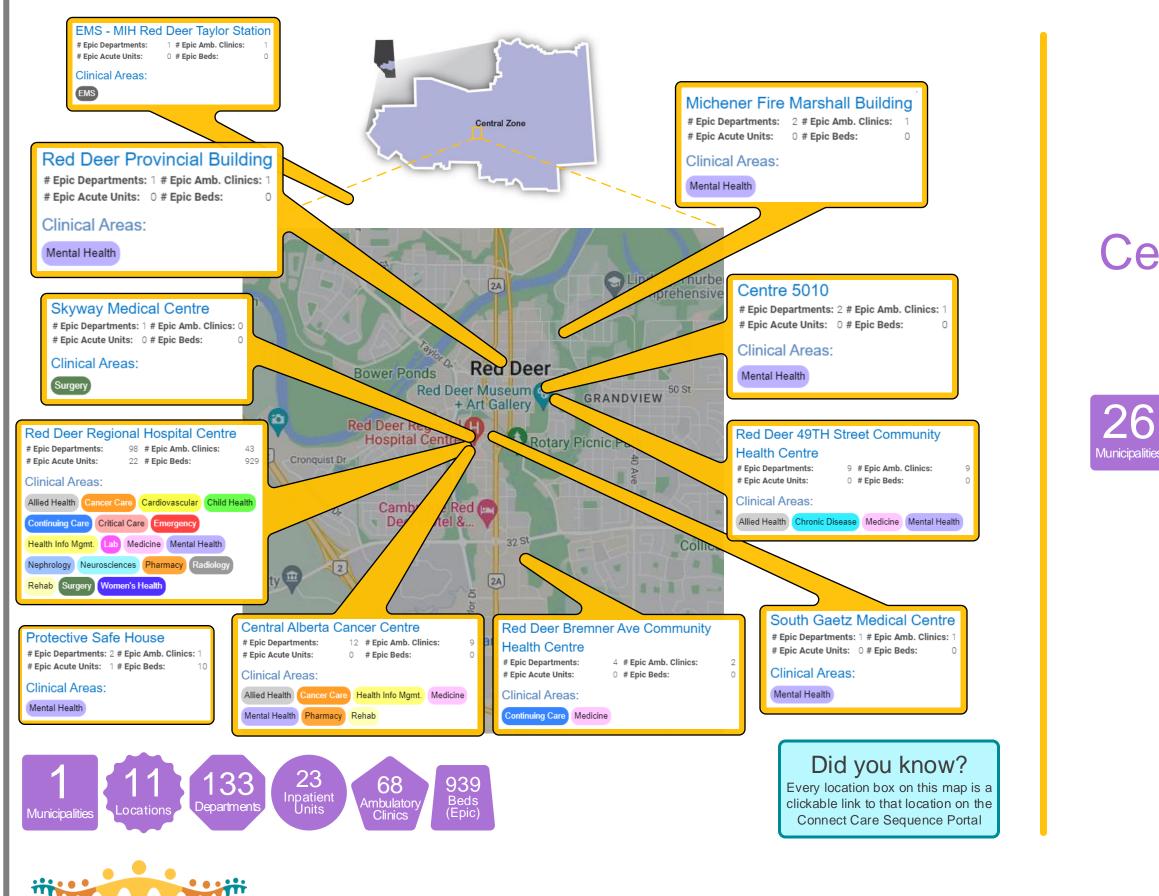

### Connect Care Sequencing - Summary Map - Wave 5 - Central Zone - Page 2 of 3

5

Central

# Launch 5 **Central Zone Totals**