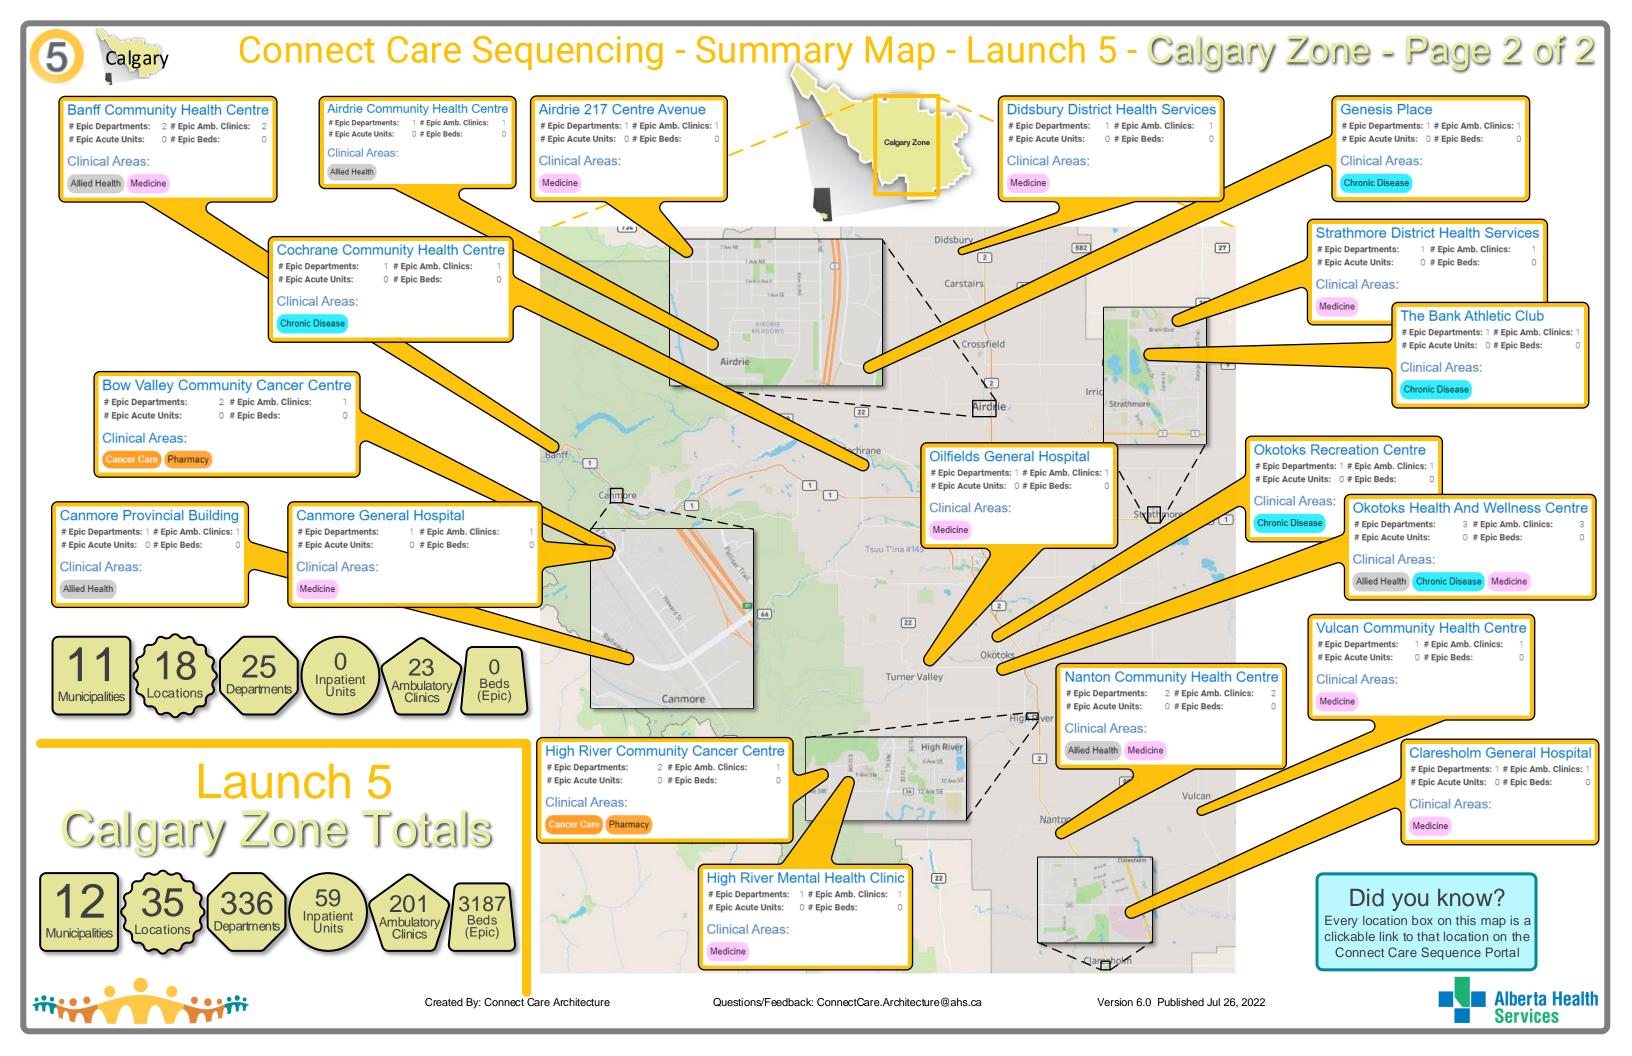

### Connect Care Sequencing - Summary Map - Wave 5 - Central Zone - Page 2 of 3



5

Central

# Launch 5 **Central Zone Totals**











## Connect Care Sequencing - Summary Map - Launch 5 - South Zone







### Did you know?

Every location box on this map is a clickable link to that location on the Connect Care Sequence Portal



# Launch 5 South Zone Totals















Connect Care Sequencing - Summary Map - Launch 5

### Launch 5 **All Zone Totals** 190 Inpatient Units 6 8974 Beds (Epic) 534 Ambulator Clinics Locations Departments Municipalities



Created By: Connect Care Architecture

Questions/Feedback: ConnectCare.Architecture@ahs.ca