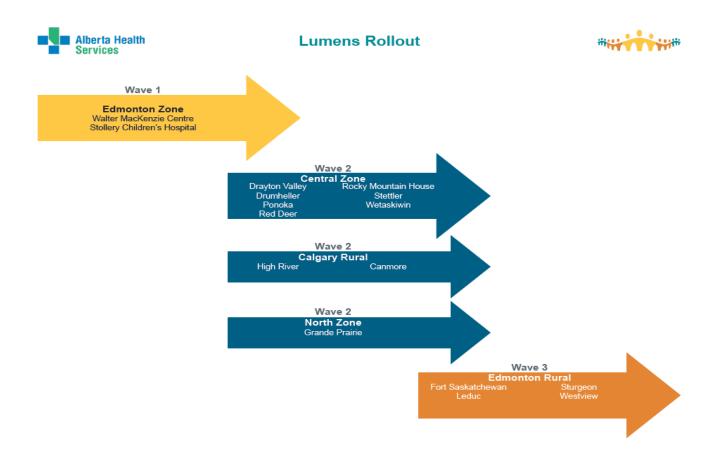

- Scheduling functionality
- Physician procedural documentation
- Structured reporting and image integration
- Nursing pre/intra/post-procedure workflows

Lumens was recently added to the scope of services being added to Connect Care launch. It will be included in Wave 1 of the overall rollout in November 2019. A short timeline was implemented to ensure that the Lumens operational build will catch up with identified services in Wave 1. See Figure 1 for an overview view of the implementation timeline for Waves 1 to 3. Stay tuned for additional updates and timelines for the remaining waves of the Connect Care rollout and launch.

Figure 1: Connect Care Lumens Project Rollout

For additional detail on CSD, visit the Alberta Health Services <u>CSD Blog</u>. You can also visit the Alberta Health Services website at <u>Connect Care - About</u>.