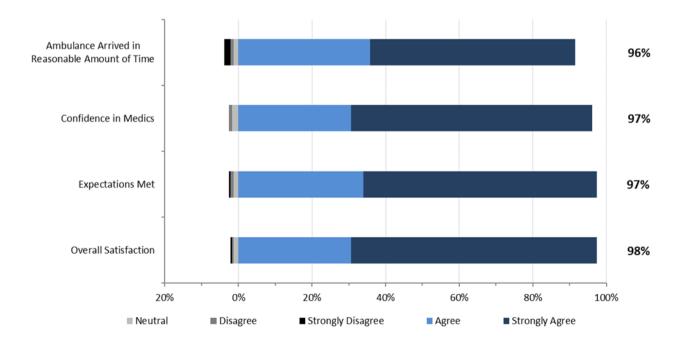

## **AHS: EMS Staff Performance**

**AHS: Overall Expectations & Satisfaction** 

EMS Patient Experience Survey