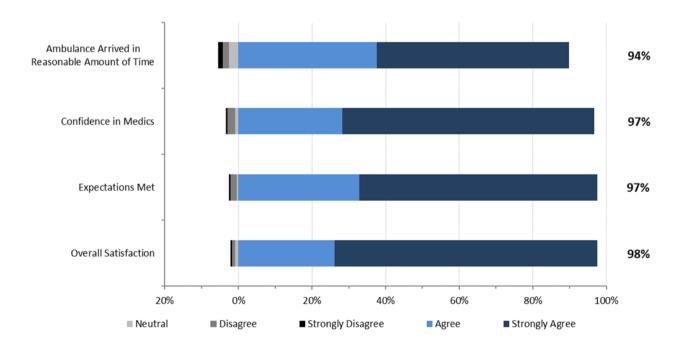

## 2. North Results

The staff performance and overall results from respondents in the North Zone are provided in the two graphs below.

North Zone: Overall Expectations and Satisfaction