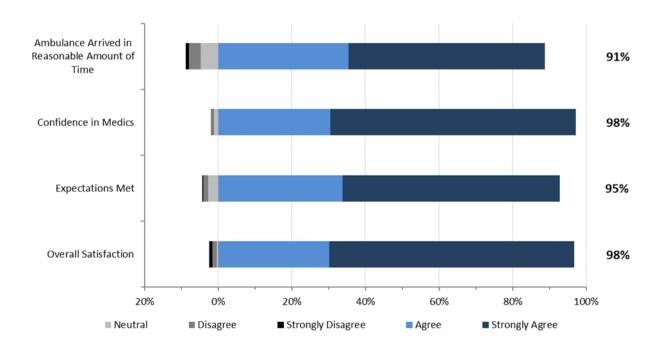

# 3. Edmonton Metro Results

The staff performance and overall results from respondents in the Edmonton Metro are provided in the two graphs below.

## Edmonton Metro: Overall Expectations and Satisfaction