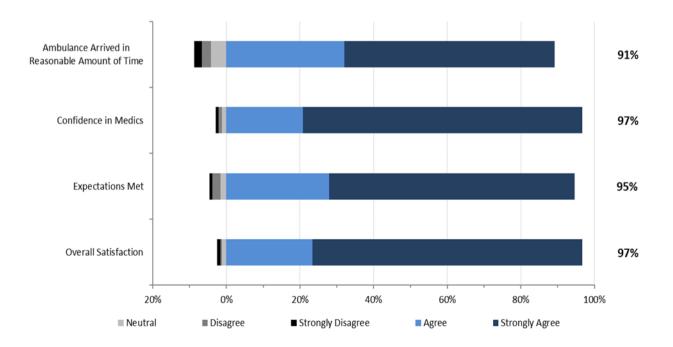

## **AHS: EMS Staff Performance**

**AHS: Overall Expectations & Satisfaction** 

EMS Patient Experience Survey