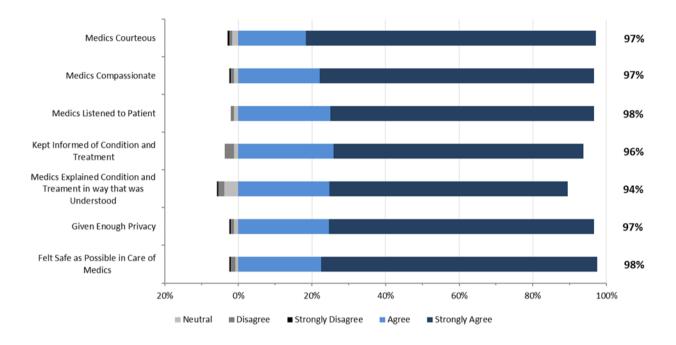

## **AHS: EMS Staff Performance**

**AHS: Overall Expectations & Satisfaction** 

EMS Patient Experience Survey