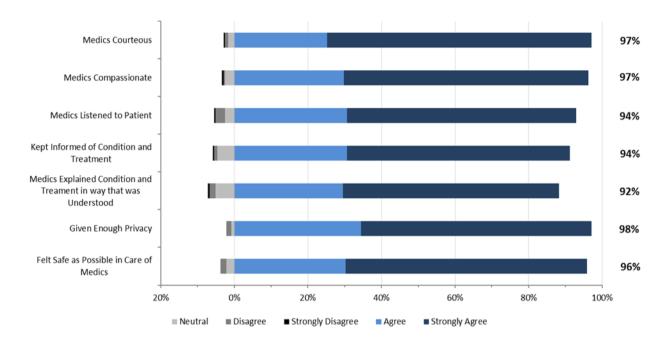

# 7. Calgary Suburban/Rural Results

The staff performance and overall results from respondents in the Calgary Suburban/Rural Zone are provided in the two graphs below.

## Calgary Suburban/Rural: Overall Expectations and Satisfaction