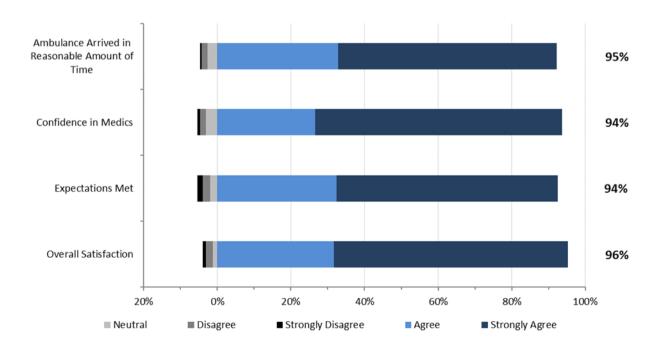

# 4. Edmonton Suburban/Rural Results

The staff performance and overall results from respondents in the Edmonton Suburban/Rural Zone are provided in the two graphs below.

## Edmonton Suburban/Rural: Overall Expectations and Satisfaction