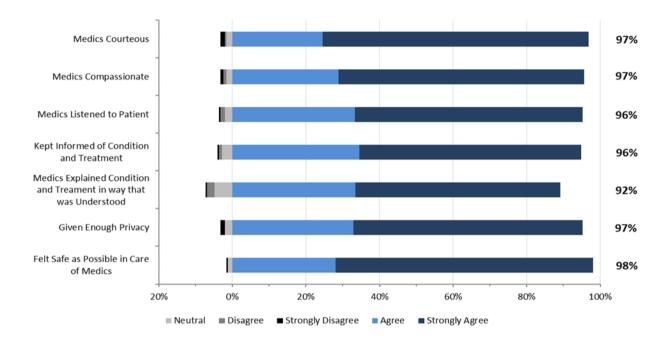

# 3. Edmonton Metro Results

The staff performance and overall results from respondents in the Edmonton Metro are provided in the two graphs below.

#### Edmonton Metro: EMS Staff Performance