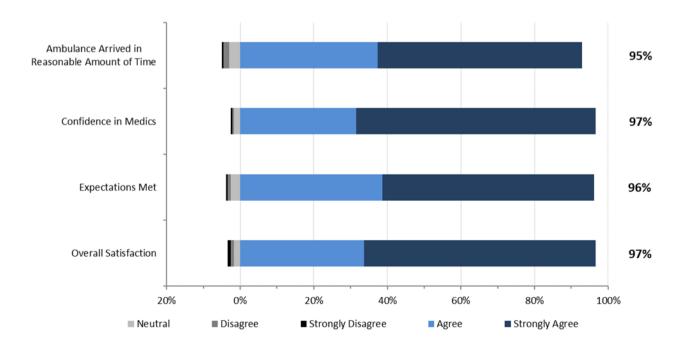

## **AHS: EMS Staff Performance**

**AHS: Overall Expectations & Satisfaction** 

EMS Patient Experience Survey