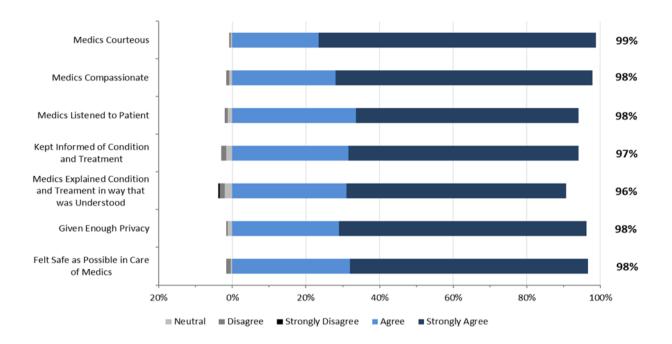

## **AHS: EMS Staff Performance**

**AHS: Overall Expectations & Satisfaction** 

EMS Patient Experience Survey