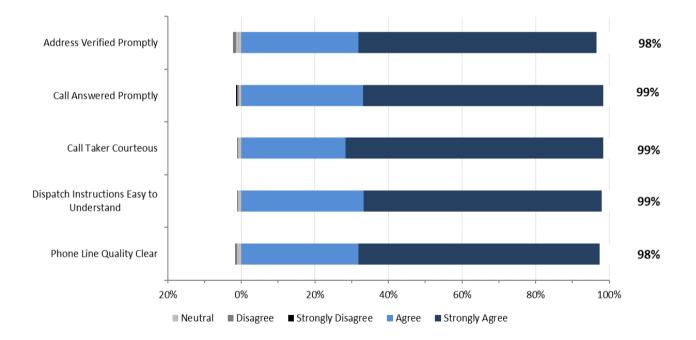

# AHS EMS Patient Experience Survey Results For Patients Served by AHS Direct Delivery 2021-22 Q 1-2

AHS is pleased to report the 2021-22 Q 1-2 results for the AHS EMS patient experience survey. One thousand six hundred and ninety-three (1,693) EMS patients served in 2021-22 Q 1-2 completed the survey.

The first section presents the results for AHS overall including responses specific to Dispatch Services. This is followed by the results specific to each AHS Zone. The Edmonton and Calgary Zone each include two EMS operational areas – Metro and Suburban/Rural. The Metro results are for the cities of Edmonton and Calgary. The Suburban/Rural results encompass the rest of the respective Zone.

# 1. AHS Overall Results

## AHS: Dispatch Measures





## **AHS: EMS Staff Performance**



**AHS: Overall Expectations & Satisfaction** 



EMS Patient Experience Survey



## 2. North Results

The staff performance and overall results from respondents in the North Zone are provided in the two graphs below.





North Zone: Overall Expectations and Satisfaction





# 3. Edmonton Metro Results

The staff performance and overall results from respondents in the Edmonton Metro are provided in the two graphs below.

#### Edmonton Metro: EMS Staff Performance



## Edmonton Metro: Overall Expectations and Satisfaction





# 4. Edmonton Suburban/Rural Results

The staff performance and overall results from respondents in the Edmonton Suburban/Rural Zone are provided in the two graphs below.





## Edmonton Suburban/Rural: Overall Expectations