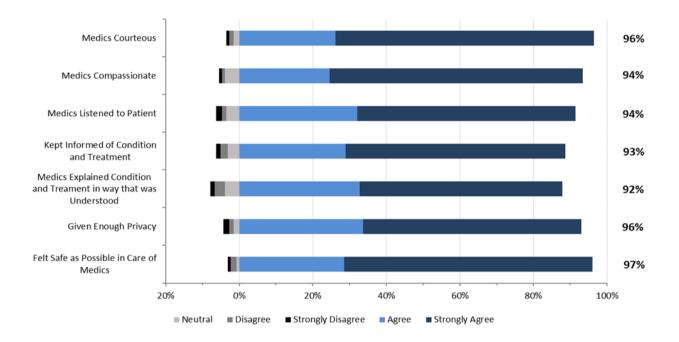

## **AHS: EMS Staff Performance**

**AHS: Overall Expectations & Satisfaction** 

EMS Patient Experience Survey