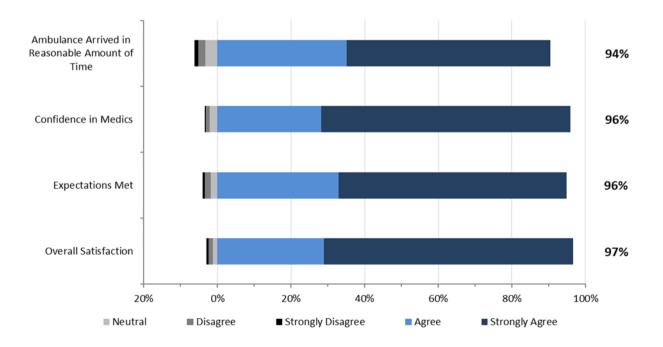

## **AHS: EMS Staff Performance**

**AHS: Overall Expectations & Satisfaction** 

EMS Patient Experience Survey