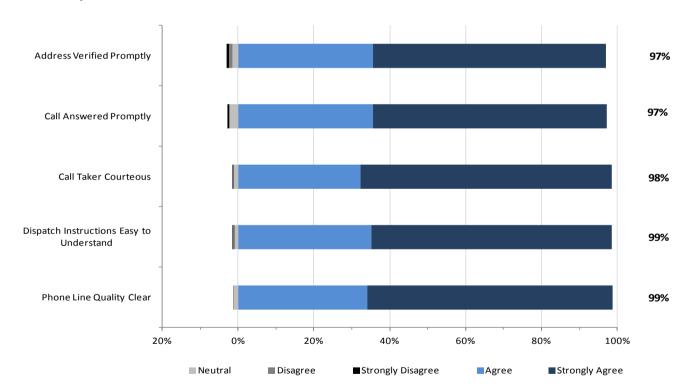

# EMS Patient Experience Survey Results For Patients Served by AHS Direct Delivery Q4 2012/13

AHS is pleased to report the Q4 2012/13 results for the AHS EMS patient experience survey.

The first section presents the results for AHS overall including responses specific to dispatch services. This is followed by the results specific to each AHS Zone. The Edmonton and Calgary Zones each include two EMS operational areas – Metro and Suburban/Rural. The Metro results are for the Cities of Edmonton and Calgary. The Suburban/Rural results encompass the rest of the respective Zone.

## 1. AHS Overall Results

#### **AHS: Dispatch Measures**





## **AHS: EMS Staff Performance**



## **AHS: Overall Expectations & Satisfaction**





## 2. North Zone Results

#### North Zone: EMS Staff Performance



#### North Zone: Overall Expectations and Satisfaction





## 3. Edmonton Zone: Edmonton Metro Results

#### **Edmonton Metro: EMS Staff Performance**



#### **Edmonton Metro: Overall Expectations and Satisfaction**





## 4. Edmonton Zone: Edmonton Suburban/Rural Results

#### Edmonton Suburban/Rural: EMS Staff Performance



## Edmonton Suburban/Rural: Overall Expectations and Satisfaction





## 5. Central Zone Results

#### Central: EMS Staff Performance



#### Central: Overall Expectations and Experience





# 6. Calgary Zone: Calgary Metro Results

## **Calgary Metro: EMS Staff Performance**



## Calgary Metro: Overal