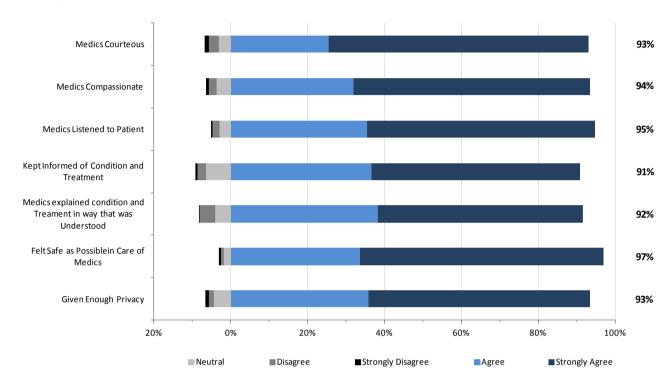

patient experience survey.

The first section presents the results for AHS overall including responses specific to dispatch services. This is followed by the results specific to each AHS Zone. The Edmonton and Calgary Zones each include two EMS operational areas – Metro and Suburban/Rural. The Metro results are for the Cities of Edmonton and Calgary. The Suburban/Rural results encompass the rest of the respective Zone.

## 1. AHS Overall Results

#### **AHS: Dispatch Measures**





## **AHS: EMS Staff Performance**



## **AHS: Overall Expectations & Satisfaction**





## 2. North Zone Results

#### North Zone: EMS Staff Performance



#### North Zone: Overall Expectations and Satisfaction





## 3. Edmonton Zone: Edmonton Metro Results

#### **Edmonton Metro: EMS Staff Performance**



#### **Edmonton Metro: Overall Expectations and Satisfaction**





## 4. Edmonton Zone: Edmonton Suburban/Rural Results

#### Edmonton Suburban/Rural: EMS Staff Performance



## Edmonton Suburban/Rural: Overall Expectations and Satisfaction





## 5. Central Zone Results

#### Central: EMS Staff Performance



#### Central: Overall Expectations and Experience





# 6. Calgary Zone: Calgary Metro Results

## **Calgary Metro: EMS Staff Performance**



## Calgary Metro: Overall Expectations and Satisfaction





# 7. Calgary Zone: Calgary Suburban/Rural Results

## Calgary Suburban/Rural: EMS Staff Performance



## Calgary Suburban/Rural: Overall Expectations and Satisfaction





## 8. South Zone Results

#### South: EMS Staff Performance



#### South: Overall Expectations and Perfo