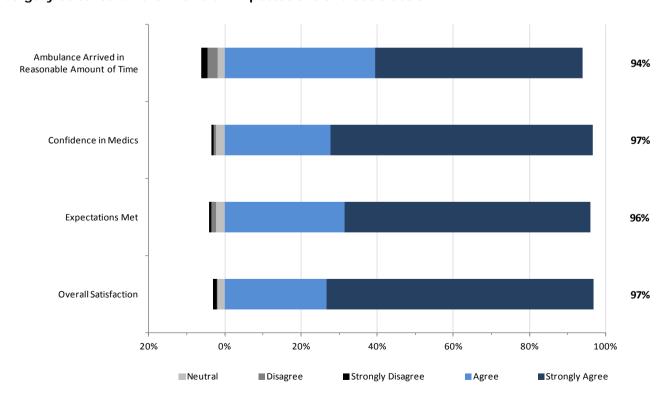

tisfaction





## 3. Edmonton Zone: Edmonton Metro Results

#### **Edmonton Metro: EMS Staff Performance**



#### **Edmonton Metro: Overall Expectations and Satisfaction**





## 4. Edmonton Zone: Edmonton Suburban/Rural Results

#### Edmonton Suburban/Rural: EMS Staff Performance



## Edmonton Suburban/Rural: Overall Expectations and Satisfaction





## 5. Central Zone Results

#### Central: EMS Staff Performance



#### Central: Overall Expectations and Experience





# 6. Calgary Zone: Calgary Metro Results

## **Calgary Metro: EMS Staff Performance**



## Calgary Metro: Overall Expectations and Satisfaction





# 7. Calgary Zone: Calgary Suburban/Rural Results

## Calgary Suburban/Rural: EMS Staff Performance



## Calgary Suburban/Rural: Overall Expectations and Satisfaction





## 8. South Zone Results

#### South: EMS Staff Performance



#### South: Overall Expectations and Performance