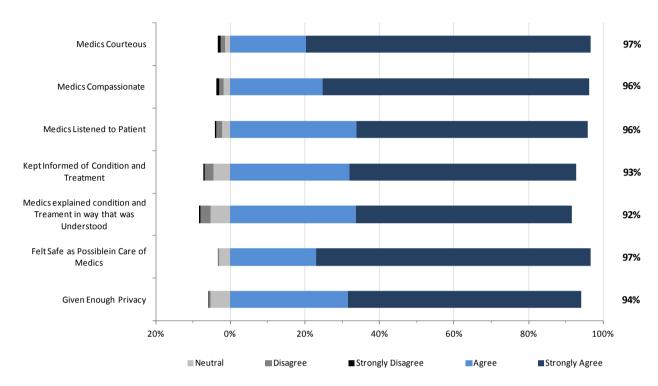

o each AHS Zone. The Edmonton and Calgary Zones each include two EMS operational areas – Metro and Suburban/Rural. The Metro results are for the Cities of Edmonton and Calgary. The Suburban/Rural results encompass the rest of the respective Zone.

## 1. AHS Overall Results

#### **AHS: Dispatch Measures**





## **AHS: EMS Staff Performance**



## **AHS: Overall Expectations & Satisfaction**





## 2. North Zone Results

#### North Zone: EMS Staff Performance



#### North Zone: Overall Expectations and Satisfaction





## 3. Edmonton Zone: Edmonton Metro Results

#### **Edmonton Metro: EMS Staff Performance**



#### **Edmonton Metro: Overall Expectations and Satisfaction**





## 4. Edmonton Zone: Edmonton Suburban/Rural Results

#### Edmonton Suburban/Rural: EMS Staff Performance



## Edmonton Suburban/Rural: Overall Expectations and Satisfaction





## 5. Central Zone Results

#### Central: EMS Staff Performance



#### Central: Overall Expectations and Experience





# 6. Calgary Zone: Calgary Metro Results

## **Calgary Metro: EMS Staff Performance**



## Calgary Metro: Overall Expectations and Satisfaction





# 7. Calgary Zone: Calgary Suburban/Rural Results

## Calgary Suburban/Rural: EMS Staff Performance



## Calgary Suburban/Rural: Overall Expectations and Satisfaction





## 8. South Zone Results

#### South: EMS Staff Performance



#### South: Overall Expectations and Performance