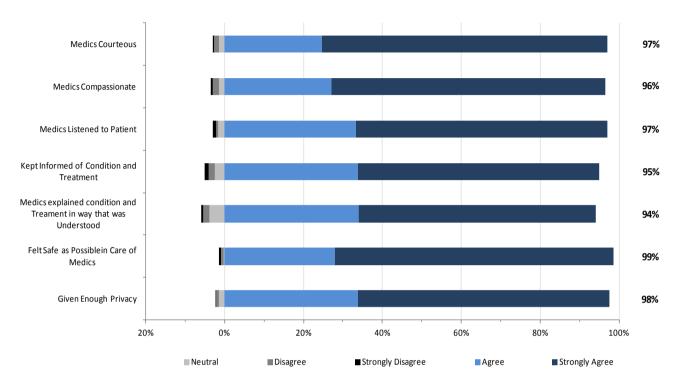

**Edmonton Metro: EMS Staff Performance**



#### **Edmonton Metro: Overall Expectations and Satisfaction**





## 4. Edmonton Zone: Edmonton Suburban/Rural Results

#### Edmonton Suburban/Rural: EMS Staff Performance



## Edmonton Suburban/Rural: Overall Expectations and Satisfaction





## 5. Central Zone Results

#### Central: EMS Staff Performance



#### Central: Overall Expectations and Experience





# 6. Calgary Zone: Calgary Metro Results

## **Calgary Metro: EMS Staff Performance**



## Calgary Metro: Overall Expectations and Satisfaction





# 7. Calgary Zone: Calgary Suburban/Rural Results

## Calgary Suburban/Rural: EMS Staff Performance



## Calgary Suburban/Rural: Overall Expectations and Satisfaction





## 8. South Zone Results

#### South: EMS Staff Performance



#### South: Overall Expectations and Performance