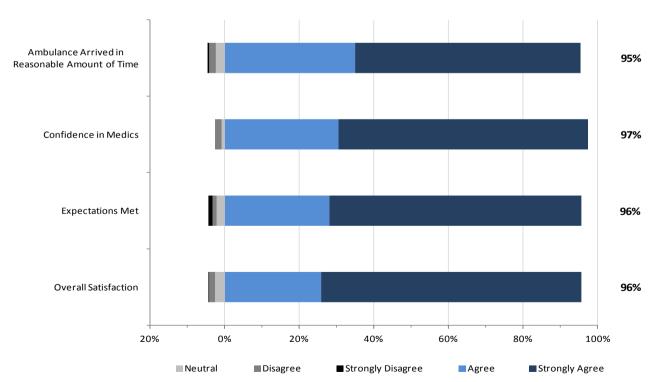

operational areas – Metro and Suburban/Rural. The Metro results are for the Cities of Edmonton and Calgary. The Suburban/Rural results encompass the rest of the respective Zone.

## 1. AHS Overall Results

#### **AHS: Dispatch Measures**





## **AHS: EMS Staff Performance**



## **AHS: Overall Expectations & Satisfaction**





## 2. North Zone Results

#### North Zone: EMS Staff Performance



#### North Zone: Overall Expectations and Satisfaction





## 3. Edmonton Zone: Edmonton Metro Results

#### **Edmonton Metro: EMS Staff Performance**



#### **Edmonton Metro: Overall Expectations and Satisfaction**





## 4. Edmonton Zone: Edmonton Suburban/Rural Results

#### Edmonton Suburban/Rural: EMS Staff Performance



## Edmonton Suburban/Rural: Overall Expectations and Satisfaction





## 5. Central Zone Results

#### Central: EMS Staff Performance



#### Central: Overall Expectations and Experience





# 6. Calgary Zone: Calgary Metro Results

## **Calgary Metro: EMS Staff Performance**



## Calgary Metro: Overall Expectations and Satisfaction





# 7. Calgary Zone: Calgary Suburban/Rural Results

## Calgary Suburban/Rural: EMS Staff Performance



## Calgary Suburban/Rural: Overall Expectations and Satisfaction





## 8. South Zone Results

#### South: EMS Staff Performance



#### South: Overall Expectations and Performance