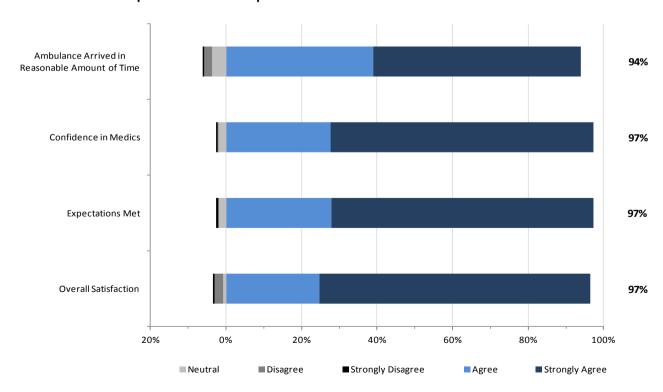

ural results encompass the rest of the respective Zone.

## 1. AHS Overall Results

#### **AHS: Dispatch Measures**





## **AHS: EMS Staff Performance**



## **AHS: Overall Expectations & Satisfaction**





## 2. North Zone Results

#### North Zone: EMS Staff Performance



#### North Zone: Overall Expectations and Satisfaction





## 3. Edmonton Zone: Edmonton Metro Results

#### **Edmonton Metro: EMS Staff Performance**



#### **Edmonton Metro: Overall Expectations and Satisfaction**





## 4. Edmonton Zone: Edmonton Suburban/Rural Results

#### Edmonton Suburban/Rural: EMS Staff Performance



## Edmonton Suburban/Rural: Overall Expectations and Satisfaction





## 5. Central Zone Results

#### Central: EMS Staff Performance



#### Central: Overall Expectations and Experience





# 6. Calgary Zone: Calgary Metro Results

## **Calgary Metro: EMS Staff Performance**



## Calgary Metro: Overall Expectations and Satisfaction





# 7. Calgary Zone: Calgary Suburban/Rural Results

## Calgary Suburban/Rural: EMS Staff Performance



## Calgary Suburban/Rural: Overall Expectations and Satisfaction





## 8. South Zone Results

#### South: EMS Staff Performance



#### South: Overall Expectations and Performance