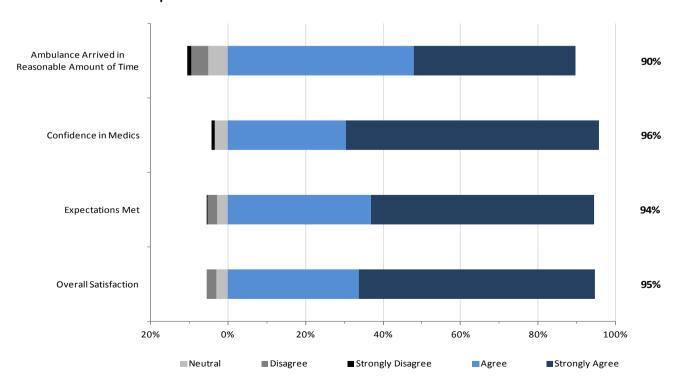

y AHS Direct Delivery Q4 2012/13

AHS is pleased to report the Q4 2012/13 results for the AHS EMS patient experience survey.

The first section presents the results for AHS overall including responses specific to dispatch services. This is followed by the results specific to each AHS Zone. The Edmonton and Calgary Zones each include two EMS operational areas – Metro and Suburban/Rural. The Metro results are for the Cities of Edmonton and Calgary. The Suburban/Rural results encompass the rest of the respective Zone.

## 1. AHS Overall Results

#### **AHS: Dispatch Measures**





## **AHS: EMS Staff Performance**



## **AHS: Overall Expectations & Satisfaction**





## 2. North Zone Results

#### North Zone: EMS Staff Performance



#### North Zone: Overall Expectations and Satisfaction





## 3. Edmonton Zone: Edmonton Metro Results

#### **Edmonton Metro: EMS Staff Performance**



#### **Edmonton Metro: Overall Expectations and Satisfaction**





## 4. Edmonton Zone: Edmonton Suburban/Rural Results

#### Edmonton Suburban/Rural: EMS Staff Performance



## Edmonton Suburban/Rural: Overall Expectations and Satisfaction





## 5. Central Zone Results

#### Central: EMS Staff Performance



#### Central: Overall Expectations and Experience





# 6. Calgary Zone: Calgary Metro Results

## **Calgary Metro: EMS Staff Performance**



## Calgary Metro: Overall Expectations and Satisfaction





# 7. Calgary Zone: Calgary Suburban/Rural Results

## Calgary Suburban/Rural: EMS Staff Performance



## Calgary Suburban/Rural: Overall Expectations and Satisfaction





## 8. So