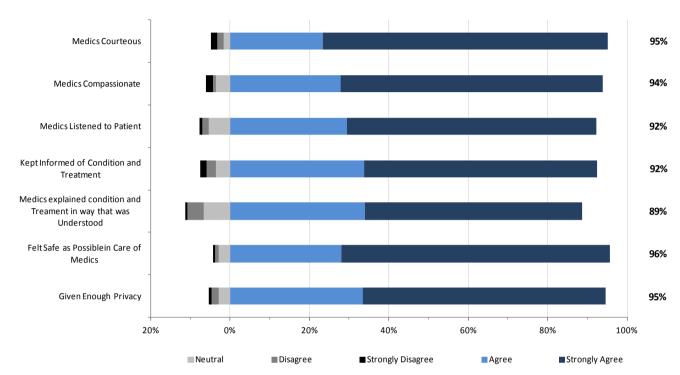

AHS: Dispatch Measures**





## **AHS: EMS Staff Performance**



## **AHS: Overall Expectations & Satisfaction**





## 2. North Zone Results

#### North Zone: EMS Staff Performance



#### North Zone: Overall Expectations and Satisfaction





## 3. Edmonton Zone: Edmonton Metro Results

#### **Edmonton Metro: EMS Staff Performance**



#### **Edmonton Metro: Overall Expectations and Satisfaction**





## 4. Edmonton Zone: Edmonton Suburban/Rural Results

#### Edmonton Suburban/Rural: EMS Staff Performance



## Edmonton Suburban/Rural: Overall Expectations and Satisfaction





## 5. Central Zone Results

#### Central: EMS Staff Performance



#### Central: Overall Expectations and Experience





# 6. Calgary Zone: Calgary Metro Results

## **Calgary Metro: EMS Staff Performance**



## Calgary Metro: Overall Expectations and Satisfaction





# 7. Calgary Zone: Calgary Suburban/Rural Results

## Calgary Suburban/Rural: EMS Staff Performance



## Calgary Suburban/Rural: Overall Expectations and Satisfaction





## 8. South Zone Results

#### South: EMS Staff Performance



#### South: Overall Expectations and Performance