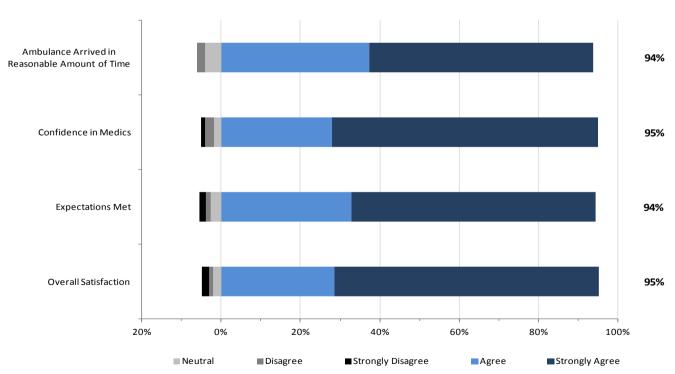

ce**



## **AHS: Overall Expectations & Satisfaction**





## 2. North Zone Results

#### North Zone: EMS Staff Performance



#### North Zone: Overall Expectations and Satisfaction





## 3. Edmonton Zone: Edmonton Metro Results

#### **Edmonton Metro: EMS Staff Performance**



#### **Edmonton Metro: Overall Expectations and Satisfaction**





## 4. Edmonton Zone: Edmonton Suburban/Rural Results

#### Edmonton Suburban/Rural: EMS Staff Performance



## Edmonton Suburban/Rural: Overall Expectations and Satisfaction





## 5. Central Zone Results

#### Central: EMS Staff Performance



#### Central: Overall Expectations and Experience





# 6. Calgary Zone: Calgary Metro Results

## **Calgary Metro: EMS Staff Performance**



## Calgary Metro: Overall Expectations and Satisfaction





# 7. Calgary Zone: Calgary Suburban/Rural Results

## Calgary Suburban/Rural: EMS Staff Performance



## Calgary Suburban/Rural: Overall Expectations and Satisfaction





## 8. South Zone Results

#### South: EMS Staff Performance



#### South: Overall Expectations and Performance