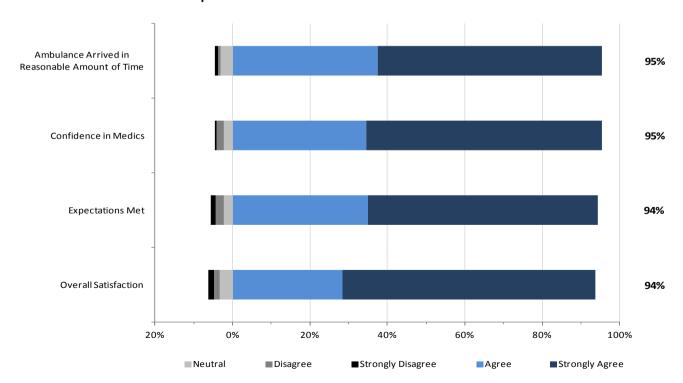

s for AHS overall including responses specific to dispatch services. This is followed by the results specific to each AHS Zone. The Edmonton and Calgary Zones each include two EMS operational areas – Metro and Suburban/Rural. The Metro results are for the Cities of Edmonton and Calgary. The Suburban/Rural results encompass the rest of the respective Zone.

## 1. AHS Overall Results

#### **AHS: Dispatch Measures**





## **AHS: EMS Staff Performance**



## **AHS: Overall Expectations & Satisfaction**





## 2. North Zone Results

#### North Zone: EMS Staff Performance



#### North Zone: Overall Expectations and Satisfaction





## 3. Edmonton Zone: Edmonton Metro Results

#### **Edmonton Metro: EMS Staff Performance**



#### **Edmonton Metro: Overall Expectations and Satisfaction**





## 4. Edmonton Zone: Edmonton Suburban/Rural Results

#### Edmonton Suburban/Rural: EMS Staff Performance



## Edmonton Suburban/Rural: Overall Expectations and Satisfaction





## 5. Central Zone Results

#### Central: EMS Staff Performance



#### Central: Overall Expectations and Experience





# 6. Calgary Zone: Calgary Metro Results

## **Calgary Metro: EMS Staff Performance**



## Calgary Metro: Overall Expectations and Satisfaction





# 7. Calgary Zone: Calgary Suburban/Rural Results

## Calgary Suburban/Rural: EMS Staff Performance



## Calgary Suburban/Rural: Overall Expectations and Satisfaction





## 8. South Zone Results

#### South: EMS Staff Performance



#### South: Overall Expectations and Performance