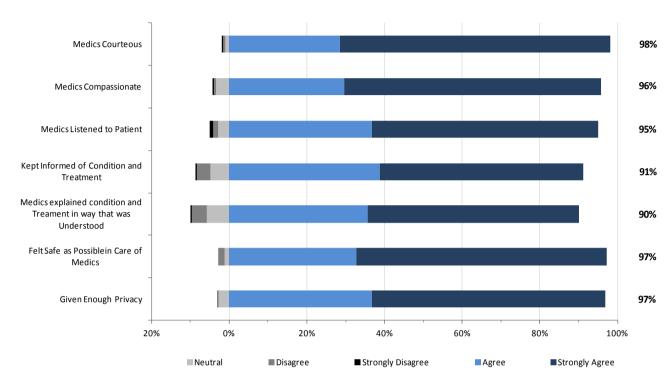

MS Patient Experience Survey Results For Patients Served by AHS Direct Delivery Q4 2012/13

AHS is pleased to report the Q4 2012/13 results for the AHS EMS patient experience survey.

The first section presents the results for AHS overall including responses specific to dispatch services. This is followed by the results specific to each AHS Zone. The Edmonton and Calgary Zones each include two EMS operational areas – Metro and Suburban/Rural. The Metro results are for the Cities of Edmonton and Calgary. The Suburban/Rural results encompass the rest of the respective Zone.

## 1. AHS Overall Results

#### **AHS: Dispatch Measures**





## **AHS: EMS Staff Performance**



## **AHS: Overall Expectations & Satisfaction**





## 2. North Zone Results

#### North Zone: EMS Staff Performance



#### North Zone: Overall Expectations and Satisfaction





## 3. Edmonton Zone: Edmonton Metro Results

#### **Edmonton Metro: EMS Staff Performance**



#### **Edmonton Metro: Overall Expectations and Satisfaction**





## 4. Edmonton Zone: Edmonton Suburban/Rural Results

#### Edmonton Suburban/Rural: EMS Staff Performance



## Edmonton Suburban/Rural: Overall Expectations and Satisfaction





## 5. Central Zone Results

#### Central: EMS Staff Performance



#### Central: Overall Expectations and Experience





# 6. Calgary Zone: Calgary Metro Results

## **Calgary Metro: EMS Staff Performance**



## Calgary Metro: Overall Expectations and Satisfaction





# 7. Calgary Zone: Calgary Suburban/Rural Results

## Calgary Suburban/Rural: EMS Staff Performance



## Calgary Suburban/