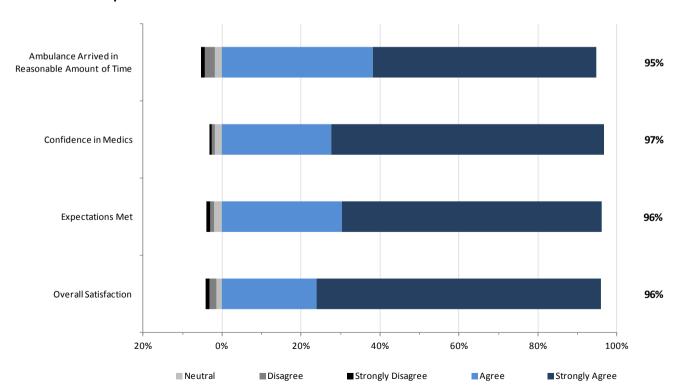

*Edmonton Metro: Overall Expectations and Satisfaction**





## 4. Edmonton Zone: Edmonton Suburban/Rural Results

#### Edmonton Suburban/Rural: EMS Staff Performance



## Edmonton Suburban/Rural: Overall Expectations and Satisfaction





## 5. Central Zone Results

#### Central: EMS Staff Performance



#### Central: Overall Expectations and Experience





# 6. Calgary Zone: Calgary Metro Results

## **Calgary Metro: EMS Staff Performance**



## Calgary Metro: Overall Expectations and Satisfaction





# 7. Calgary Zone: Calgary Suburban/Rural Results

## Calgary Suburban/Rural: EMS Staff Performance



## Calgary Suburban/Rural: Overall Expectations and Satisfaction





## 8. South Zone Results

#### South: EMS Staff Performance



#### South: Overall Expectations and Performance