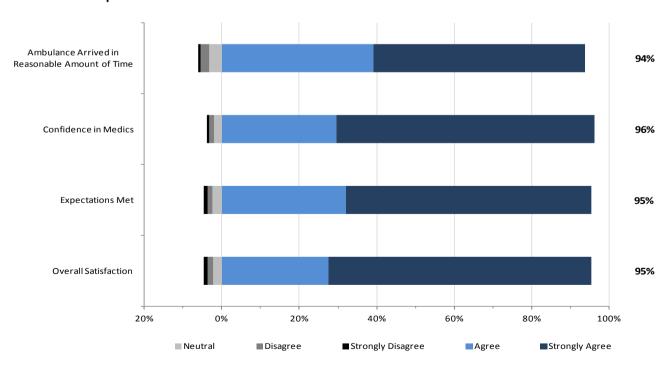

# EMS Patient Experience Survey Results For Patients Served by AHS Direct Delivery Q4 2012/13

AHS is pleased to report the Q4 2012/13 results for the AHS EMS patient experience survey.

The first section presents the results for AHS overall including responses specific to dispatch services. This is followed by the results specific to each AHS Zone. The Edmonton and Calgary Zones each include two EMS operational areas – Metro and Suburban/Rural. The Metro results are for the Cities of Edmonton and Calgary. The Suburban/Rural results encompass the rest of the respective Zone.

## 1. AHS Overall Results

#### **AHS: Dispatch Measures**





## **AHS: EMS Staff Performance**



## **AHS: Overall Expectations & Satisfaction**





## 2. North Zone Results

#### North Zone: EMS Staff Performance



#### North Zone: Overall Expectations and Satisfaction





## 3. Edmonton Zone: Edmonton Metro Results

#### **Edmonton Metro: EMS Staff Performance**



#### **Edmonton Metro: Overall Expectations and Satisfaction**





## 4. Edmonton Zone: Edmonton Suburban/Rural Results

#### Edmonton Suburban/Rural: EMS Staff Performance



## Edmonton Suburban/Rural: Overall Expectations and Satisfaction





## 5. Central Zone Results

#### Central: EMS Staff Performance



#### Central: Overall Expectations and Experience





# 6. Calgary Zone: Calgary Metro Results

## **Calgary Metro: EMS Staff Performance**



## Calgary Metro: Overall Expectations and Satisfaction





# 7. Calgary Zone: Calgary Suburban/Rural Results

##