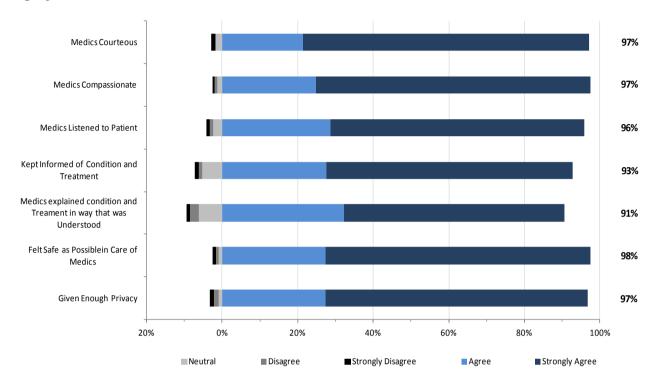

MS Staff Performance



#### North Zone: Overall Expectations and Satisfaction





## 3. Edmonton Zone: Edmonton Metro Results

#### **Edmonton Metro: EMS Staff Performance**



#### **Edmonton Metro: Overall Expectations and Satisfaction**





## 4. Edmonton Zone: Edmonton Suburban/Rural Results

#### Edmonton Suburban/Rural: EMS Staff Performance



## Edmonton Suburban/Rural: Overall Expectations and Satisfaction





## 5. Central Zone Results

#### Central: EMS Staff Performance



#### Central: Overall Expectations and Experience





# 6. Calgary Zone: Calgary Metro Results

## **Calgary Metro: EMS Staff Performance**



## Calgary Metro: Overall Expectations and Satisfaction





# 7. Calgary Zone: Calgary Suburban/Rural Results

## Calgary Suburban/Rural: EMS Staff Performance



## Calgary Suburban/Rural: Overall Expectations and Satisfaction





## 8. South Zone Results

#### South: EMS Staff Performance



#### South: Overall Expectations and Performance