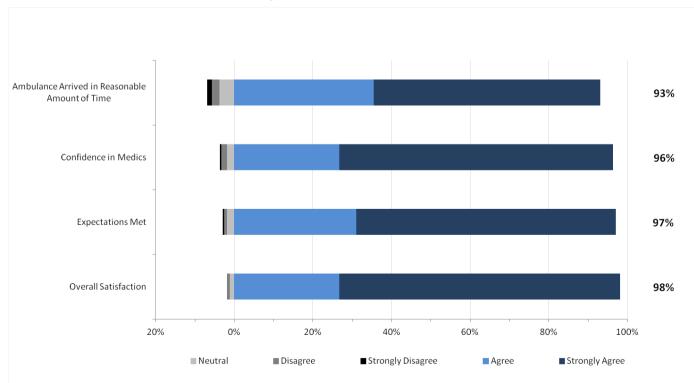

2



## 2. North Results

The staff performance and overall results from respondents in the North Zone are provided in the two graphs below.

North Zone: EMS Staff Performance



North Zone: Overall Expectations and Satisfaction



3



## 3. Edmonton Metro Results

The staff performance and overall results from respondents in the Edmonton Metro are provided in the two graphs below.

#### **Edmonton Metro: EMS Staff Performance**



## **Edmonton Metro: Overall Expectations and Satisfaction**





## 4. Edmonton Suburban/Rural Results

The staff performance and overall results from respondents in the Edmonton Suburban/Rural Zone are provided in the two graphs below.

#### Edmonton Suburban/Rural: EMS Staff Performance



### Edmonton Suburban/Rural: Overall Expectations and Satisfaction





## 5. Central Results

The staff performance and overall results from respondents in the Central Zone are provided in the two graphs below.

#### Central: EMS Staff Performance



Central: Overall Expectations and Experience





# 6. Calgary Metro Results

The staff performance and overall results from respondents in the Calgary Metro are provided in the two graphs below.

## Calgary Metro: EMS Staff Performance



## Calgary Metro: Overall Expectations and Satisfaction





## 7. Calgary Suburban/Rural Results

The staff performance and overall results from respondents in the Calgary Suburban/Rural Zone are provided in the two graphs below.

## Calgary Suburban/Rural: EMS Staff Performance



Calgary Suburban/Rural: Overall Expectations and Satisfaction



Contact: EMS SPI 780.735.17