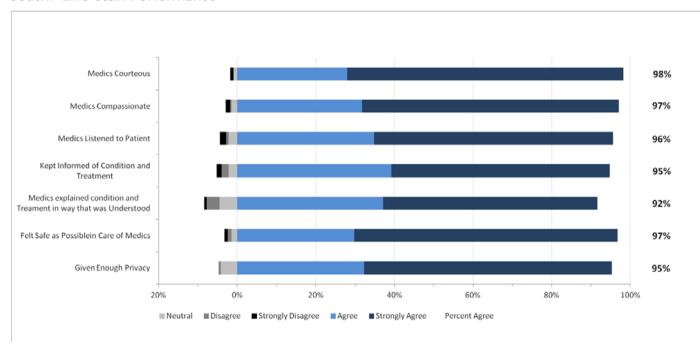

## 7. Calgary Suburban/Rural Results

The staff performance and overall results from respondents in the Calgary Suburban/Rural Zone are provided in the two graphs below.

## Calgary Suburban/Rural: EMS Staff Performance

Calgary Suburban/Rural: Overall Expectations and Satisfaction

Contact: EMS SPI 780.735.1717