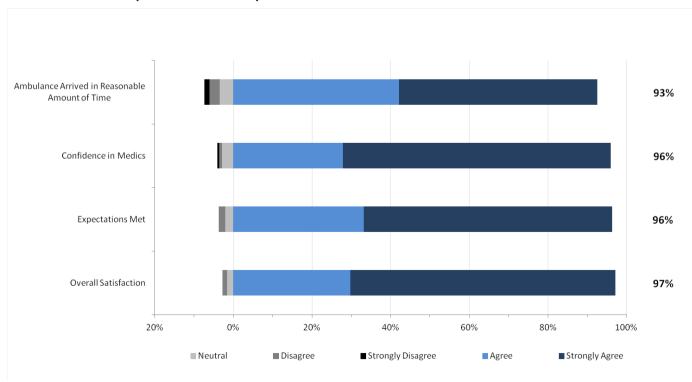

## 5. Central Results

The staff performance and overall results from respondents in the Central Zone are provided in the two graphs below.

#### Central: EMS Staff Performance

Central: Overall Expectations and Experience