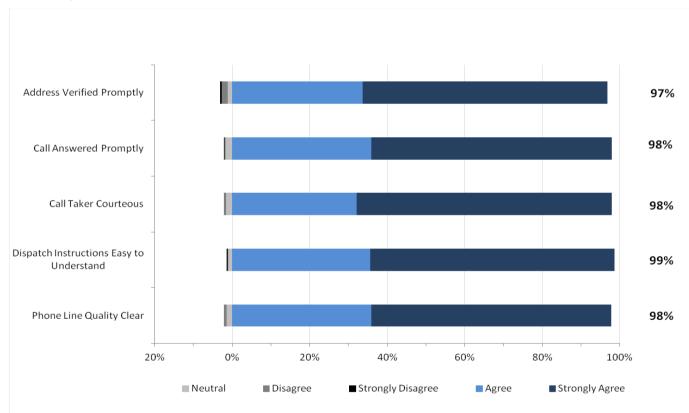

# AHS EMS Patient Experience Survey Results For Patients Served by AHS Direct Delivery Q2 2013/14

AHS is pleased to report the Q2 2013/14 results for the AHS EMS patient experience survey. Two thousand two hundred forty (2,240) EMS patients served in Q2 completed the survey.

The first section presents the results for AHS overall including responses specific to Dispatch Services. This is followed by the results specific to each AHS Zone. The Edmonton and Calgary Zone each include two EMS operational areas – Metro and Suburban/Rural. The Metro results are for the cities of Edmonton and Calgary. The Suburban/Rural results encompass the rest of the respective Zone.

#### 1.1 AHS Overall Results

#### AHS: Dispatch Measures



Contact: EMS SPI 780.735.1717



## **AHS: EMS Staff Performance**



## AHS: Overall Expectations & Satisfaction



2



## 2. North Results

The staff performance and overall results from respondents in the North Zone are provided in the two graphs below.

North Zone: EMS Staff Performance



North Zone: Overall Expectations and Satisfaction



3



## 3. Edmonton Metro Results

The staff performance and overall results from respondents in the Edmonton Metro are provided in the two graphs below.

#### **Edmonton Metro: EMS Staff Performance**



## **Edmonton Metro: Overall Expectations and Satisfaction**





## 4. Edmonton Suburban/Rural Results

The staff performance and overall results from respondents in the Edmonton Suburban/Rural Zone are provided in the two graphs below.

####