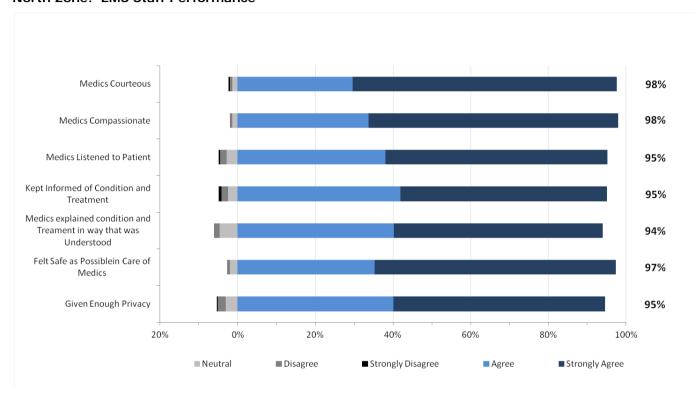

## 2. North Results

The staff performance and overall results from respondents in the North Zone are provided in the two graphs below.

North Zone: EMS Staff Performance

North Zone: Overall Expectations and Satisfaction