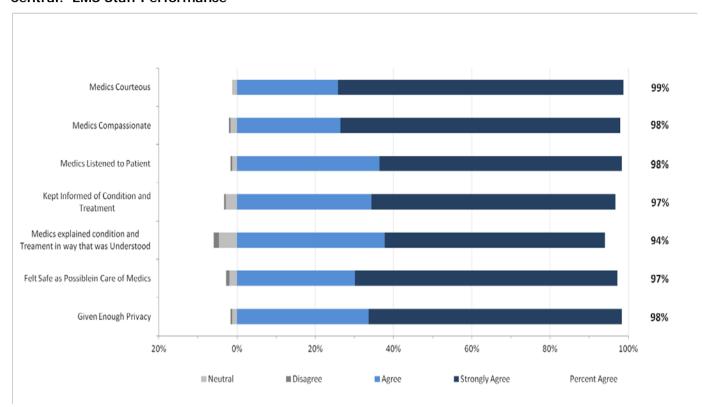

rth Zone: Overall Expectations and Satisfaction



3



## 3. Edmonton Metro Results

The staff performance and overall results from respondents in the Edmonton Metro are provided in the two graphs below.

#### **Edmonton Metro: EMS Staff Performance**



## **Edmonton Metro: Overall Expectations and Satisfaction**





## 4. Edmonton Suburban/Rural Results

The staff performance and overall results from respondents in the Edmonton Suburban/Rural Zone are provided in the two graphs below.

#### Edmonton Suburban/Rural: EMS Staff Performance



### Edmonton Suburban/Rural: Overall Expectations and Satisfaction





## 5. Central Results

The staff performance and overall results from respondents in the Central Zone are provided in the two graphs below.

#### Central: EMS Staff Performance



Central: Overall Expectations and Experience





# 6. Calgary Metro Results

The staff performance and overall results from respondents in the Calgary Metro are provided in the two graphs below.

## Calgary Metro: EMS Staff Performance



## Calgary Metro: Overall Expectations and Satisfaction





## 7. Calgary Suburban/Rural Results

The staff performance and overall results from respondents in the Calgary Suburban/Rural Zone are provided in the two graphs below.

## Calgary Suburban/Rural: EMS Staff Performance



Calgary Suburban/Rural: Overall Expectations and Satisfaction



Contact: EMS SPI 780.735.1717



## 8. South Results

The staff performance and overall results from respondents in the South Zone are provided in the two graphs below.

South: EMS Staff Performance



South: