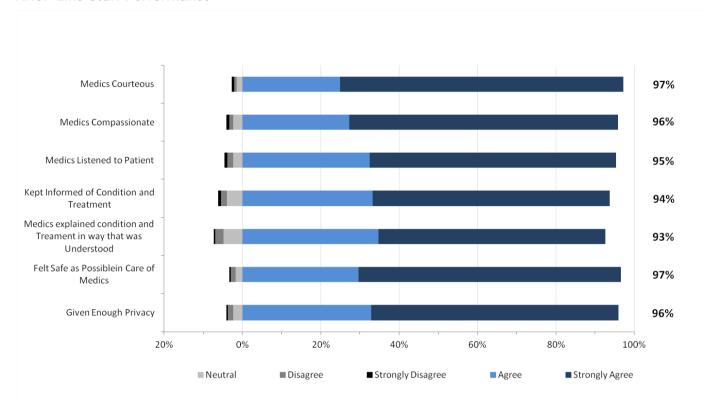

AHS EMS Patient Experience Survey Results For Patients Served by AHS Direct Delivery Q2 2013/14

AHS is pleased to report the Q2 2013/14 results for the AHS EMS patient experience survey. Two thousand two hundred forty (2,240) EMS patients served in Q2 completed the survey.

The first section presents the results for AHS overall including responses specific to Dispatch Services. This is followed by the results specific to each AHS Zone. The Edmonton and Calgary Zone each include two EMS operational areas – Metro and Suburban/Rural. The Metro results are for the cities of Edmonton and Calgary. The Suburban/Rural results encompass the rest of the respective Zone.

#### 1.1 AHS Overall Results

#### AHS: Dispatch Measures



Contact: EMS SPI 780.735.1717



## **AHS: EMS Staff Performance**



## AHS: Overall Expectations & Satisfaction



2



## 2. North Results

The staff performance and overall results from respondents in the North Zone are provided in the two graphs below.

North Zone: EMS Staff Performance



North Zone: Overall Expectations and Satisfaction



3



## 3. Edmonton Metro Results

The staff performance and overall results from respondents in the Edmonton Metro are provided in the two graphs below.

#### **Edmonton Metro: EMS Staff Performance**



## **Edmonton Metro: Overall Expectations and Satisfaction**





## 4. Edmonton Suburban/Rural Results

The staff performance and overall results from respondents in the Edmonton Suburban/Rural Zone are provided in the two graphs below.

#### Edmonton Suburban/Rural: EMS Staff Performance



### Edmonton Suburba