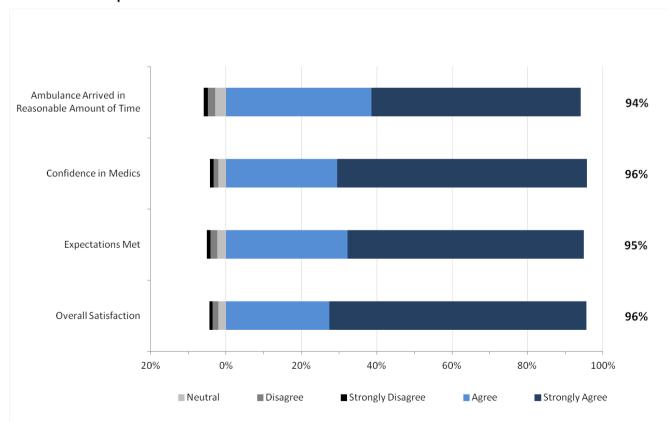

atients Served by AHS Direct Delivery Q2 2013/14

AHS is pleased to report the Q2 2013/14 results for the AHS EMS patient experience survey. Two thousand two hundred forty (2,240) EMS patients served in Q2 completed the survey.

The first section presents the results for AHS overall including responses specific to Dispatch Services. This is followed by the results specific to each AHS Zone. The Edmonton and Calgary Zone each include two EMS operational areas – Metro and Suburban/Rural. The Metro results are for the cities of Edmonton and Calgary. The Suburban/Rural results encompass the rest of the respective Zone.

#### 1.1 AHS Overall Results

#### AHS: Dispatch Measures



Contact: EMS SPI 780.735.1717



## **AHS: EMS Staff Performance**



## AHS: Overall Expectations & Satisfaction



2



## 2. North Results

The staff performance and overall results from respondents in the North Zone are provided in the two graphs below.

North Zone: EMS Staff Performance



North Zone: Overall Expectations and Satisfaction



3



## 3. Edmonton Metro Results

The staff performance and overall results from respondents in the Edmonton Metro are provided in the two graphs below.

#### **Edmonton Metro: EMS Staff Performance**



## **Edmonton Metro: Overall Expectations and Satisfaction**





## 4. Edmonton Suburban/Rural Results

The staff performance and overall results from respondents in the Edmonton Suburban/Rural Zone are provided in the two graphs below.

#### Edmonton Suburban/Rural: EMS Staff Performance



### Edmonton Suburban/Rural: Overall Expectations and Satisfaction