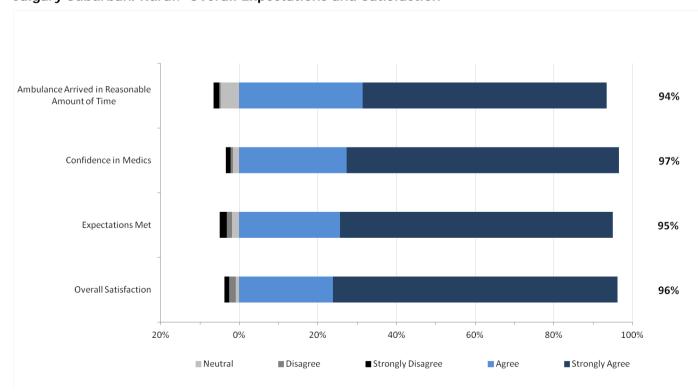

## 7. Calgary Suburban/Rural Results

The staff performance and overall results from respondents in the Calgary Suburban/Rural Zone are provided in the two graphs below.

## Calgary Suburban/Rural: EMS Staff Performance

Calgary Suburban/Rural: Overall Expectations and Satisfaction

Contact: EMS SPI 780.735.1717