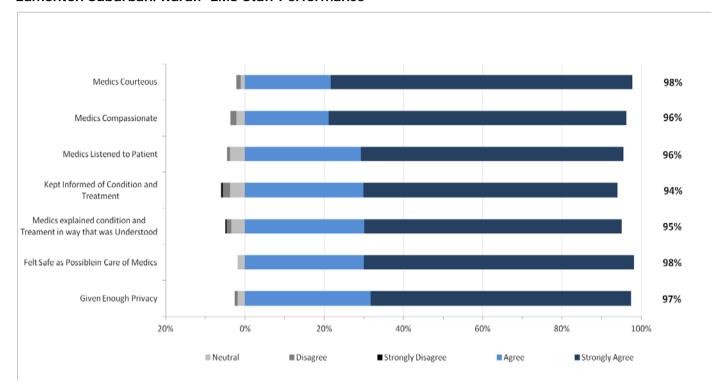

Staff Performance**



## AHS: Overall Expectations & Satisfaction



2



## 2. North Results

The staff performance and overall results from respondents in the North Zone are provided in the two graphs below.

North Zone: EMS Staff Performance



North Zone: Overall Expectations and Satisfaction



3



## 3. Edmonton Metro Results

The staff performance and overall results from respondents in the Edmonton Metro are provided in the two graphs below.

#### **Edmonton Metro: EMS Staff Performance**



## **Edmonton Metro: Overall Expectations and Satisfaction**





## 4. Edmonton Suburban/Rural Results

The staff performance and overall results from respondents in the Edmonton Suburban/Rural Zone are provided in the two graphs below.

#### Edmonton Suburban/Rural: EMS Staff Performance



### Edmonton Suburban/Rural: Overall Expectations and Satisfaction





## 5. Central Results

The staff performance and overall results from respondents in the Central Zone are provided in the two graphs below.

#### Central: EMS Staff Performance



Central: Overall Expectations and Experience





# 6. Calgary Metro Results

The staff performance and overall results from respondents in the Calgary Metro are provided in the two graphs below.

## Calgary Metro: EMS Staff Performance



## Calgary Metro: Overall Expectations and Satisfaction





## 7. Calgary Suburban/Rural Results

The staff performance and overall results from respondents in the Calgary Suburban/Rural Zone are provided in the two graphs below.

## Calgary Suburban/Rural: EMS Staff Performance



Calgary Suburban/Rural