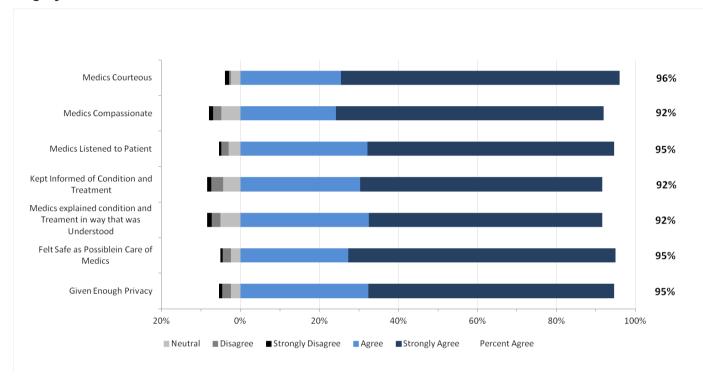

## 5. Central Results

The staff performance and overall results from respondents in the Central Zone are provided in the two graphs below.

#### Central: EMS Staff Performance

Central: Overall Expectations and Experience