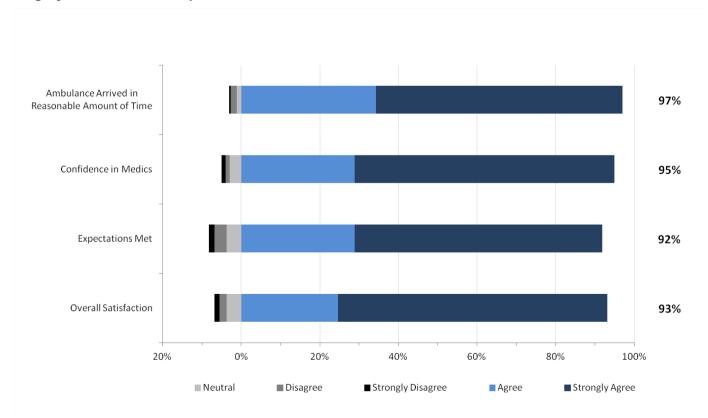

nd Satisfaction**





## 4. Edmonton Suburban/Rural Results

The staff performance and overall results from respondents in the Edmonton Suburban/Rural Zone are provided in the two graphs below.

#### Edmonton Suburban/Rural: EMS Staff Performance



### Edmonton Suburban/Rural: Overall Expectations and Satisfaction





## 5. Central Results

The staff performance and overall results from respondents in the Central Zone are provided in the two graphs below.

#### Central: EMS Staff Performance



Central: Overall Expectations and Experience





# 6. Calgary Metro Results

The staff performance and overall results from respondents in the Calgary Metro are provided in the two graphs below.

## Calgary Metro: EMS Staff Performance



## Calgary Metro: Overall Expectations and Satisfaction





## 7. Calgary Suburban/Rural Results

The staff performance and overall results from respondents in the Calgary Suburban/Rural Zone are provided in the two graphs below.

## Calgary Suburban/Rural: EMS Staff Performance



Calgary Suburban/Rural: Overall Expectations and Satisfaction



Contact: EMS SPI 780.735.1717



## 8. South Results

The staff performance and overall results from respondents in the South Zone are provided in the two graphs below.

South: EMS Staff Performance



South: Overall Expectations and Performance