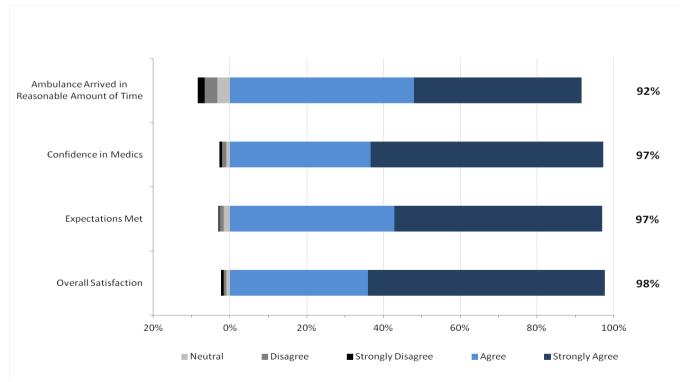

first section presents the results for AHS overall including responses specific to Dispatch Services. This is followed by the results specific to each AHS Zone. The Edmonton and Calgary Zone each include two EMS operational areas – Metro and Suburban/Rural. The Metro results are for the cities of Edmonton and Calgary. The Suburban/Rural results encompass the rest of the respective Zone.

#### 1.1 AHS Overall Results

#### AHS: Dispatch Measures



Contact: EMS SPI 780.735.1717



## **AHS: EMS Staff Performance**



## AHS: Overall Expectations & Satisfaction



2



## 2. North Results

The staff performance and overall results from respondents in the North Zone are provided in the two graphs below.

North Zone: EMS Staff Performance



North Zone: Overall Expectations and Satisfaction



3



## 3. Edmonton Metro Results

The staff performance and overall results from respondents in the Edmonton Metro are provided in the two graphs below.

#### **Edmonton Metro: EMS Staff Performance**



## **Edmonton Metro: Overall Expectations and Satisfaction**





## 4. Edmonton Suburban/Rural Results

The staff performance and overall results from respondents in the Edmonton Suburban/Rural Zone are provided in the two graphs below.

#### Edmonton Suburban/Rural: EMS Staff Performance



### Edmonton Suburban/Rural: Overall Expectations and Satisfaction





## 5. Central Results

The staff performance and overall results from respondents in the Central Zone are provided in the two graphs below.

#### Central: EMS Staff Performance



Central: Overall Expectations and Experience