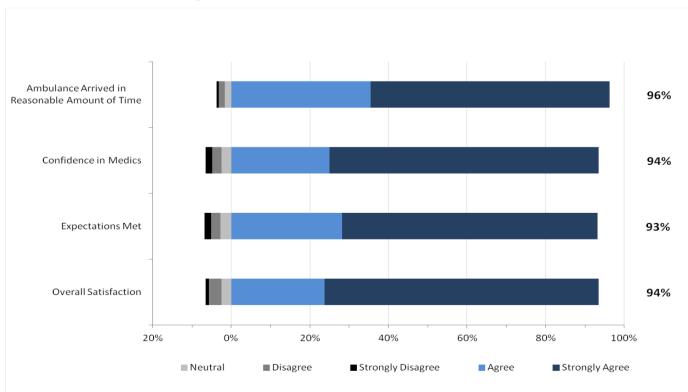

results are for the cities of Edmonton and Calgary. The Suburban/Rural results encompass the rest of the respective Zone.

#### 1.1 AHS Overall Results

#### AHS: Dispatch Measures



Contact: EMS SPI 780.735.1717



## **AHS: EMS Staff Performance**



## AHS: Overall Expectations & Satisfaction



2



## 2. North Results

The staff performance and overall results from respondents in the North Zone are provided in the two graphs below.

North Zone: EMS Staff Performance



North Zone: Overall Expectations and Satisfaction



3



## 3. Edmonton Metro Results

The staff performance and overall results from respondents in the Edmonton Metro are provided in the two graphs below.

#### **Edmonton Metro: EMS Staff Performance**



## **Edmonton Metro: Overall Expectations and Satisfaction**





## 4. Edmonton Suburban/Rural Results

The staff performance and overall results from respondents in the Edmonton Suburban/Rural Zone are provided in the two graphs below.

#### Edmonton Suburban/Rural: EMS Staff Performance



### Edmonton Suburban/Rural: Overall Expectations and Satisfaction





## 5. Central Results

The staff performance and overall results from respondents in the Central Zone are provided in the two graphs below.

#### Central: EMS Staff Performance



Central: Overall Expectations and Experience





# 6. Calgary Metro Results

The staff performance and overall results from respondents in the Calgary Metro are provided in the two graphs below.

## Calgary Metro: EMS Staff Performance



## Calgary Metro: Overall Expectations and Satisfaction





## 7. Calgary S