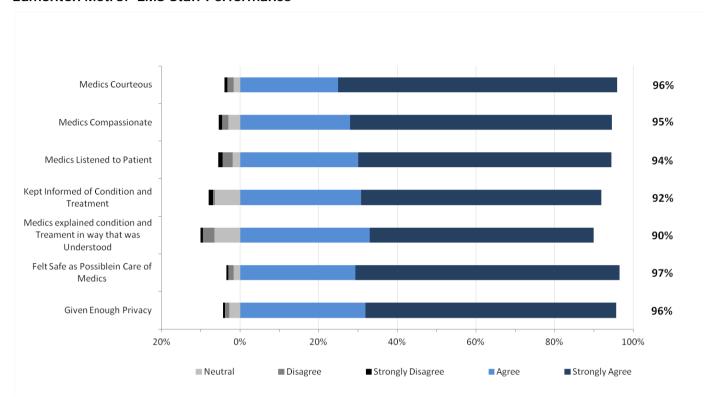

two EMS operational areas – Metro and Suburban/Rural. The Metro results are for the cities of Edmonton and Calgary. The Suburban/Rural results encompass the rest of the respective Zone.

#### 1.1 AHS Overall Results

#### AHS: Dispatch Measures



Contact: EMS SPI 780.735.1717



## **AHS: EMS Staff Performance**



## AHS: Overall Expectations & Satisfaction



2



## 2. North Results

The staff performance and overall results from respondents in the North Zone are provided in the two graphs below.

North Zone: EMS Staff Performance



North Zone: Overall Expectations and Satisfaction



3



## 3. Edmonton Metro Results

The staff performance and overall results from respondents in the Edmonton Metro are provided in the two graphs below.

#### **Edmonton Metro: EMS Staff Performance**



## **Edmonton Metro: Overall Expectations and Satisfaction**





## 4. Edmonton Suburban/Rural Results

The staff performance and overall results from respondents in the Edmonton Suburban/Rural Zone are provided in the two graphs below.

#### Edmonton Suburban/Rural: EMS Staff Performance



### Edmonton Suburban/Rural: Overall Expectations and Satisfaction





## 5. Central Results

The staff performance and overall results from respondents in the Central Zone are provided in the two graphs below.

#### Central: EMS Staff Performance



Central: Overall Expectations and Experience





# 6. Calgary Metro Results

The staff performance and overall results from respondents in the Calgary Metro are provided in the two graphs below.

## Calgary Metro: EMS Staff Performance



## Calgary M