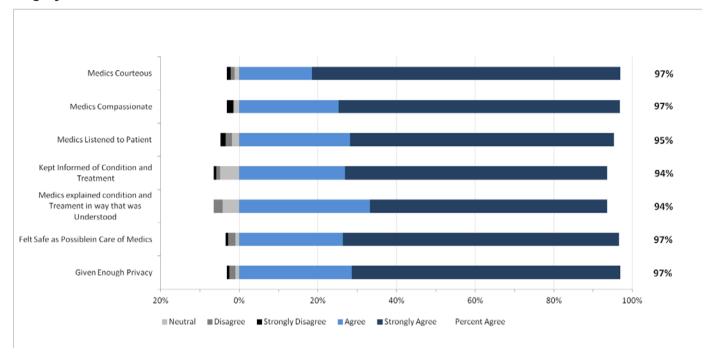

EMS Staff Performance



### Edmonton Suburban/Rural: Overall Expectations and Satisfaction





## 5. Central Results

The staff performance and overall results from respondents in the Central Zone are provided in the two graphs below.

#### Central: EMS Staff Performance



Central: Overall Expectations and Experience





# 6. Calgary Metro Results

The staff performance and overall results from respondents in the Calgary Metro are provided in the two graphs below.

## Calgary Metro: EMS Staff Performance



## Calgary Metro: Overall Expectations and Satisfaction





## 7. Calgary Suburban/Rural Results

The staff performance and overall results from respondents in the Calgary Suburban/Rural Zone are provided in the two graphs below.

## Calgary Suburban/Rural: EMS Staff Performance



Calgary Suburban/Rural: Overall Expectations and Satisfaction



Contact: EMS SPI 780.735.1717



## 8. South Results

The staff performance and overall results from respondents in the South Zone are provided in the two graphs below.

South: EMS Staff Performance



South: Overall Expectations and Performance