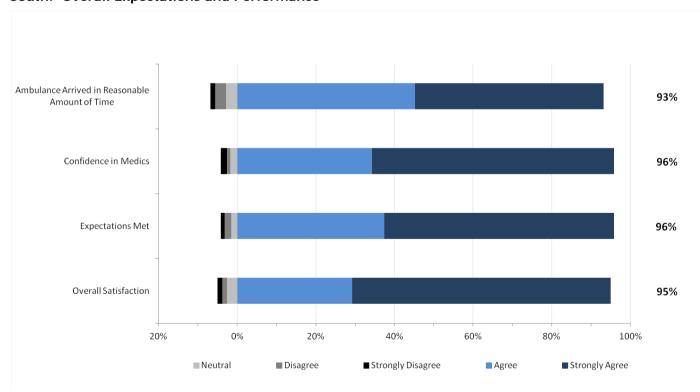

## 8. South Results

The staff performance and overall results from respondents in the South Zone are provided in the two graphs below.

South: EMS Staff Performance

South: Overall Expectations and Performance